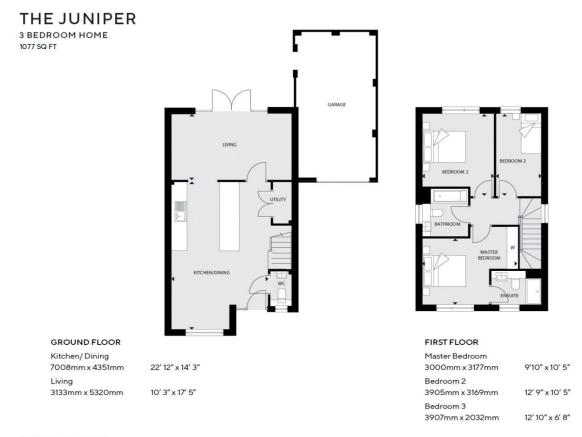

## £535,000 - Freehold

www.rogercoupe.com 3 Bank Buildings, High Street, Cranleigh, Surrey GU6 8BB T: 01483 268555 e: housesales@rogercoupe.com 1077 sq ft 3 Bedroom home \* Energy efficient home with an excellent B rating or above \* Spacious open plan kitchen/living/dining room \* Integrated appliances \* Garage and driveway \* Downstairs cloakroom \* Electric car charging point \* Drives and parking areas finished with permeable block paviours \*

Situated on the outskirts of Cranleigh just 9 miles of Guildford mainline station is this fantastic 3 bedroom home with garage and driveway. On the ground floor there is a spacious opening plan kitchen leading through to the living area with French doors out to the garden. Upstairs there are three good size bedrooms with an ensuite and wardrobes to the principal bedroom, plus a family bathroom. Amber Waterside is a collection of new homes in the charming Surrey market town of Cranleigh, perfectly positioned by the lakeside. Combine the light and space of contemporary interiors and energy efficient designs with an idyllic, sought-after location in England's largest village. Please note: The photos used are of the semi detached Juniper design and the show house whilst this plot (55) is detached as per the CGI.