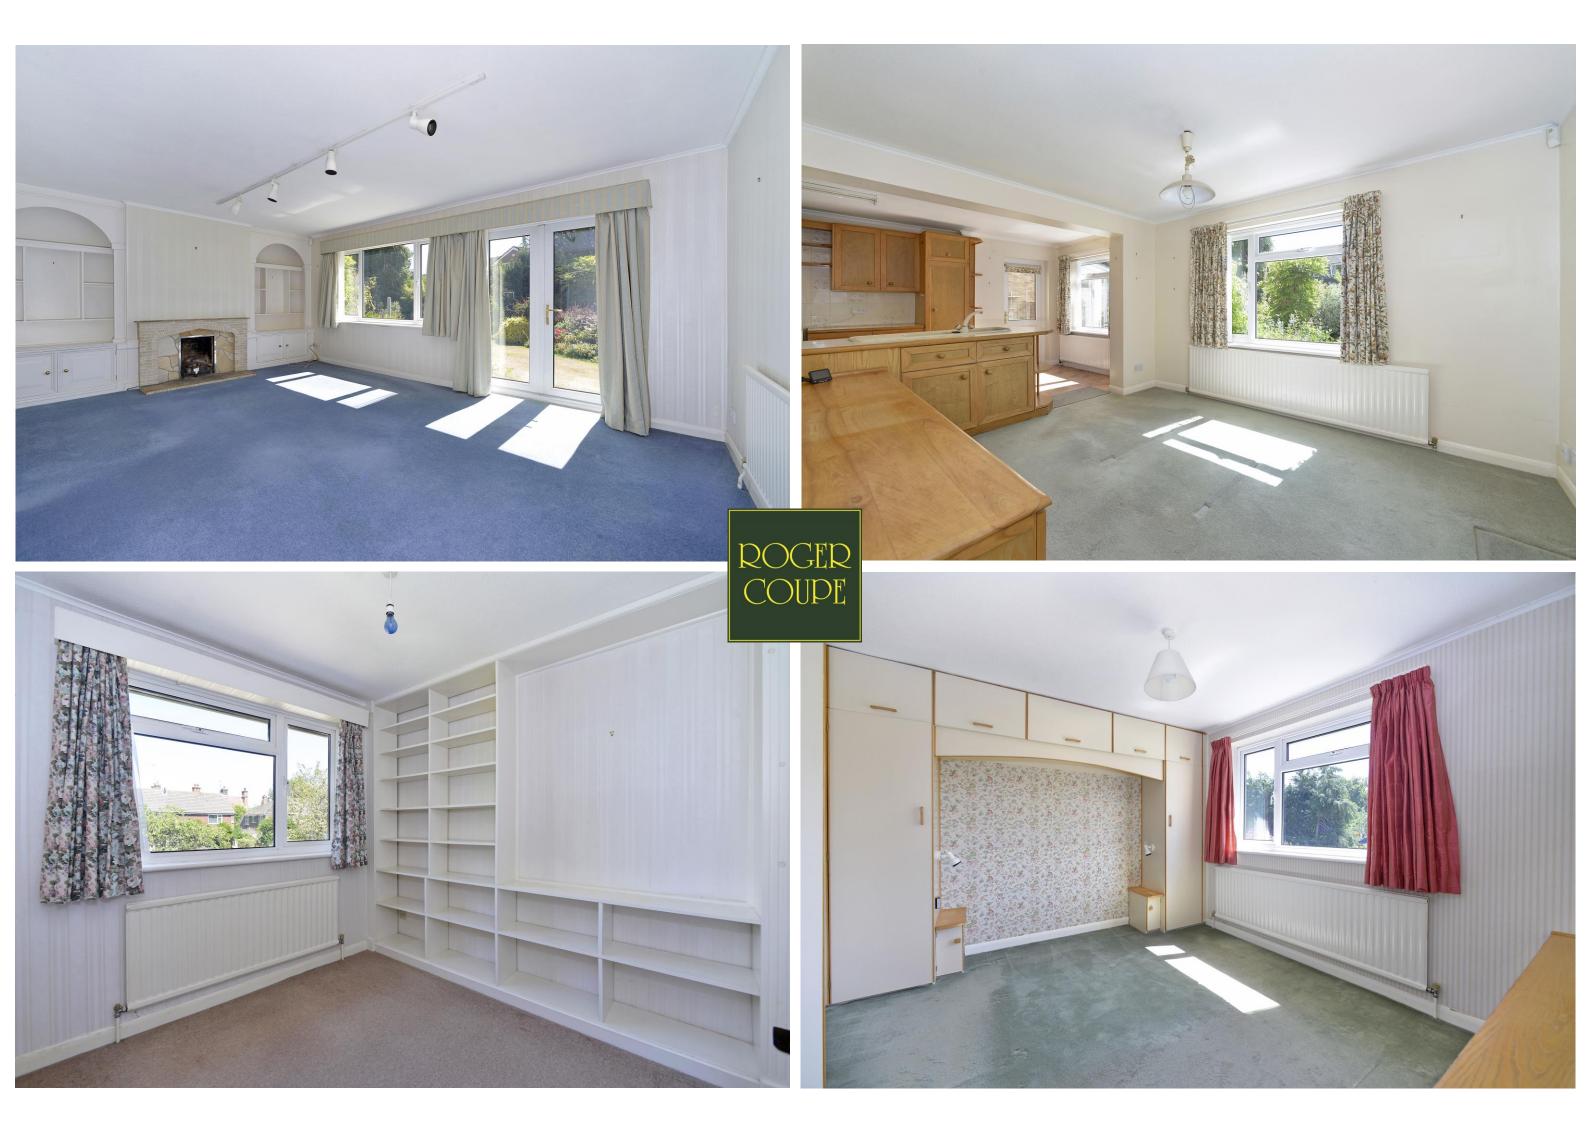

\* No onward chain \* EPC Rating: D \*

A detached four bedroom family home situated on a good sized garden plot in this popular residential area. The accommodation is arranged over two floors having a reception hall, ground floor cloakroom and shower room, sitting room with aspects over the garden, a good sized open plan kitchen/dining room and a study completing the ground floor. Stairs rise to the first floor landing where there are four bedrooms and a family bathroom. Outside, there is a good sized driveway leading to a single garage with lean to greenhouse/potting shed to the rear, side access to the rear garden which is a lovely feature of the property being of good size, having a paved patio stepping onto shaped lawns with well stocked flower and shrub borders around, all enjoying a southerly aspect. We highly recommend a visit to appreciate the property's lovely location and potential on offer and the property is offered for sale with no onward chain and is sold as seen.

## ~ Accommodation ~

Ground Floor: ~ Entrance Hall: ~ Study/Family Room: 11' 11" x 8' 10" (3.63m x 2.69m) ~ Sitting Room: 19' 3" x 12' 8" (5.86m x 3.87m) ~ Shower Room Kitchen/Dining Room: 21' 7" x 17' 9" (6.58m x 5.41m)