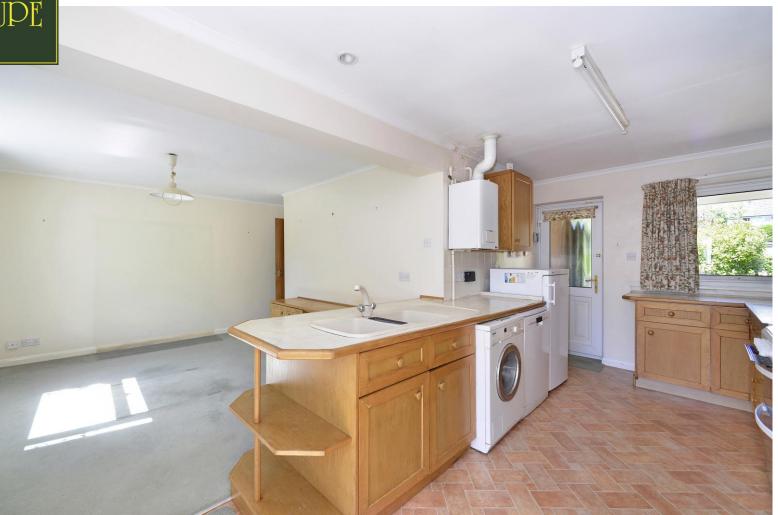

\* No onward chain \* EPC Rating: D \*

A detached four bedroom family home situated on a good sized garden plot in this popular residential area. The accommodation is arranged over two floors having a reception hall, ground floor cloakroom and shower room, sitting room with aspects over the garden, a good sized open plan kitchen/dining room and a study completing the ground floor. Stairs rise to the first floor landing where there are four bedrooms and a family bathroom. Outside, there is a good sized driveway leading to a single garage with lean to greenhouse/potting shed to the rear, side access to the rear garden which is a lovely feature of the property being of good size, having a paved patio stepping onto shaped lawns with well stocked flower and shrub borders around, all enjoying a southerly aspect. We highly recommend a visit to appreciate the property's lovely location and potential on offer and the property is offered for sale with no onward chain and is sold as seen.

## ~ Accommodation ~

Ground Floor: ~ Entrance Hall: ~ Study/Family Room: 11' 11" x 8' 10" (3.63m x 2.69m) ~ Sitting Room: 19' 3" x 12' 8" (5.86m x 3.87m) ~ Shower Room Kitchen/Dining Room: 21' 7" x 17' 9" (6.58m x 5.41m)