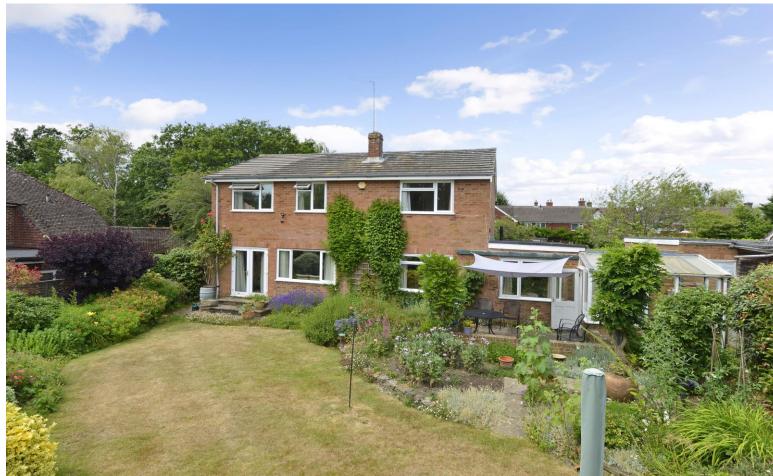

Timber Lodge The Ridgeway, Cranleigh, GU6 7HR Asking Price: £700,000 Freehold

\* Detached four bedroom home \* Three reception rooms \* Two bathrooms \*

\* South facing garden \* Sought after location \*

\* No onward chain \* EPC Rating: D \*

A detached four bedroom family home situated on a good sized garden plot in this popular residential area. The accommodation is arranged over two floors having a reception hall, ground floor cloakroom and shower room, sitting room with aspects over the garden, a good sized open plan kitchen/dining room and a study completing the ground floor. Stairs rise to the first floor landing where there are four bedrooms and a family bathroom. Outside, there is a good sized driveway leading to a single garage with lean to greenhouse/potting shed to the rear, side access to the rear garden which is a lovely feature of the property being of good size, having a paved patio stepping onto shaped lawns with well stocked flower and shrub borders around, all enjoying a southerly aspect. We highly recommend a visit to appreciate the property's lovely location and potential on offer and the property is offered for sale with no onward chain and is sold as seen.