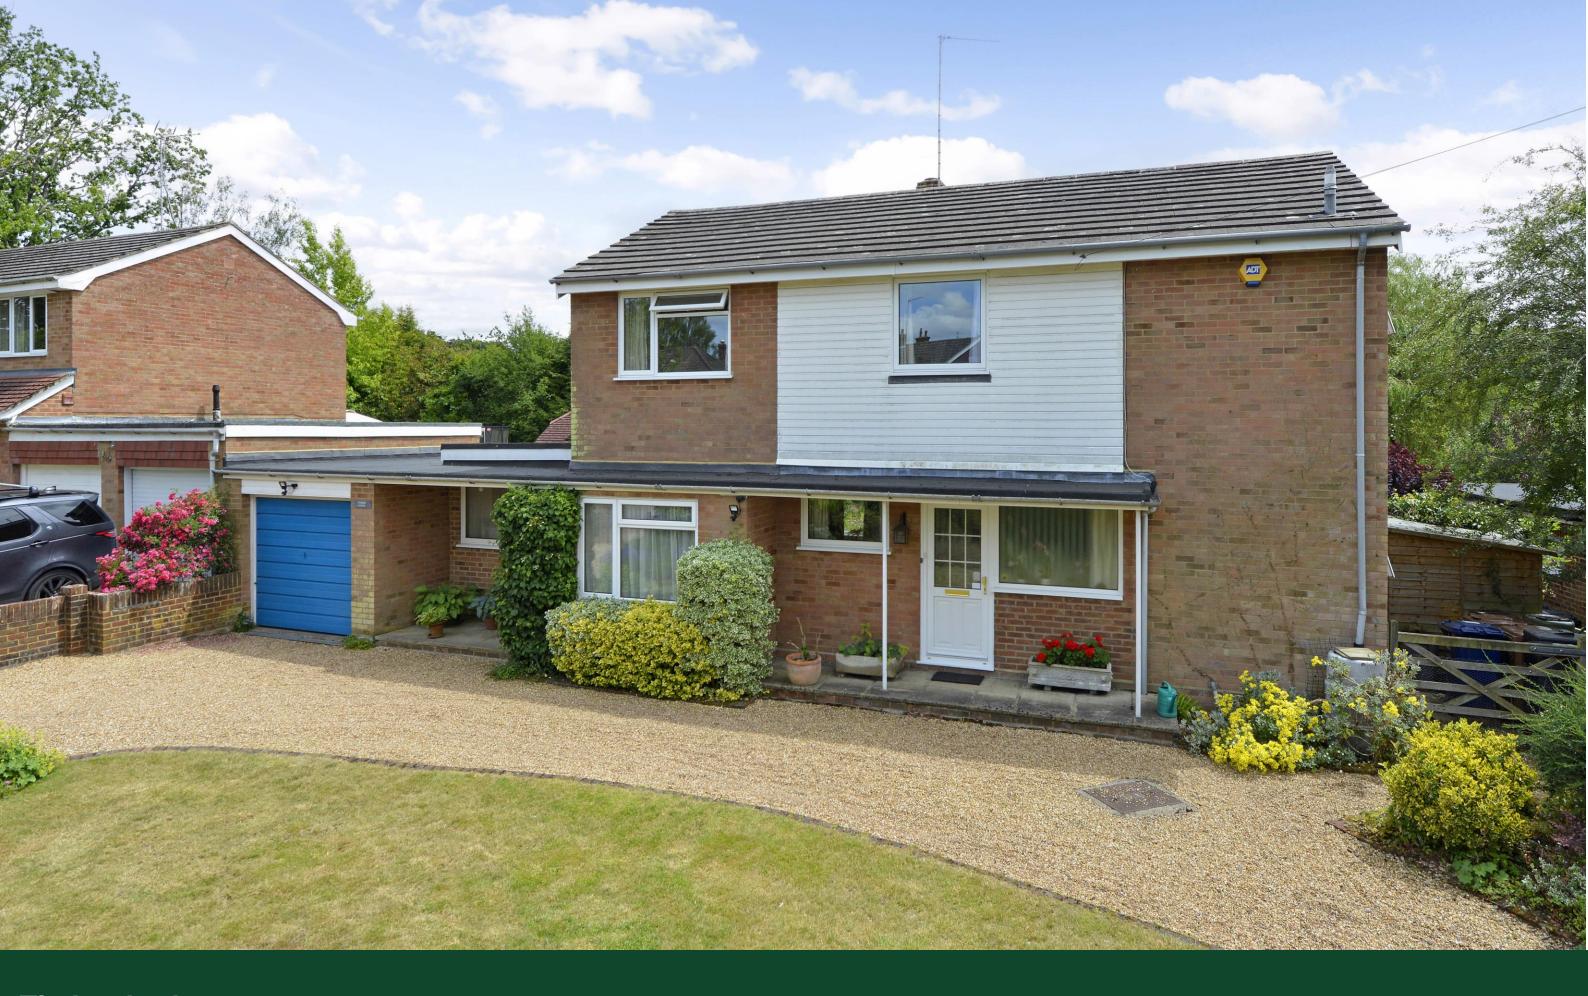

Timber Lodge The Ridgeway, Cranleigh, GU6 7HR Asking Price: £700,000 Freehold

\* Detached four bedroom home \* Three reception rooms \* Two bathrooms \*

\* South facing garden \* Sought after location \*

\* No onward chain \* EPC Rating: D \*

A detached four bedroom family home situated on a good sized garden plot in this popular residential area. The accommodation is arranged over two floors having a reception hall, ground floor cloakroom and shower room, sitting room with aspects over the garden, a good sized open plan kitchen/dining room and a study completing the ground floor. Stairs rise to the first floor landing where there are four bedrooms and a family bathroom. Outside, there is a good sized driveway leading to a single garage with lean to greenhouse/potting shed to the rear, side access to the rear garden which is a lovely feature of the property being of good size, having a paved patio stepping onto shaped lawns with well stocked flower and shrub borders around, all enjoying a southerly aspect. We highly recommend a visit to appreciate the property's lovely location and potential on offer and the property is offered for sale with no onward chain and is sold as seen.