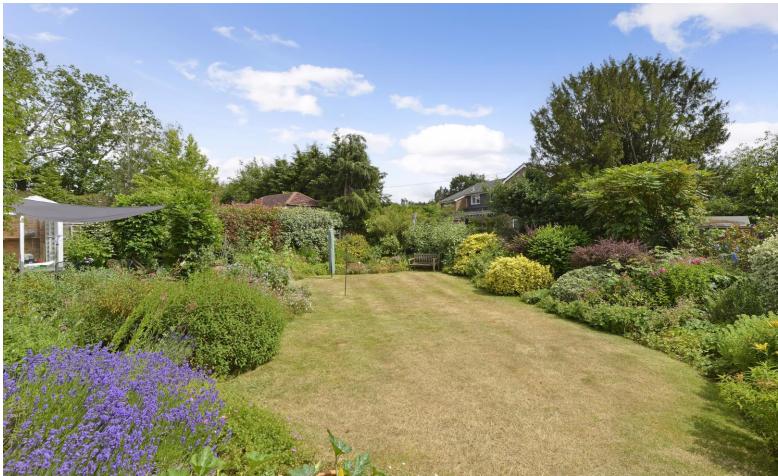

\* No onward chain \* EPC Rating: D \*

A detached four bedroom family home situated on a good sized garden plot in this popular residential area. The accommodation is arranged over two floors having a reception hall, ground floor cloakroom and shower room, sitting room with aspects over the garden, a good sized open plan kitchen/dining room and a study completing the ground floor. Stairs rise to the first floor landing where there are four bedrooms and a family bathroom. Outside, there is a good sized driveway leading to a single garage with lean to greenhouse/potting shed to the rear, side access to the rear garden which is a lovely feature of the property being of good size, having a paved patio stepping onto shaped lawns with well stocked flower and shrub borders around, all enjoying a southerly aspect. We highly recommend a visit to appreciate the property's lovely location and potential on offer and the property is offered for sale with no onward chain and is sold as seen.

Outside: ~ Garage: 18' 6" x 9' 5" (5.64m x 2.87m) ~ Green House/Potting Shed: 10' 0" x 9' 7" (3.05m x 2.91m)

Services: All mains services connected