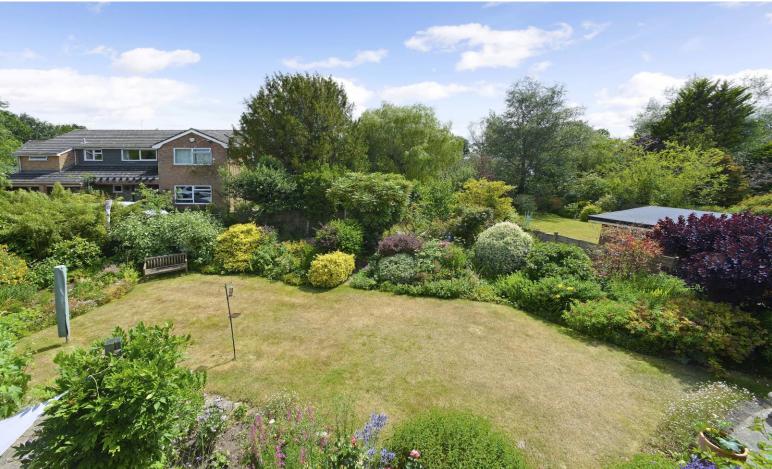

\* No onward chain \* EPC Rating: D \*

A detached four bedroom family home situated on a good sized garden plot in this popular residential area. The accommodation is arranged over two floors having a reception hall, ground floor cloakroom and shower room, sitting room with aspects over the garden, a good sized open plan kitchen/dining room and a study completing the ground floor. Stairs rise to the first floor landing where there are four bedrooms and a family bathroom. Outside, there is a good sized driveway leading to a single garage with lean to greenhouse/potting shed to the rear, side access to the rear garden which is a lovely feature of the property being of good size, having a paved patio stepping onto shaped lawns with well stocked flower and shrub borders around, all enjoying a southerly aspect. We highly recommend a visit to appreciate the property's lovely location and potential on offer and the property is offered for sale with no onward chain and is sold as seen.