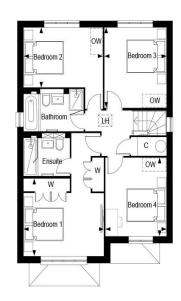

| Leighwood Fields | , The Maples | - The Simons, | Property 224 | , First Floor |
|------------------|--------------|---------------|--------------|---------------|
|------------------|--------------|---------------|--------------|---------------|

| Dimensions |               |                  | Key |                  |
|------------|---------------|------------------|-----|------------------|
| Bedroom 1  | 4.03m x 3.49m | 13' 3" x 11' 6"  | С   | Cupboard         |
| Bedroom 2  | 3.99m x 2.68m | 13' 1" x 8' 10"  | LH  | Loft Hatch       |
| Deuroom 2  |               |                  | OW  | Optional Wardrob |
| Bedroom 3  | 3.62m x 3.13m | 11' 11" x 10' 4" | w   | Wardrobe         |
| Bedroom 4  | 3.55m x 3.10m | 11' 8" x 10' 2"  |     |                  |