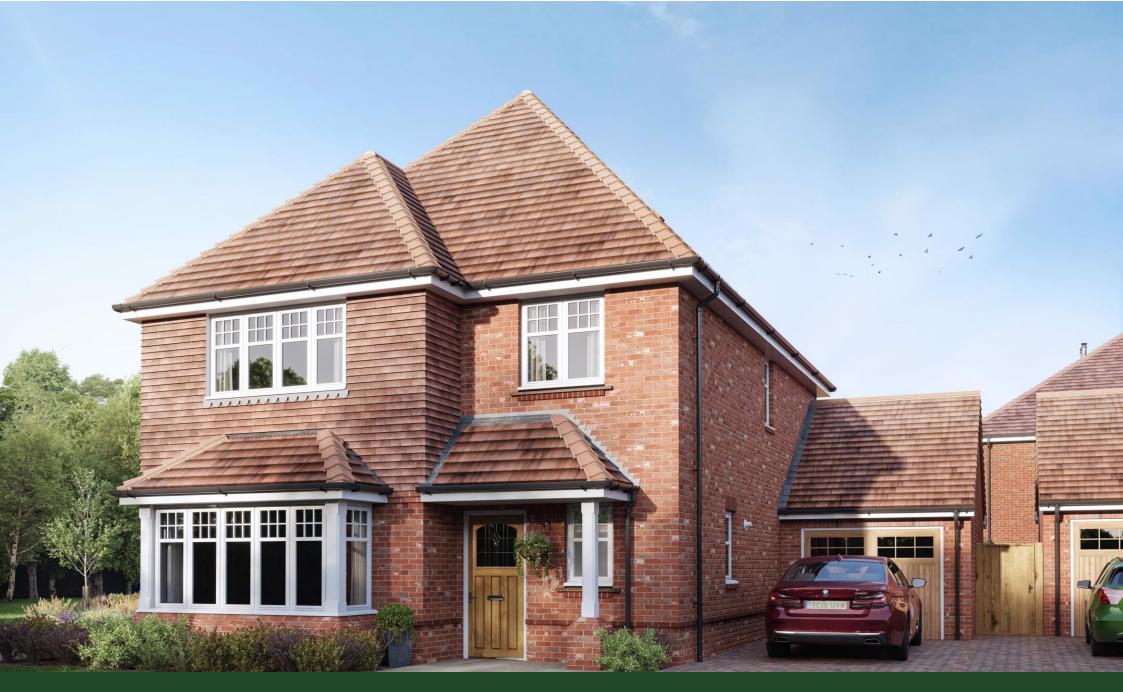

The Simons - Plot 224 The Maples, Cranleigh, GU6 8WQ Asking Price: £900,000

\* Detached 4 bedroom 2 bathroom home \* Open plan kitchen/family/dining area with double doors to the patio and garden \* Separate living room \* Utility room and downstairs cloakroom \* Principal bedroom with built in wardrobes and en suite \* 2 further double bedrooms and a single bedroom/office area \* Single garage and 2 parking spaces \* 10 year NHBC Buildmark Scheme and 2 year Berkeley warranty \* EPC Rating: B \*