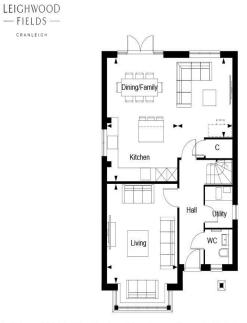

## Leighwood Fields, The Maples - The Simons, Property 224, Ground Floor

| Dimensions    |               |                  | Key |          |
|---------------|---------------|------------------|-----|----------|
| Living        | 5.46m x 4.03m | 17' 11" x 13' 3" | С   | Cupboard |
| Dining/Family | 7.23m x 3.62m | 23' 9" x 11' 11" |     |          |
| Kitchen       | 4.03m x 2.91m | 13' 3" x 9' 7"   |     |          |
| Utility       | 1.90m x 1.56m | 6' 3" x 5' 2"    |     |          |
| Total Area    | 146.41 sq.m   | 1576 sq.ft       |     |          |