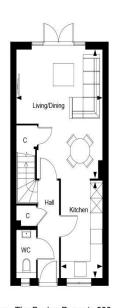

Leighwood Fields, The Maples - The Baxter, Property 226, Ground Floor

| Dimensions    |               |                 |
|---------------|---------------|-----------------|
| Living/Dining | 5.20m x 4.30m | 17' 1" x 14' 1" |
| Kitchen       | 3.98m x 2.08m | 13' 1" x 6' 10" |
| Total Area    | 78.96 sq.m    | 850 sq.ft       |