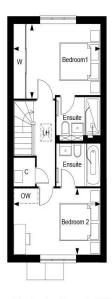

Leighwood Fields, The Maples - The Baxter, Property 226, First Floor

| Dimensions |               |                |
|------------|---------------|----------------|
| Bedroom 1  | 4.30m x 2.95m | 14' 1" x 9' 8" |
| Bedroom 2  | 4.30m x 2.62m | 14' 1" x 8' 8" |