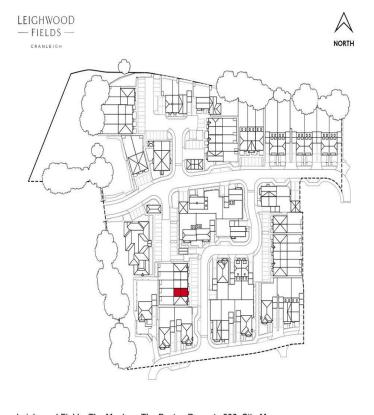

| Key              |  |
|------------------|--|
| Cupboard         |  |
| Loft Hatch       |  |
| Optional Wardrol |  |
| Wardrobe         |  |
|                  |  |

Leighwood Fields, The Maples - The Baxter, Property 226, Site Map