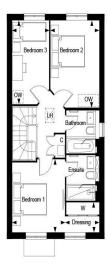

Leighwood Fields, The Maples - The Arber, Property 308, First Floor

| Dimensions    |                                |  |  |  |
|---------------|--------------------------------|--|--|--|
| 3.45m x 3.12m | 11' 4" x 10' 3"                |  |  |  |
| 2.00m x 1.41m | 6' 7" x 4' 8"                  |  |  |  |
| 4.12m x 2.87m | 13' 6" x 9' 5"                 |  |  |  |
| 3.96m x 2.16m | 13' 0" x 7' 1"                 |  |  |  |
|               | 2.00m x 1.41m<br>4.12m x 2.87m |  |  |  |