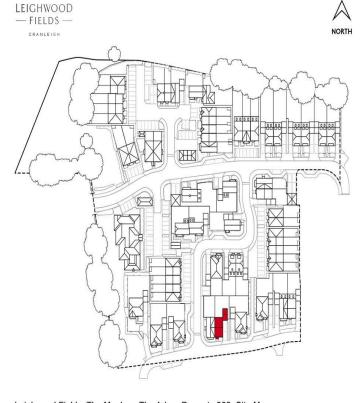

| Key |                 |
|-----|-----------------|
| C   | Cupboard        |
| LH  | Loft Hatch      |
| OW  | Optional Wardro |
| W   | Wardrobe        |
|     |                 |

Leighwood Fields, The Maples - The Arber, Property 308, Site Map