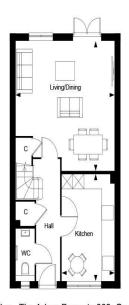

Leighwood Fields, The Maples - The Arber, Property 308, Ground Floor

| Dimensions    |               |                   |
|---------------|---------------|-------------------|
| Living/Dining | 5.43m x 5.13m | 17' 10" x 16' 10" |
| Kitchen       | 4.45m x 2.75m | 14' 7" x 9' 0"    |
| Total Area    | 102.84 sq.m   | 1107 sq.ft        |

| Key |                 |
|-----|-----------------|
| C   | Cupboard        |
| LH  | Loft Hatch      |
| OW  | Optional Wardro |
| W   | Wardrobe        |
|     |                 |

Leighwood Fields, The Maples - The Arber, Property 308, Site Map