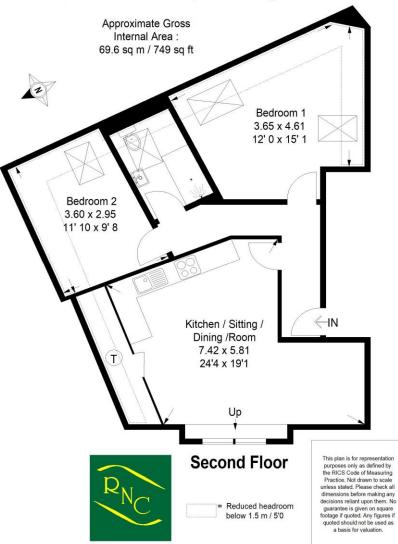

A particularly spacious newly converted top floor loft apartment situated right in the heart of this sought after village benefitting from a new 125 year lease and a parking space. The apartment comprises a large open plan living/dining space opening to a stylish new kitchen with integrated appliances. There are two double bedrooms and a large contemporary shower room. The apartment benefits from useful eaves storage area accessed from the main reception room. A great first time buy, or investment property.

#### Flat 4, Exeter House, Cranleigh

Important Notice: For clarification, we wish to inform prospective purchasers that these sales particulars have been prepared as a general guide. We have not carried out a detailed survey, nor tested any appliances, equipment, fixtures or services, so cannot verify that they are in working order, or fit for their purpose. Room sizes are approximate: They are taken between internal wall surfaces as indicated on the prepared floor plan.