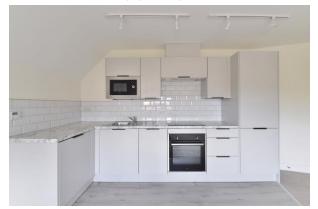

#### Newly converted loft apartment \* Convenient central village location Two double bedrooms \* Modern shower room Open plan living with fully integrated kitchen including appliances \* Parking space New 125 year lease \* 10 Year ICW structural warranty \* EPC Rating: TBC

A particularly spacious newly converted top floor loft apartment situated right in the heart of this sought after village benefitting from a new 125 year lease and a parking space. The apartment comprises a large open plan living/dining space opening to a stylish new kitchen with integrated appliances. There are two double bedrooms and a large contemporary shower room. The apartment benefits from useful eaves storage area accessed from the main reception room. A great first time buy, or investment property.