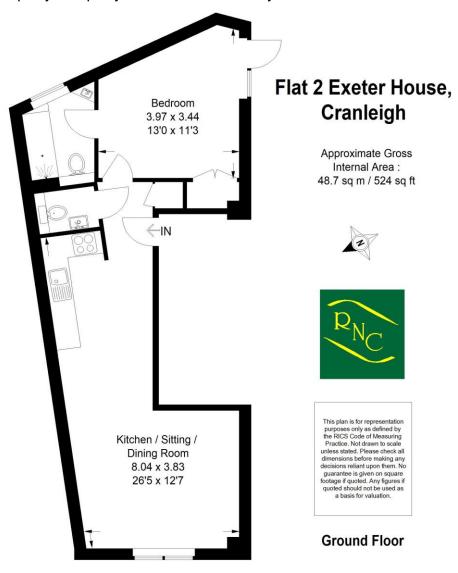

Important Notice: For clarification, we wish to inform prospective purchasers that these sales particulars have been prepared as a general guide. We have not carried out a detailed survey, nor tested any appliances, equipment, fixtures or services, so cannot verify that they are in working order, or fit for their purpose. Room sizes are approximate: They are taken between internal wall surfaces as indicated on the prepared floor plan.