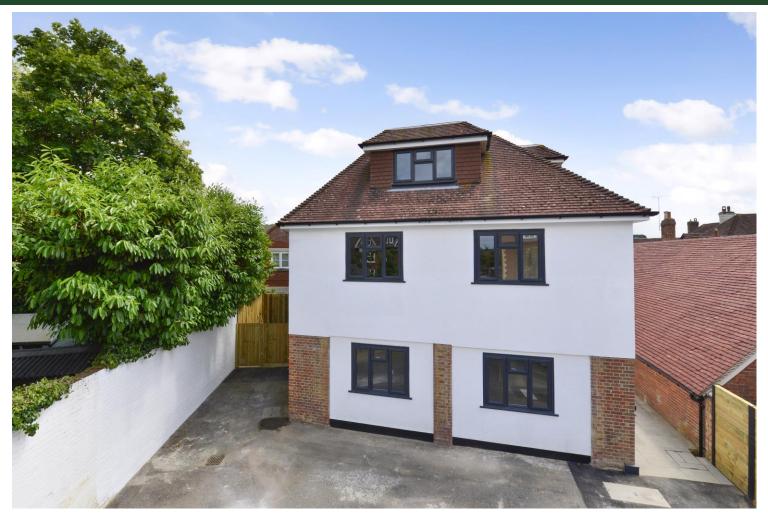

2 Exeter House, Tylers Court, Cranleigh £225,000 - Leasehold

Newly converted ground floor apartment \* Convenient central village location Fully fitted kitchen with integrated appliances \* Double bedroom with en-suite Private courtyard \* Allocated parking \* 10 Year ICW structural warranty EPC Rating: TBC \* New 125 Year Lease

A stylish newly converted ground floor apartment situated right in the heart of this sought after village boasting a private courtyard area and a parking space. The apartment benefits from a large open plan living/dining space opening to a contemporary new kitchen with integrated appliances. The generous double bedroom features built in wardrobe cupboards and an en-suite shower room. A great first time buy, or investment property. Property features a new 125 year lease. 10 Year structural warranty.