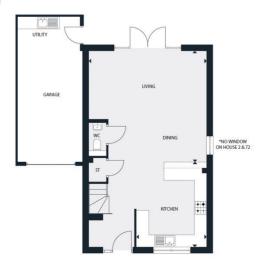

## THE HAZEL

3 BEDROOM HOME 1192 SQ FT

## GROUND FLOOR

Kitchen

4183mm x 3431mm

Living/ Dining

5427mm x 5770mm

13′ 9″ x 11′ 3″ 17′ 10″ x 18′ 11″