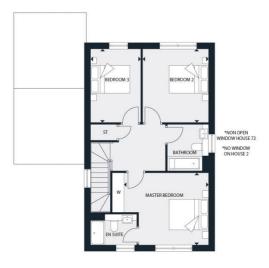

## THE HAZEL

3 BEDROOM HOME 1192 SQ FT

## FIRST FLOOR

Master Bedroom 3539mm x 4092mm

39mm x 4092mm 11′ 7″ x 13′ 5″

Bedroom 2

3583mm x 3214mm 11′ 9″ x 10′ 7″

Bedroom 3

3583mm x 2436mm 11′ 9″ x 7′ 12″

HOUSES 1, 72, 104, 108 2, 73, 105, 109 ARE A MIRROR IMAGE