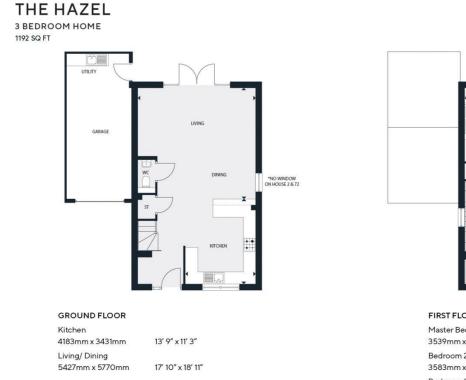

## The Hazel at Amber Waterside

£590,000

www.rogercoupe.com 3 Bank Buildings, High Street, Cranleigh, Surrey GU6 8BB T: 01483 268555 e: housesales@rogercoupe.com 1192 sq ft Link Detached New Home \* 3 bedrooms and 2 bathrooms \* Contemporary kitchen \* Spacious open plan kitchen/dining/living room \* Integrated appliances \* Downstairs cloakroom \* Garage and driveway \* Energy efficient home with an excellent energy rating of B or above \*

The Hazel is a perfectly proportioned 3 bedroom link detached home with garage including utility area. The open plan kitchen with breakfast bar leads through to the living area and upstairs there are 3 double bedrooms, with wardrobes and ensuite to the principal bedroom plus a family bathroom Amber Waterside is a collection of new homes in the charming Surrey market town of Cranleigh, perfectly positioned by the lakeside. Combine the light and space of contemporary interiors and energy efficient designs with an idyllic, sought-after location in England's largest village. Please note: The photos used are of the show home and are for indicative purposes only.