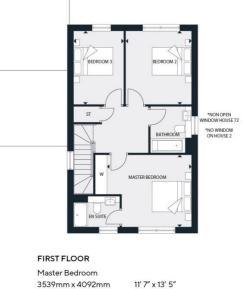

| Bedroom 2       |                 |
|-----------------|-----------------|
| 3583mm x 3214mm | 11' 9" x 10' 7" |
| Bedroom 3       |                 |
| 3583mm x 2436mm | 11' 9" x 7' 12" |
|                 |                 |

HOUSES 1, 72, 104, 108 2, 73, 105, 109 ARE A MIRROR IMAGE