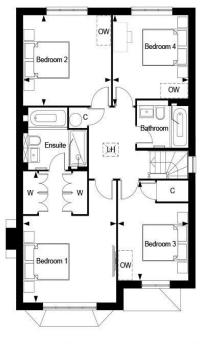

## Leighwood Fields, The Maples - The Wells, Property 310, First Floor

| Bedroom 1 | 4.06m x 3.33m | 17' 6" x 13' 4"  |
|-----------|---------------|------------------|
| Bedroom 2 | 3.84m x 3.67m | 12' 7" x 12' 1"  |
| Bedroom 3 | 4.06m x 3.07m | 13' 4" x 10' 1"  |
| Bedroom 4 | 3.38m x 3.29m | 11' 1" x 10' 10" |

| Key |                   |
|-----|-------------------|
| С   | Cupboard          |
| LH  | Loft Hatch        |
| OW  | Optional Wardrobe |
| W   | Wardrobe          |
|     |                   |