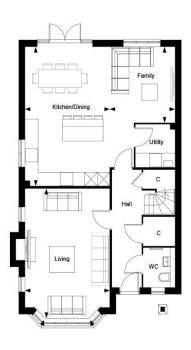

## Leighwood Fields, The Maples - The Wells, Property 310, Ground Floor

| Dimensions     |               |                 |
|----------------|---------------|-----------------|
| Living         | 5.83m x 4.07m | 19' 2" x 13' 4" |
| Family         | 3.39m x 3.14m | 11' 2" x 10' 4" |
| Kitchen/Dining | 6.24m x 4.09m | 20' 6" x 13' 5" |
| Utility        | 1.90m x 1.89m | 6' 3" x 6' 2"   |
| Total Area     | 164.99 sq.m   | 1776 sq.ft      |