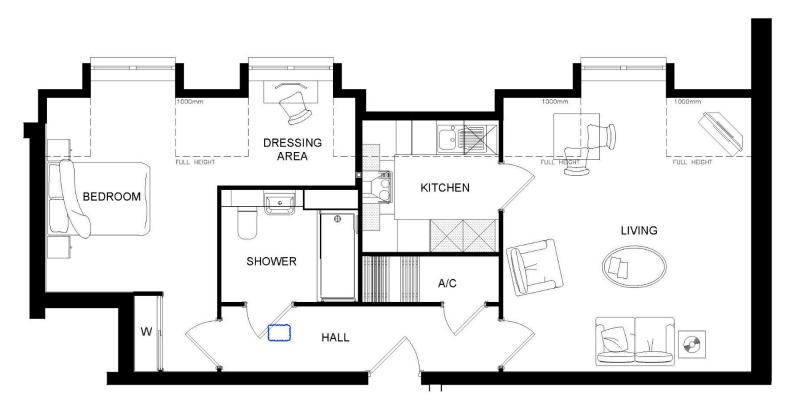

**APARTMENT 35** 

| Living        | Width 15'-1" [4600] | max | Length 17'-8" [5385] | max |
|---------------|---------------------|-----|----------------------|-----|
| Kitchen       | Width 8'-4" [2535]  | max | Length 8'-0" [2450]  | max |
| Shower Room   | Width 8'-4" [2550]  | max | Length 6'-10" [2085] | max |
| Bedroom       | Width 10'-5" [3170] | max | Length 15'-4" [4660] | max |
| Dressing Area | Width 8'-7" [2610]  | max | Length 6'-5" [1945]  | max |