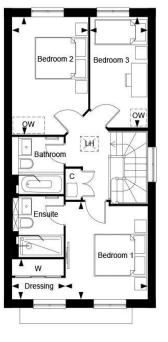

| 223 | 9323 1138 5 |
|-----|-------------|
| C   | Cupboard    |

Leighwood Fields, The Maples - The Arber, Property 265, First Floor

| Dimensions |               |                 |  |
|------------|---------------|-----------------|--|
| Bedroom 1  | 3.45m x 3.12m | 11' 4" x 10' 3" |  |
| Dressing   | 2.00m x 1.41m | 6' 7" x 4' 8"   |  |
| Bedroom 2  | 4.17m x 2.87m | 13' 8" x 9' 5"  |  |
| Bedroom 3  | 3.90m x 2.16m | 12' 10" x 7' 1" |  |

| Key |                   |  |
|-----|-------------------|--|
| С   | Cupboard          |  |
| LH  | Loft Hatch        |  |
| OW  | Optional Wardrobe |  |
| W   | Wardrobe          |  |
|     |                   |  |