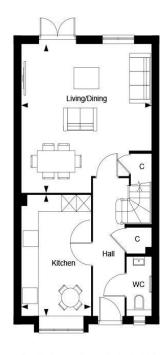

## Leighwood Fields, The Maples - The Arber, Property 265, Ground Floor

| Dimensions    |               |                  |  |  |
|---------------|---------------|------------------|--|--|
| Living/Dining | 5.48m x 5.13m | 18' 0" x 16' 10" |  |  |
| Kitchen       | 4.45m x 2.75m | 14' 7" x 9' 0"   |  |  |
| Total Area    | 102.84 sq.m   | 1107 sq.ft       |  |  |