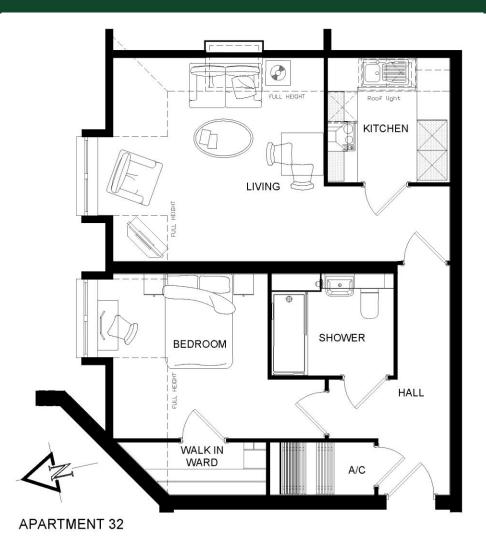

## Apartment 32 Manns Lodge Victoria Road, Cranleigh £444,000 - Leasehold

www.rogercoupe.com 3 Bank Buildings, High Street, Cranleigh, Surrey GU6 8BB **T: 01483 268555 e:** housesales@rogercoupe.com

Retirement apartment in central village location \* Landscaped communal gardens \* 24 hour call centre support system \* Owners' Lounge with coffee bar \* Guest Suite for friends and family \* Energy efficient and economical heating \* Friendly Lodge Manager on hand Monday to Friday \* Secure camera entry system \* Lease: 999yrs \*

| Living           | Width | 23'-2" [7065] | max | Length | 13'-5" [4095]  | max |
|------------------|-------|---------------|-----|--------|----------------|-----|
| Kitchen          | Width | 8'-0" [2440]  | max | Length | 8'-3" [2515]   | max |
| Shower Room      | Width | 8'-1" [2460]  | max | Length |                | max |
| Bedroom          | Width | 11'-3" [3425] | max | Length | 10'-10" [3310] | max |
| Walk in Wardrobe | Width | 9'-9" [2970]  | max | Length | 3'-5" [1040]   | max |