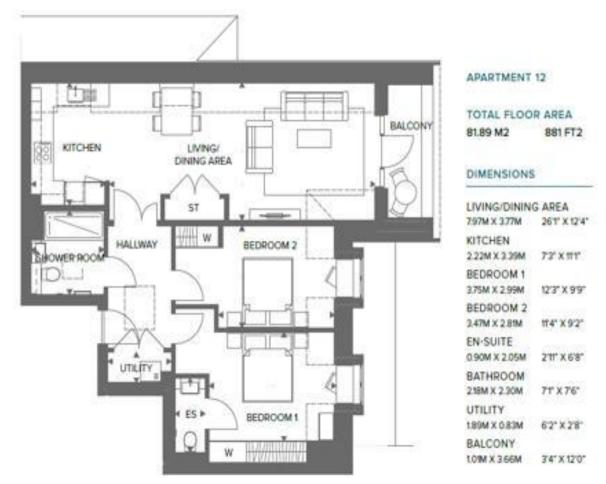

R

ES

\$1

BOILER CPD CUPBOARD EN-SUITE STORAGE WARDRORE

Important Notice: For clarification, we wish to inform prospective purchasers that these sales particulars have been prepared as a general guide. We ave not carried out a detailed survey, nor tested any appliances, equipment, fixtures or services, so cannot verify that they are in working order, or fit for their purpose. Room sizes are approximate: They are taken between internal wall surfaces as indicated on the prepared floor plan