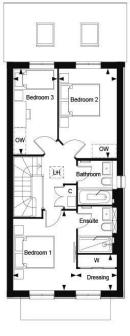

| Key |          |
|-----|----------|
| С   | Cupboard |
|     |          |

Leighwood Fields, The Maples - The Blackmore, Property 274, First Floor

| Dimensions |               |                 |
|------------|---------------|-----------------|
| Bedroom 1  | 3.67m x 3.12m | 12' 1" x 10' 3" |
| Dressing   | 2.01m x 1.63m | 6' 7" x 5' 4"   |
| Bedroom 2  | 4.17m x 2.87m | 13' 8" x 9' 5"  |
| Bedroom 3  | 3.96m x 2.16m | 13' 0" x 7' 1"  |

| Cupboard                              |  |
|---------------------------------------|--|
| 14 THE R. P. LEWIS CO., LANSING MICH. |  |
| Loft Hatch                            |  |
| Optional Wardrobe                     |  |
| Wardrobe                              |  |
|                                       |  |