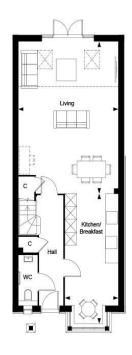

Leighwood Fields, The Maples - The Blackmore, Property 274, Ground Floor

| Dimensions        |               |                  |
|-------------------|---------------|------------------|
| Living            | 7.34m x 5.13m | 24' 1" x 16' 10" |
| Kitchen/Breakfast | 6.28m x 2.74m | 20' 8" x 9' 0"   |
| Total Area        | 119.19 sa m   | 1283 sq.ft       |