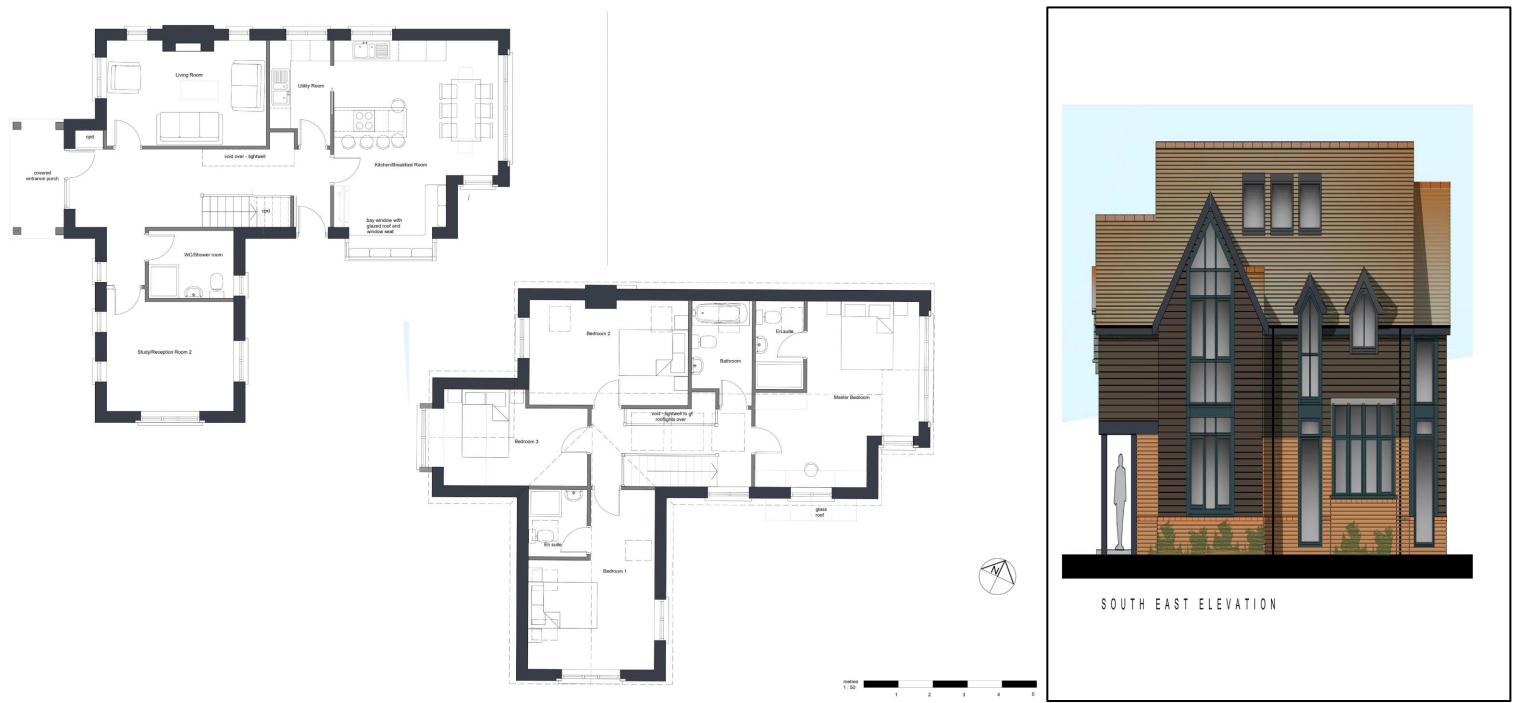

\*\* Rare opportunity \*\* We are pleased to offer for sale this building plot of approximately a third of an acre situated in an established residential lane on the edge of the village with planning permission to build a substantial detached 4 Bedroom home. Located in Wanborough Lane which is on the fringe of the village, adjoining woodlands and countryside and within a level walk to the High Street. The planning permission obtained is for a detached home comprising; Contemporary open plan kitchen/dining/family room with adjoining utility room, separate living room and an additional reception which could be used as a study or snug/play room. A downstairs shower room gives further versatility. Upstairs there are 4 Bedrooms, two bedrooms benefit from en-suite facilities and the family bathroom completes the accommodation.