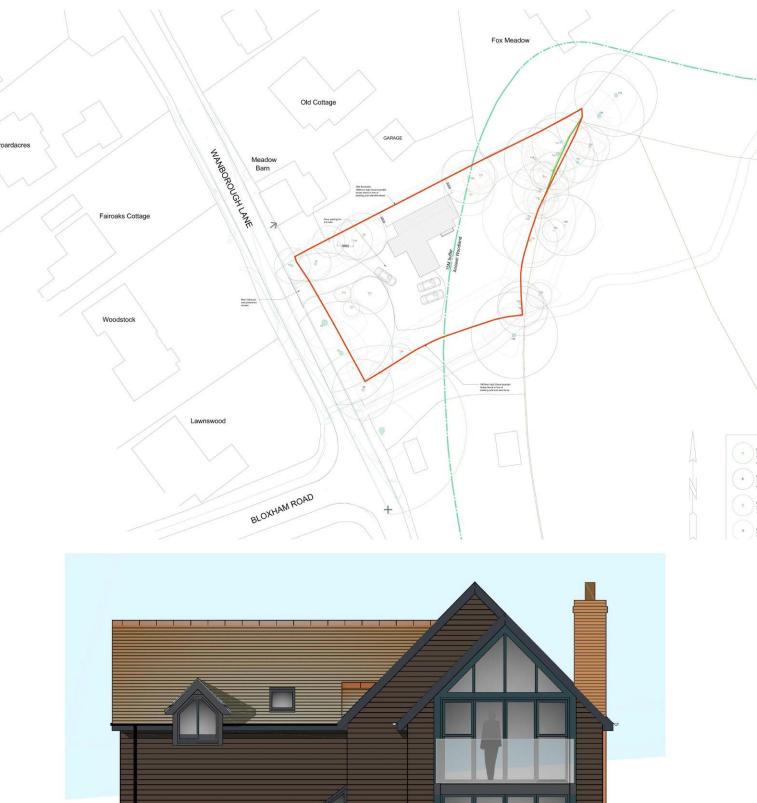

\*\* Rare opportunity \*\* We are pleased to offer for sale this building plot of approximately a third of an acre situated in an established residential lane on the edge of the village with planning permission to build a substantial detached 4 Bedroom home. Located in Wanborough Lane which is on the fringe of the village, adjoining woodlands and countryside and within a level walk to the High Street. The planning permission obtained is for a detached home comprising; Contemporary open plan kitchen/dining/family room with adjoining utility room, separate living room and an additional reception which could be used as a study or snug/play room. A downstairs shower room gives further versatility. Upstairs there are 4 Bedrooms, two bedrooms benefit from en-suite facilities and the family bathroom completes the accommodation.

Planning Ref No: WA/2022/00967 Planning conditions apply - see/ask for details held in the office. Viewings by appointment please.