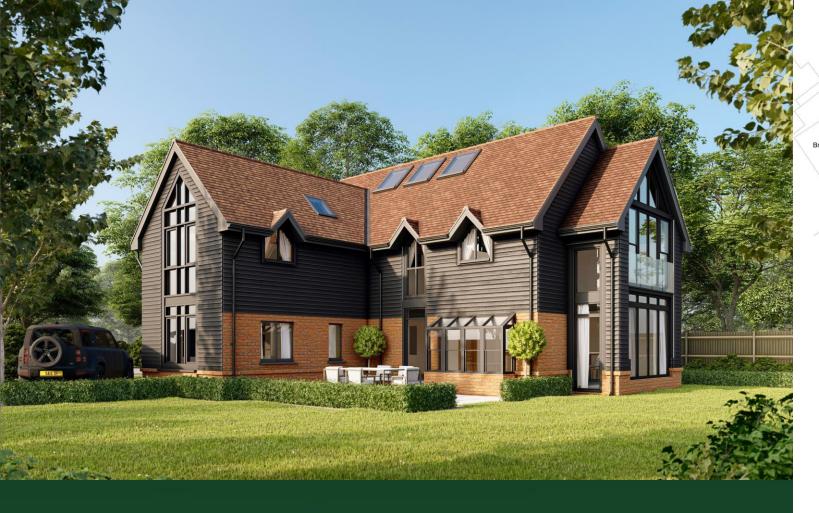

## SELF BUILD OPPORTUNITY

Self-Build Opportunity
Wanborough Lane, Cranleigh, GU6 7DS
Guide Price £385,000 Freehold

- \* RARE Self build opportunity \* Planning permission granted for individual detached home \*
  - \* Approx 1/3 acre plot \* Approx house size 1800 sq ft \* 4 Bedrooms 2 En-suite \*
- \* Open plan kitchen/dining/family room \* 2 further reception rooms \* Contemporary barn styling \*

\*\* Rare opportunity \*\* We are pleased to offer for sale this building plot of approximately a third of an acre situated in an established residential lane on the edge of the village with planning permission to build a substantial detached 4 Bedroom home. Located in Wanborough Lane which is on the fringe of the village, adjoining woodlands and countryside and within a level walk to the High Street. The planning permission obtained is for a detached home comprising; Contemporary open plan kitchen/dining/family room with adjoining utility room, separate living room and an additional reception which could be used as a study or snug/play room. A downstairs shower room gives further versatility. Upstairs there are 4 Bedrooms, two bedrooms benefit from en-suite facilities and the family bathroom completes the accommodation.