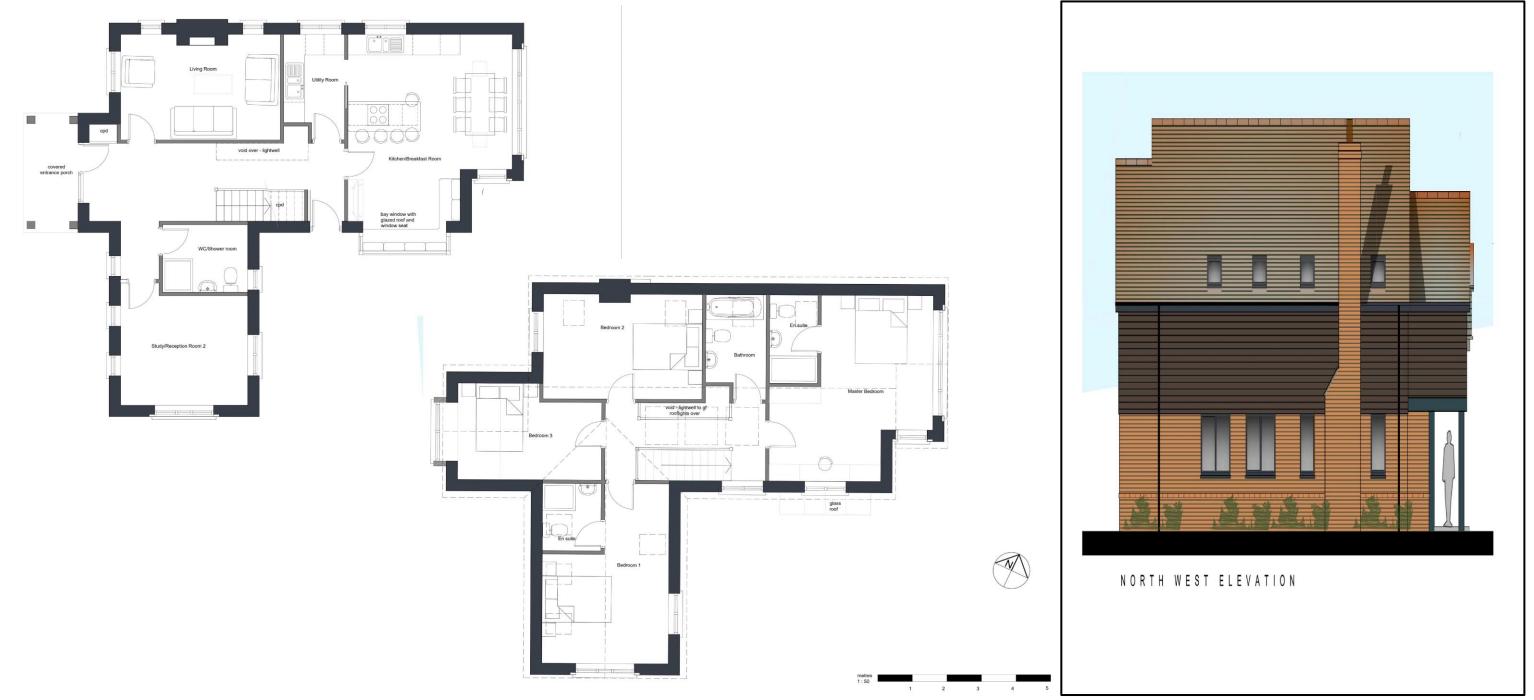

## Q()(FD LAND & NEW HOMES

\*\* Rare opportunity \*\* We are pleased to offer for sale this building plot of approximately a third of an acre situated in an established residential lane on the edge of the village with planning permission to build a substantial detached 4 Bedroom home. Located in Wanborough Lane which is on the fringe of the village, adjoining woodlands and countryside and within a level walk to the High Street. The planning permission obtained is for a detached home comprising; Contemporary open plan kitchen/dining/family room with adjoining utility room, separate living room and an additional reception which could be used as a study or snug/play room. A downstairs shower room gives further versatility. Upstairs there are 4 Bedrooms, two bedrooms benefit from en-suite facilities and the family bathroom completes the accommodation.