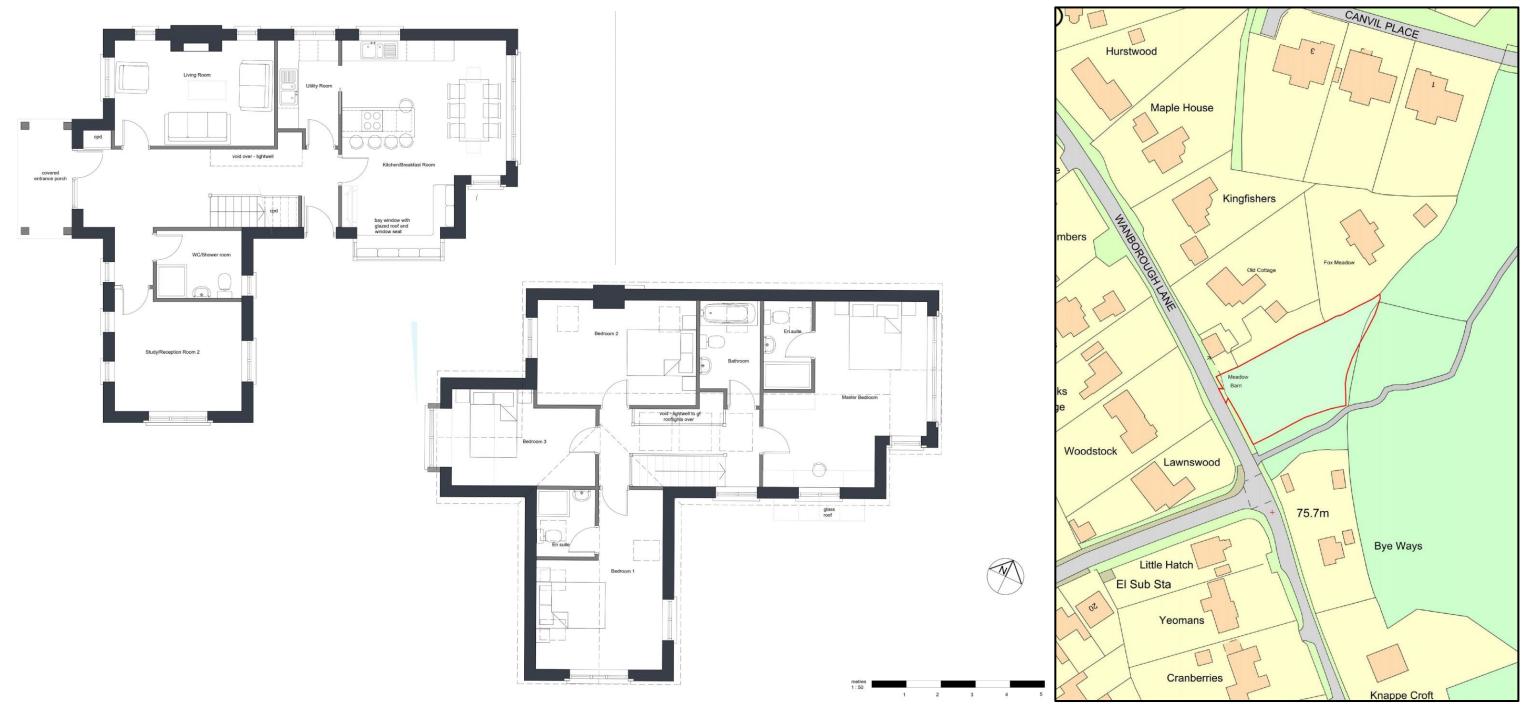

SOUTH EAST ELEVATION

NORTH EAST ELEVATION

SOUTH WEST ELEVATION

NORTH WEST ELEVATION

- \* RARE Self build opportunity \* Planning permission granted for individual detached home \*
  - \* Approx 1/3 acre plot \* Approx house size 1800 sq ft \* 4 Bedrooms 2 En-suite \*
- \* Open plan kitchen/dining/family room \* 2 further reception rooms \* Contemporary barn styling \*

\*\* Rare opportunity \*\* We are pleased to offer for sale this building plot of approximately a third of an acre situated in an established residential lane on the edge of the village with planning permission to build a substantial detached 4 Bedroom home. Located in Wanborough Lane which is on the fringe of the village, adjoining woodlands and countryside and within a level walk to the High Street. The planning permission obtained is for a detached home comprising; Contemporary open plan kitchen/dining/family room with adjoining utility room, separate living room and an additional reception which could be used as a study or snug/play room. A downstairs shower room gives further versatility. Upstairs there are 4 Bedrooms, two bedrooms benefit from en-suite facilities and the family bathroom completes the accommodation.

Planning Ref No: WA/2022/00967 Planning conditions apply - see/ask for details held in the office. Viewings by appointment please.