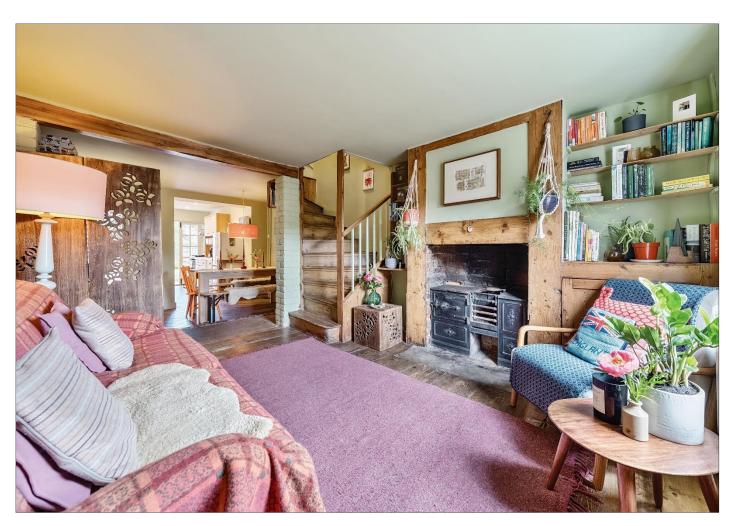

Upon entrance to the property, you are greeted with a warm and inviting living room, which benefits from a feature fireplace and an abundance of natural light. This then seamlessly flows through to a convenient dining area and a stunning and new, modern kitchen that is fitted with Habitat Canella Kitchen Units. This level is also where you will find the newly installed three-piece bathroom.