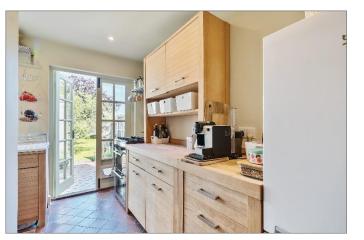

Upon entrance to the property, you are greeted with a warm and inviting living room, which benefits from a feature fireplace and an abundance of natural light. This then seamlessly flows through to a convenient dining area and a stunning and new, modern kitchen that is fitted with Habitat Canella Kitchen Units. This level is also where you will find the newly installed three-piece bathroom.