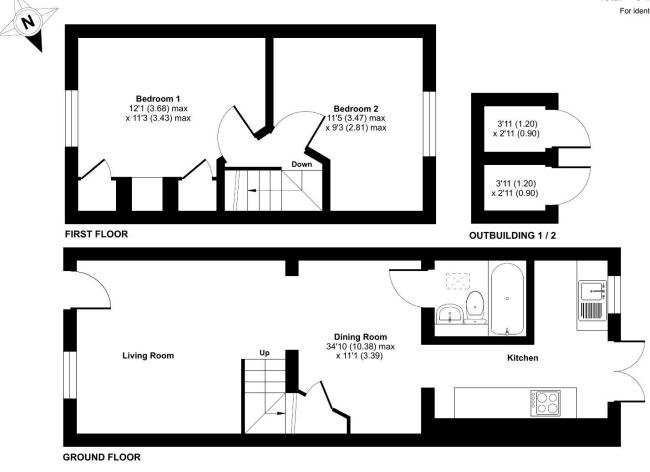

Upon entrance to the property, you are greeted with a warm and inviting living room, which benefits from a feature fireplace and an abundance of natural light. This then seamlessly flows through to a convenient dining area and a stunning and new, modern kitchen that is fitted with Habitat Canella Kitchen Units. This level is also where you will find the newly installed three-piece bathroom.

Ascending to the upper level is where you will find two excellent-sized bedrooms. The principal bedroom boasts fitted storage on either side of a beautiful fireplace. The second bedroom is towards the rear of this level and is accompanied by pleasant views over the rear garden.

Externally, you will find a large, sunny aspect rear garden. Equipped with two twinned storage rooms as well as a private patio seating area and vast lawned spaces.

Located in the centre of Sandwich, Paradise Row is ideally positioned to the town's fantastic range of amenities, as well as being within walking distance of the popular primary and secondary schools. For buyers seeking suitable transport links, Sandwich has local bus routes to neighbouring villages and towns, whilst having a central train station, linking Sandwich to London in just over 90 minutes.

The accommodation is as follows: (NB: all measurements are an approximate guide only).

#### **Ground Floor**

Living Room Dining Room Bathroom Kitchen

### **First Floor**

Bedroom 1 Bedroom 2

#### **External**

Outbuilding's Garden

Services: (Mains) Water, Gas, Electricity & Drainage.

**Council Tax:** Band C (District Council)

**Energy rating:** Current 63 | D. Potential 85 | B.

**Viewing by appointment only:** Finn's Sandwich Tel: 01304 612 147 | Email: sandwich@finns.co.uk

finns.co.uk

Approximate Area = 625 sq ft / 58 sq m Outbuildings = 24 sq ft / 2.2 sq m Total = 649 sq ft / 60.2 sq m

For identification only - Not to scale

Agent's Note: Wherever appliances or services, fixtures or fittings have been mentioned in these particulars they have not been tested by us. Measurements should not be relied upon. Unless specifically referred to above all fitted carpets, curtains, fixtures and fittings and garden outbuildings and ornaments are excluded from the sale. None of the statements in these particulars are to be relied upon as statements or representations of fact. Photographs are for guidance only and do not imply items shown are included in the sale – some aspects may have changed since they were taken. No person in the employment of Finn's has authority to make or give any representation or warranty in relation to this property.