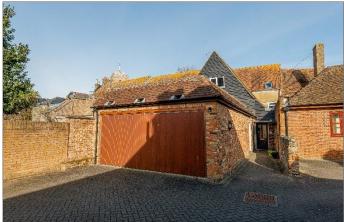

Externally, this property benefits from a highly soughtafter double garage, complete with an electric door, a private driveway accessed via New Street, and an additional office space or store—offering fantastic potential for home working, storage, or further development.

Bedroom 3 3.87 x 4.21m

**External** 

Driveway (New Street)

Double Garage 5.02 x 5.22m Office/ Store 2.66 x 3.92m

Approx guidance only\*

Services: (Mains) Water, Gas, Electricity & Drainage.

Council Tax: Band C (Dover District Council)