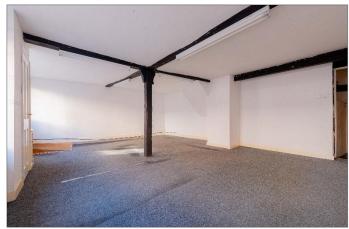

The commercial premises feature a well-proportioned shop floor, multiple storage rooms, and a WC, offering potential for a variety of business uses. A separate entrance leads to the residential portion of the property, which includes an entrance porch, an inner hallway, and a WC on the ground floor.

## **Commercial Premises**

**Ground Floor** 

 Shop Floor
 2.68 x 7.28m

 Hallway/ Store
 2.67 x 4.48m

 Lobby Area/ Store
 2.33 x 5.09m

 Store
 3.17 x 4.58m

 WC

Residential Dwelling