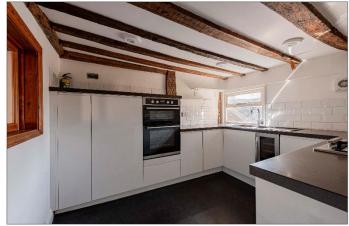

The first floor boasts a modern fitted kitchen, a dedicated dining room, and a spacious living room, creating a comfortable and stylish living space. Upstairs, the second floor comprises three well-proportioned bedrooms, a shower room, and a separate bathroom, providing ample accommodation for a family or guests.