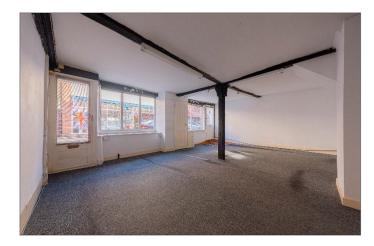

The commercial premises feature a well-proportioned shop floor, multiple storage rooms, and a WC, offering potential for a variety of business uses. A separate entrance leads to the residential portion of the property, which includes an entrance porch, an inner hallway, and a WC on the ground floor.

## **Commercial Premises**

**Ground Floor** 

 Shop Floor
 2.68 x 7.28m

 Hallway/ Store
 2.67 x 4.48m

 Lobby Area/ Store
 2.33 x 5.09m

 Store
 3.17 x 4.58m

 WC

Residential Dwelling