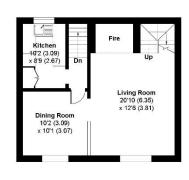

The first floor boasts a modern fitted kitchen, a dedicated dining room, and a spacious living room, creating a comfortable and stylish living space. Upstairs, the second floor comprises three well-proportioned bedrooms, a shower room, and a separate bathroom, providing ample accommodation for a family or guests.

Ground Floor
Entrance Porch

Hallway/ Lobby 2.53 x 3.09m

WC

**First Floor** 

**Second Floor** 

Landing

Bedroom 2 2.79 x 3.65m Bedroom 1 3.67 x 3.73m

Shower Room Bathroom

12'10 (3.92) x 8'9 (2.66)

15'0 (4.58) x 10'5 (3.17)

Hall 10'2 (3.09) x 8'4 (2.53)

**GROUND FLOOR** 

16'8 (5.09) x 7'8 (2.33)

> Store 8'6 (2.60) x 3'7 (1.10

Shop Floor 23'11 (7.28)

x 18'8 (5.68)