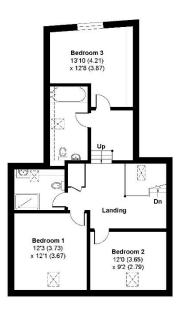

The first floor boasts a modern fitted kitchen, a dedicated dining room, and a spacious living room, creating a comfortable and stylish living space. Upstairs, the second floor comprises three well-proportioned bedrooms, a shower room, and a separate bathroom, providing ample accommodation for a family or guests.

Ground Floor
Entrance Porch

Hallway/ Lobby 2.53 x 3.09m

WC

**First Floor** 

**Second Floor** 

Landing

Bedroom 2 2.79 x 3.65m Bedroom 1 3.67 x 3.73m

Shower Room Bathroom

Bedroom 3 3.87 x 4.21m

**External** 

Driveway (New Street)

Double Garage 5.02 x 5.22m Office/ Store 2.66 x 3.92m

Approx guidance only\*

Services: (Mains) Water, Gas, Electricity & Drainage.

Council Tax: Band C (Dover District Council)