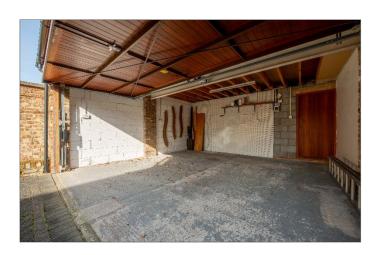

Externally, this property benefits from a highly soughtafter double garage, complete with an electric door, a private driveway accessed via New Street, and an additional office space or store—offering fantastic potential for home working, storage, or further development.

Bedroom 3 3.87 x 4.21m

**External** 

Driveway (New Street)

Double Garage 5.02 x 5.22m Office/ Store 2.66 x 3.92m

Approx guidance only\*

Services: (Mains) Water, Gas, Electricity & Drainage.

Council Tax: Band C (Dover District Council)