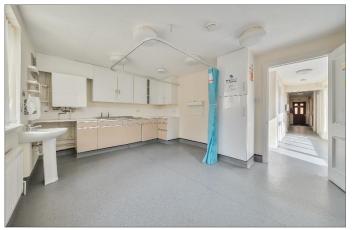

Positioned in one of Kent's most historic and sought-after towns, this is an ideal project for developers or those seeking a one-of-a-kind self-build opportunity.

The existing layout features a spacious ground floor, including an entrance lobby, a large open waiting room, multiple treatment rooms, and a central reception office with storage. Upstairs, a central landing leads to three generously sized rooms, ideally suited as bedrooms, alongside a WC and a fitted kitchen.

#### Ground Floor (Existing)

| Entrance Lobby |              |
|----------------|--------------|
| Waiting Room   | 3.45 x 6.57m |
| Treatment Room | 3.80 x 3.87m |
| Treatment Room | 3.83 x 5.28m |
| Reception      | 3.44 x 4.42m |
| Office         | 2.42 x 3.69m |
| WC             |              |
| Treatment Room | 3.47 x 4.84  |
|                |              |