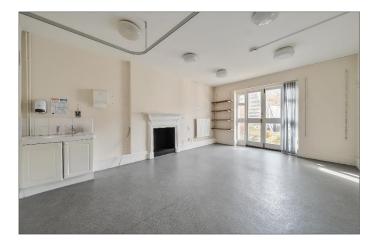

Positioned in one of Kent's most historic and sought-after towns, this is an ideal project for developers or those seeking a one-of-a-kind self-build opportunity.

The existing layout features a spacious ground floor, including an entrance lobby, a large open waiting room, multiple treatment rooms, and a central reception office with storage. Upstairs, a central landing leads to three generously sized rooms, ideally suited as bedrooms, alongside a WC and a fitted kitchen.

#### Ground Floor (Existing)

| Entrance Lobby |              |
|----------------|--------------|
| Waiting Room   | 3.45 x 6.57m |
| Treatment Room | 3.80 x 3.87m |
| Treatment Room | 3.83 x 5.28m |
| Reception      | 3.44 x 4.42m |
| Office         | 2.42 x 3.69m |
| WC             |              |
| Treatment Room | 3.47 x 4.84  |
|                |              |