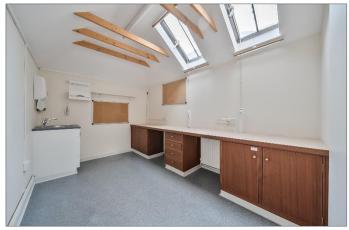

Positioned in one of Kent's most historic and sought-after towns, this is an ideal project for developers or those seeking a one-of-a-kind self-build opportunity.

The existing layout features a spacious ground floor, including an entrance lobby, a large open waiting room, multiple treatment rooms, and a central reception office with storage. Upstairs, a central landing leads to three generously sized rooms, ideally suited as bedrooms, alongside a WC and a fitted kitchen.

# First Floor (Existing)

| Landing |   |
|---------|---|
| Bedroom | 1 |
| Bedroom | 2 |
| Bedroom | 3 |
| Kitchen |   |

3.96 x 5.50m 3.83 x 5.40m (max) 3.47 x 3.54m 2.57 x 3.72m