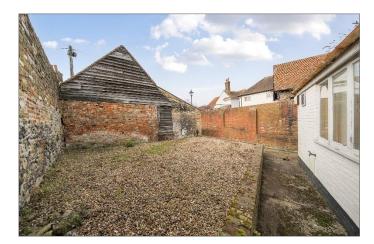

Externally, the property benefits from a private large garage with full height sliding doors, offering the potential for offroad parking, as well as a generous courtyard garden with gated rear access from Harnet Street.

#### **External** (Existing) Garage Courtyard Rear Garden

4.25 x 5.87m

Services: (Mains) Water, Gas, Electricity & Drainage.

Council Tax: Band N/A (Dover District Council)

Energy Rating: Current 59 | D. Potential 74 | C.