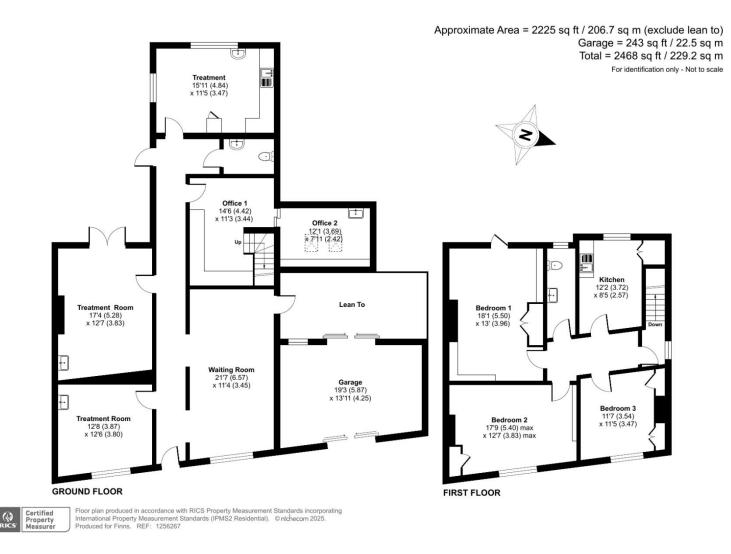

Positioned in one of Kent's most historic and sought-after towns, this is an ideal project for developers or those seeking a one-of-a-kind self-build opportunity.

The existing layout features a spacious ground floor, including an entrance lobby, a large open waiting room, multiple treatment rooms, and a central reception office with storage. Upstairs, a central landing leads to three generously sized rooms, ideally suited as bedrooms, alongside a WC and a fitted kitchen.

### The accommodation is as follows:

(NB: all measurements are an approximate guide only).

#### Ground Floor (Existing)

| Entrance Lobby |              |
|----------------|--------------|
| Waiting Room   | 3.45 x 6.57m |
| Treatment Room | 3.80 x 3.87m |
| Treatment Room | 3.83 x 5.28m |
| Reception      | 3.44 x 4.42m |
| Office         | 2.42 x 3.69m |
| WC             |              |
| Treatment Room | 3.47 x 4.84  |
|                |              |

# First Floor (Existing)

| Landing |   |
|---------|---|
| Bedroom | 1 |
| Bedroom | 2 |
| Bedroom | 3 |
| Kitchen |   |

3.96 x 5.50m 3.83 x 5.40m (max) 3.47 x 3.54m 2.57 x 3.72m

#### **External** (Existing) Garage Courtyard Rear Garden

4.25 x 5.87m

Services: (Mains) Water, Gas, Electricity & Drainage.

Council Tax: Band N/A (Dover District Council)

Energy Rating: Current 59 | D. Potential 74 | C.