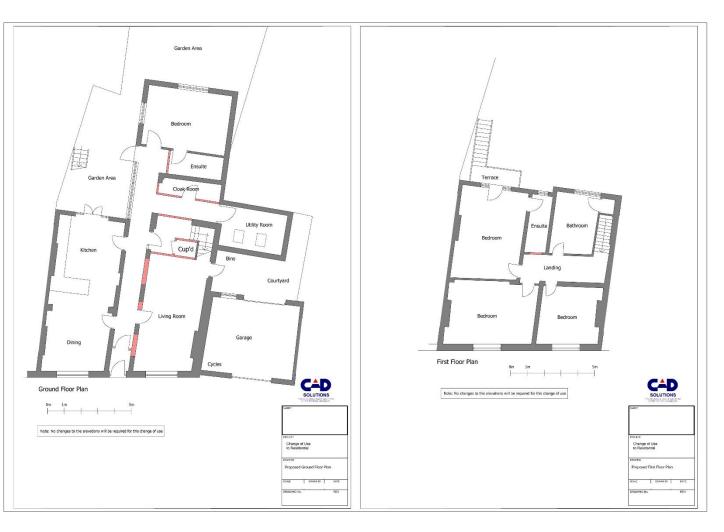

Positioned in one of Kent's most historic and sought-after towns, this is an ideal project for developers or those seeking a one-of-a-kind self-build opportunity.

The existing layout features a spacious ground floor, including an entrance lobby, a large open waiting room, multiple treatment rooms, and a central reception office with storage. Upstairs, a central landing leads to three generously sized rooms, ideally suited as bedrooms, alongside a WC and a fitted kitchen.

Externally, the property benefits from a private large garage with full height sliding doors, offering the potential for offroad parking, as well as a generous courtyard garden with gated rear access from Harnet Street.

### The accommodation is as follows:

(NB: all measurements are an approximate guide only).

#### Ground Floor (Existing)

| Entrance Lobby |              |
|----------------|--------------|
| Waiting Room   | 3.45 x 6.57m |
| Treatment Room | 3.80 x 3.87m |
| Treatment Room | 3.83 x 5.28m |
| Reception      | 3.44 x 4.42m |
| Office         | 2.42 x 3.69m |
| WC             |              |
| Treatment Room | 3.47 x 4.84  |
|                |              |

# First Floor (Existing)

| Landing |   |
|---------|---|
| Bedroom | 1 |
| Bedroom | 2 |
| Bedroom | 3 |
| Kitchen |   |

3.96 x 5.50m 3.83 x 5.40m (max) 3.47 x 3.54m 2.57 x 3.72m

#### **External** (Existing) Garage Courtyard Rear Garden

4.25 x 5.87m

Services: (Mains) Water, Gas, Electricity & Drainage.

Council Tax: Band N/A (Dover District Council)

Energy Rating: Current 59 | D. Potential 74 | C.

**Planning:** 'Change of use from Doctors surgery to residential dwelling' - Dover District Council, Planning Ref. 23/01265.

**Agents Notes:** Please note, business rates may apply. In addition, this property is located within a conservation area.