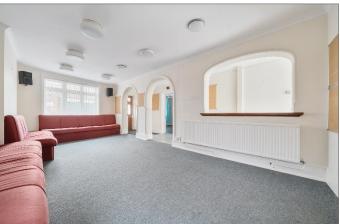

Positioned in one of Kent's most historic and sought-after towns, this is an ideal project for developers or those seeking a one-of-a-kind self-build opportunity.

The existing layout features a spacious ground floor, including an entrance lobby, a large open waiting room, multiple treatment rooms, and a central reception office with storage. Upstairs, a central landing leads to three generously sized rooms, ideally suited as bedrooms, alongside a WC and a fitted kitchen.

#### Ground Floor (Existing)

| Entrance Lobby |              |
|----------------|--------------|
| Waiting Room   | 3.45 x 6.57m |
| Treatment Room | 3.80 x 3.87m |
| Treatment Room | 3.83 x 5.28m |
| Reception      | 3.44 x 4.42m |
| Office         | 2.42 x 3.69m |
| WC             |              |
| Treatment Room | 3.47 x 4.84  |
|                |              |