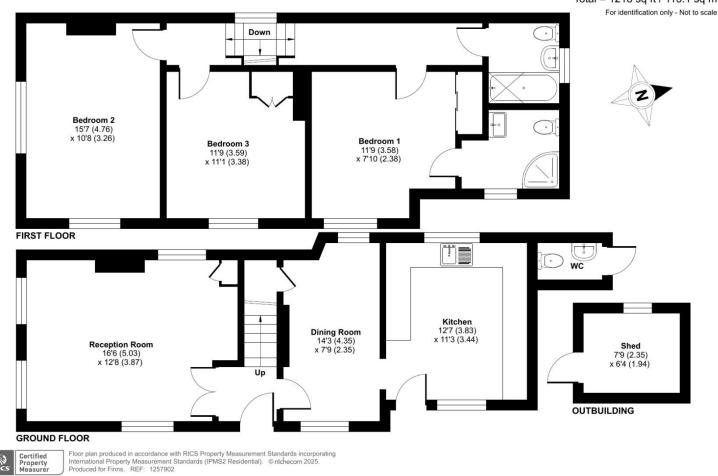

(NB: all measurements are an approximate guide only).

**Ground Floor** 

Entrance Hall

**First Floor** 

Landing

 Bedroom 2
 3.26 x 4.76m

 Bedroom 3
 3.38 x 3.59m

 Bedroom 1
 2.38 x 3.58m

**En-Suite Shower Room** 

Bathroom

**External** 

Side Garden Rear Garden

WC

Energy Rating: Current 56 | D. Potential 93 | A.

Viewing by appointment only: Finn's Sandwich Tel: 01304 612 147 | Email: <a href="mailto:sandwich@finns.co.uk">sandwich@finns.co.uk</a>

finns.co.uk

Approximate Area = 1154 sq ft / 107.2 sq m Outbuilding = 64 sq ft / 5.9 sq m Total = 1218 sq ft / 113.1 sq m

Agent's Note: Wherever appliances or services, fixtures or fittings have been mentioned in these particulars they have not been tested by us. Measurements should not be relied upon. Unless specifically referred to above all fitted carpets, curtains, fixtures and fittings and garden outbuildings and ornaments are excluded from the sale. None of the statements in these particulars are to be relied upon as statements or representations of fact. Photographs are for guidance only and do not imply items shown are included in the sale – some aspects may have changed since they were taken. No person in the employment of Finn's has authority to make or give any representation or warranty in relation to this property.