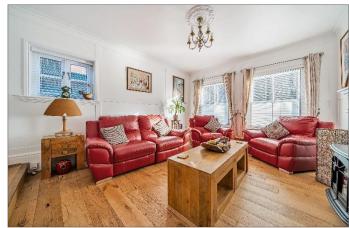

Stepping inside, the welcoming entrance hall leads to a bright and spacious living room, where large windows offer a stunning outlook towards the village church. A separate family dining room provides the perfect setting for entertaining, while the newly fitted kitchen, featuring classic shaker-style units and a Range cooker, seamlessly combines traditional elegance with modern functionality.