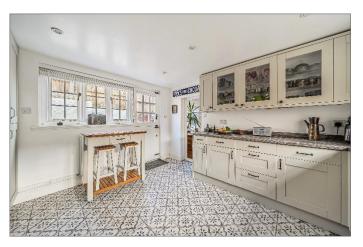

Stepping inside, the welcoming entrance hall leads to a bright and spacious living room, where large windows offer a stunning outlook towards the village church. A separate family dining room provides the perfect setting for entertaining, while the newly fitted kitchen, featuring classic shaker-style units and a Range cooker, seamlessly combines traditional elegance with modern functionality.