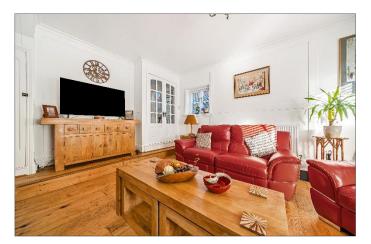

Stepping inside, the welcoming entrance hall leads to a bright and spacious living room, where large windows offer a stunning outlook towards the village church. A separate family dining room provides the perfect setting for entertaining, while the newly fitted kitchen, featuring classic shaker-style units and a Range cooker, seamlessly combines traditional elegance with modern functionality.