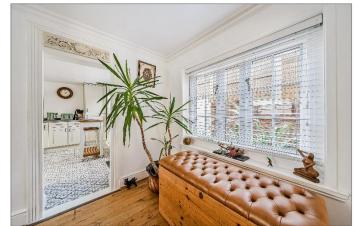

Stepping inside, the welcoming entrance hall leads to a bright and spacious living room, where large windows offer a stunning outlook towards the village church. A separate family dining room provides the perfect setting for entertaining, while the newly fitted kitchen, featuring classic shaker-style units and a Range cooker, seamlessly combines traditional elegance with modern functionality.