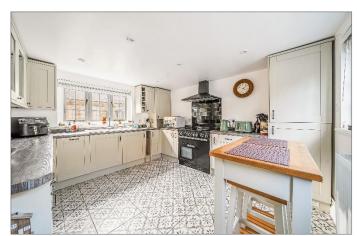

Stepping inside, the welcoming entrance hall leads to a bright and spacious living room, where large windows offer a stunning outlook towards the village church. A separate family dining room provides the perfect setting for entertaining, while the newly fitted kitchen, featuring classic shaker-style units and a Range cooker, seamlessly combines traditional elegance with modern functionality.