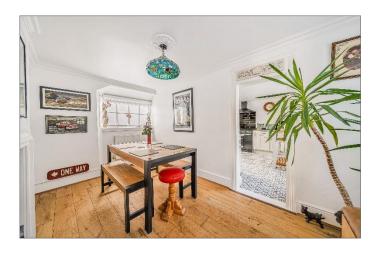

Stepping inside, the welcoming entrance hall leads to a bright and spacious living room, where large windows offer a stunning outlook towards the village church. A separate family dining room provides the perfect setting for entertaining, while the newly fitted kitchen, featuring classic shaker-style units and a Range cooker, seamlessly combines traditional elegance with modern functionality.