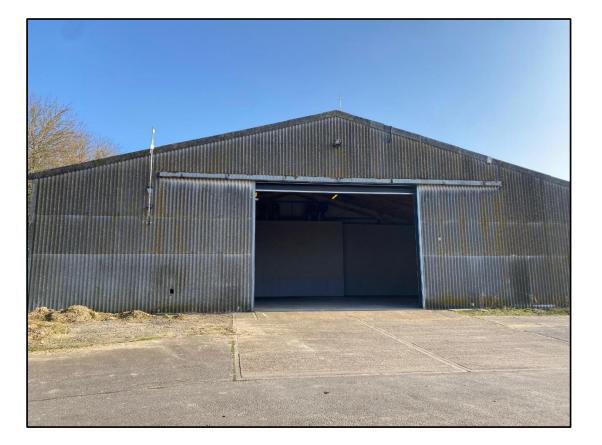

# An Excellent 3,212sqft Storage Unit in a Good Location Next to the A256

# Description

The building has a concrete frame and is externally clad. It benefits from a solid concrete floor and a large roller shutter door, measuring 7.2m high and 5.38m wide, with a personnel door to the side.

The Coldstore measures approx. 22.22m (72.9ft) x approx. 13.43m (44.06ft) giving a total floor area of approx. 298.4m<sup>2</sup> (3,212sqft).