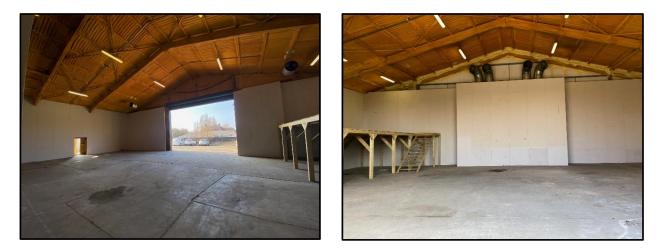

# Description

The building has a concrete frame and is externally clad. It benefits from a solid concrete floor and a large roller shutter door, measuring 7.2m high and 5.38m wide, with a personnel door to the side.

The Coldstore measures approx. 22.22m (72.9ft) x approx. 13.43m (44.06ft) giving a total floor area of approx. 298.4m<sup>2</sup> (3,212sqft).