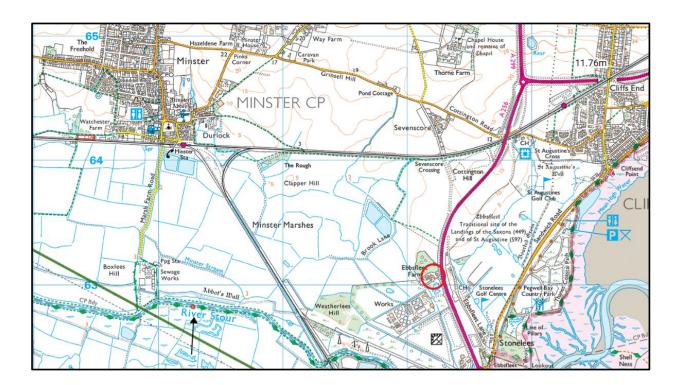

### Situated

Ebbsfleet Farm is located in a well-established and tidy light industrial & craft workshop site to the south-east of Minster and has good access onto the A256 in both directions.