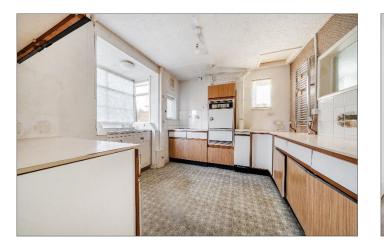

Internally, the property offers tall ceilings, wellproportioned rooms, and original features, all providing wonderful scope for sympathetic refurbishment. The ground floor comprises a welcoming entrance hallway, bright living room, separate dining room, ground floor WC, and a spacious kitchen with an adjoining lobby area, offering potential for reconfiguration to suit modern living.

## The accommodation is as follows: (NB: all measurements are an approximate guide only).

| Ground Floor   |                                       |
|----------------|---------------------------------------|
| Porch          |                                       |
| Entrance Hall  |                                       |
| Reception Room | 3.28 x 8.64m                          |
| Lobby Area     |                                       |
| Kitchen        | 3.28 x 3.77m (max)                    |
| WC             | , , , , , , , , , , , , , , , , , , , |
| Dining Room    | 3.27 x 4.21m                          |
| 0              |                                       |
| First Floor    |                                       |
| Landing        |                                       |
| Bedroom 1      | 3.32 x 4.31m                          |