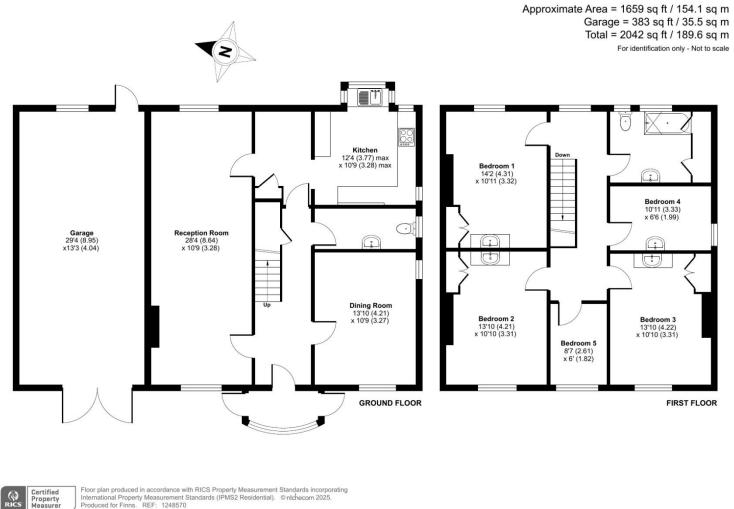

## The accommodation is as follows: (NB: all measurements are an approximate guide only).

| Ground Floor   |                                       |
|----------------|---------------------------------------|
| Porch          |                                       |
| Entrance Hall  |                                       |
| Reception Room | 3.28 x 8.64m                          |
| Lobby Area     |                                       |
| Kitchen        | 3.28 x 3.77m (max)                    |
| WC             | , , , , , , , , , , , , , , , , , , , |
| Dining Room    | 3.27 x 4.21m                          |
| 0              |                                       |
| First Floor    |                                       |
| Landing        |                                       |
| Bedroom 1      | 3.32 x 4.31m                          |

| 3.32 x 4.31m                                                 |
|--------------------------------------------------------------|
| 1.99 x 3.33m<br>3.31 x 4.22m<br>1.82 x 2.61m<br>3.31 x 4.21m |
|                                                              |

External

Bathroom Bedroom 4

Bedroom 3

Bedroom 5

Bedroom 2

Driveway Garage Rear Garden

4.04 x 8.95m

Services: (Mains) Water, Gas, Electricity & Drainage.