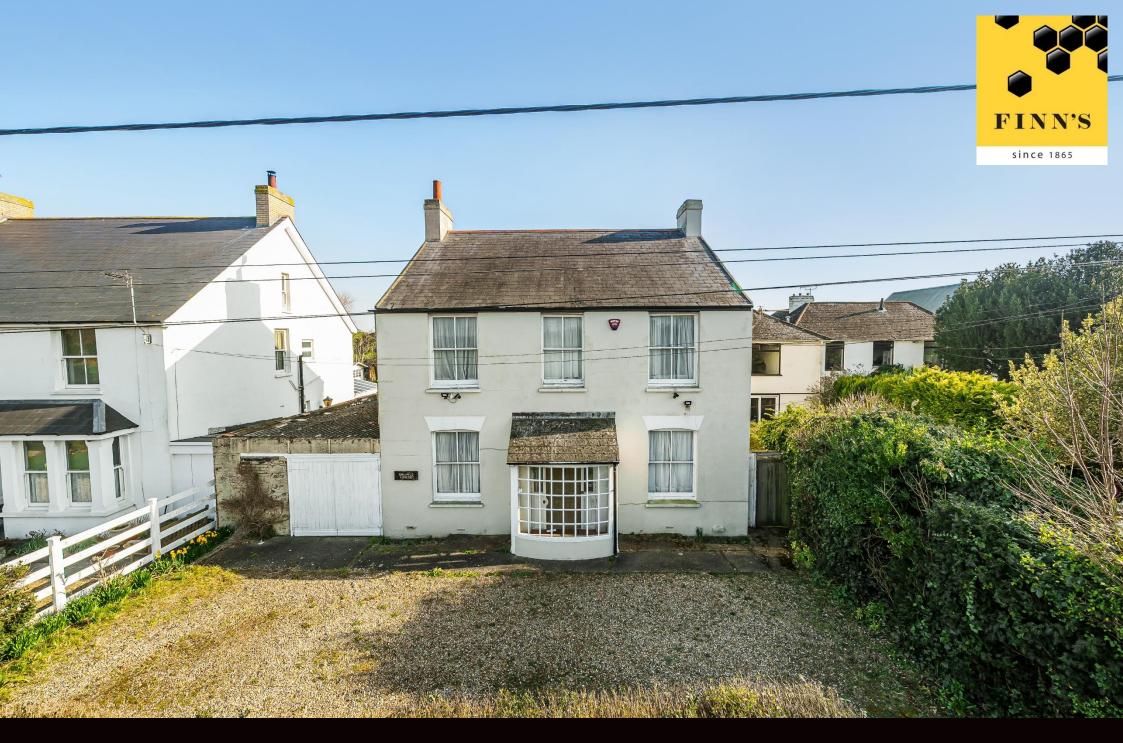

## Guide Price £450,000

Situated in the sought-after village of Worth, close to Deal, this handsome Edwardian family home offers a rare opportunity to restore and enhance a property brimming with character and period charm. Set back from Deal Road, the home benefits from a convenient in-and-out driveway and a large garage, with a generous sunny rear garden providing an ideal outdoor retreat for families and entertaining.

Internally, the property offers tall ceilings, wellproportioned rooms, and original features, all providing wonderful scope for sympathetic refurbishment. The ground floor comprises a welcoming entrance hallway, bright living room, separate dining room, ground floor WC, and a spacious kitchen with an adjoining lobby area, offering potential for reconfiguration to suit modern living.