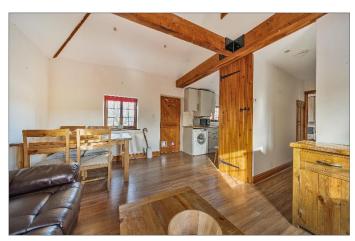

## Guide Price £270,000

Nestled on the fringes of Wingham, this idyllic chain-free cottage exudes period charm and offers a unique blend of character and modern comfort. Thoughtfully converted with meticulous attention to detail, the property boasts charming features such as vaulted ceilings and traditional wooden latched doors.

The accommodation comprises a spacious open-plan sitting room with a modern fitted kitchen, two wellproportioned double bedrooms, and a contemporary shower room. Additional benefits include gas-fired central heating, an easily maintained rear garden, and allocated off-road parking for two cars.

## The accommodation is as follows:

(NB: all measurements are an approximate guide only).

| Ground | Floor |
|--------|-------|
|--------|-------|

| Living/ Kitchen Area | 5.87 x 4.39 |
|----------------------|-------------|
| Shower Room          |             |
| Bedroom 2            | 4.45 x 3.00 |