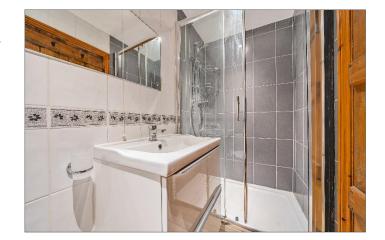

The accommodation comprises a spacious open-plan sitting room with a modern fitted kitchen, two wellproportioned double bedrooms, and a contemporary shower room. Additional benefits include gas-fired central heating, an easily maintained rear garden, and allocated off-road parking for two cars.

## The accommodation is as follows:

(NB: all measurements are an approximate guide only).

| Ground | Floor |
|--------|-------|
|--------|-------|

| Living/ Kitchen Area | 5.87 x 4.39 |
|----------------------|-------------|
| Shower Room          |             |
| Bedroom 2            | 4.45 x 3.00 |