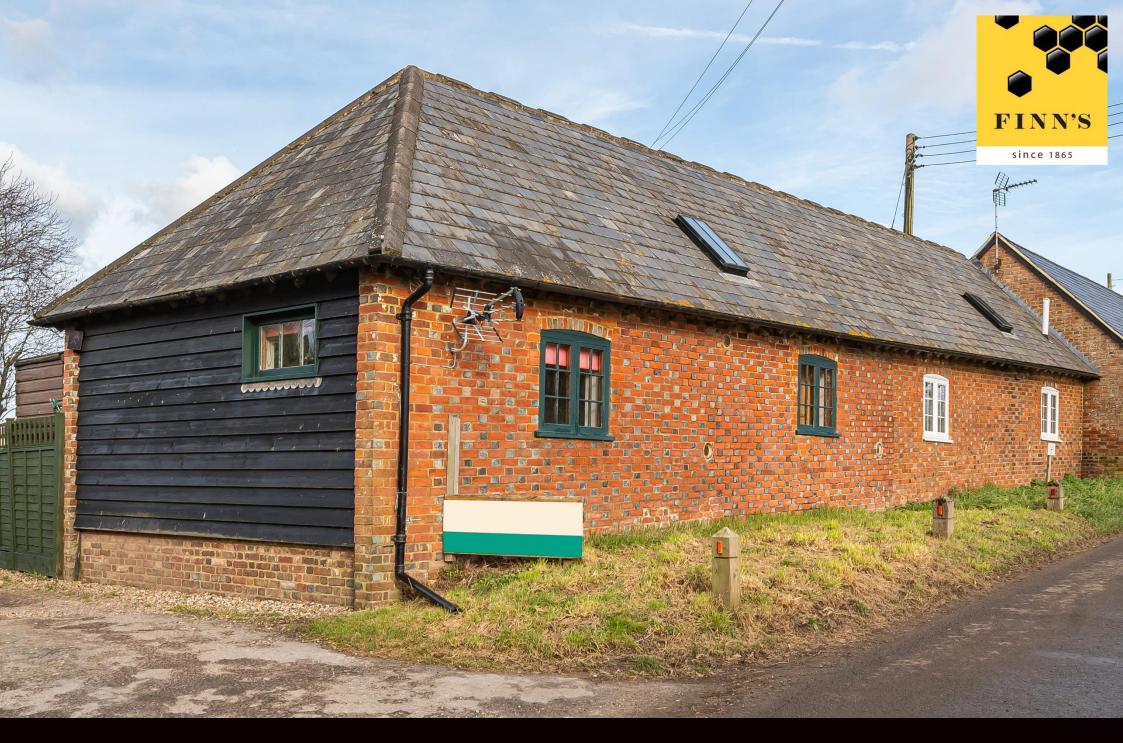

Charolais Cottages, Dambridge Farm Road, Wingham, Canterbury, CT3 1NQ

finns.co.uk

## Dambridge Farm Road

Wingham, Canterbury, CT3 1NQ

## Guide Price £270,000

Nestled on the fringes of Wingham, this idyllic chain-free cottage exudes period charm and offers a unique blend of character and modern comfort. Thoughtfully converted with meticulous attention to detail, the property boasts charming features such as vaulted ceilings and traditional wooden latched doors.

Enjoying a peaceful rural setting with picturesque countryside views, the cottage remains conveniently close to the charming village of Wingham, offering a range of excellent local amenities. This delightful home is a rare find and not to be missed.