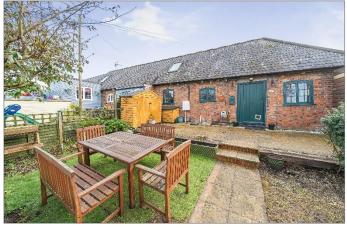

The accommodation comprises a spacious open-plan sitting room with a modern fitted kitchen, two wellproportioned double bedrooms, and a contemporary shower room. Additional benefits include gas-fired central heating, an easily maintained rear garden, and allocated off-road parking for two cars.

Enjoying a peaceful rural setting with picturesque countryside views, the cottage remains conveniently close to the charming village of Wingham, offering a range of excellent local amenities. This delightful home is a rare find and not to be missed.

First Floor

Bedroom 1

4.45 x

5.38 x 3.76

External Garden

Allocated Parking (x2)

Services: (Mains) Water, Gas, Electricity & Drainage.

Council Tax: Band B (Dover District Council)