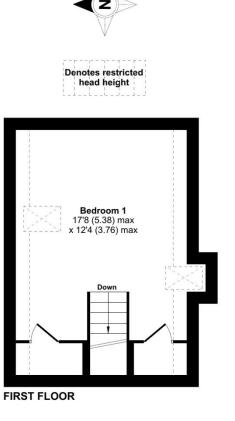

First Floor

Bedroom 1

4.45 x

5.38 x 3.76

External Garden

Allocated Parking (x2)

Services: (Mains) Water, Gas, Electricity & Drainage.

Council Tax: Band B (Dover District Council)