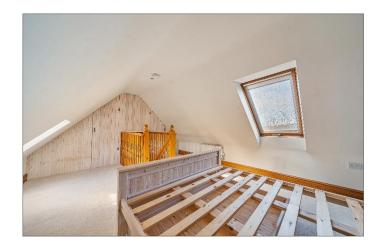

The accommodation comprises a spacious open-plan sitting room with a modern fitted kitchen, two wellproportioned double bedrooms, and a contemporary shower room. Additional benefits include gas-fired central heating, an easily maintained rear garden, and allocated off-road parking for two cars.

First Floor

Bedroom 1

4.45 x

5.38 x 3.76

External Garden

Allocated Parking (x2)

Services: (Mains) Water, Gas, Electricity & Drainage.

Council Tax: Band B (Dover District Council)