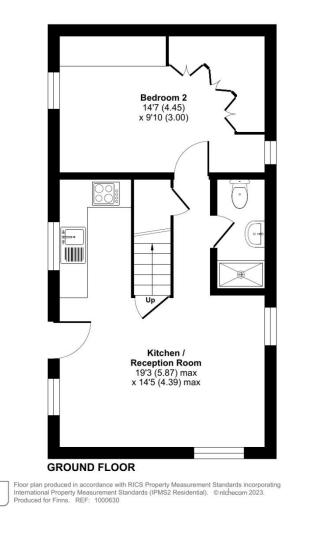

## The accommodation is as follows:

(NB: all measurements are an approximate guide only).

| Ground | Floor |
|--------|-------|
|--------|-------|

| Living/ Kitchen Area | 5.87 x 4.39 |
|----------------------|-------------|
| Shower Room          |             |
| Bedroom 2            | 4.45 x 3.00 |