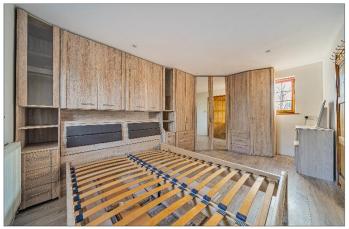

The accommodation comprises a spacious open-plan sitting room with a modern fitted kitchen, two wellproportioned double bedrooms, and a contemporary shower room. Additional benefits include gas-fired central heating, an easily maintained rear garden, and allocated off-road parking for two cars.

First Floor

Bedroom 1

4.45 x

5.38 x 3.76

External Garden

Allocated Parking (x2)

Services: (Mains) Water, Gas, Electricity & Drainage.

Council Tax: Band B (Dover District Council)