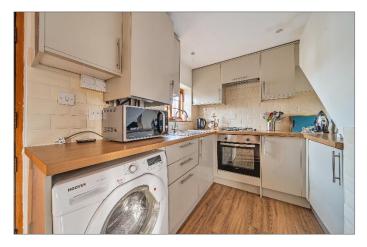

The accommodation comprises a spacious open-plan sitting room with a modern fitted kitchen, two wellproportioned double bedrooms, and a contemporary shower room. Additional benefits include gas-fired central heating, an easily maintained rear garden, and allocated off-road parking for two cars.

## The accommodation is as follows:

(NB: all measurements are an approximate guide only).

| Ground | Floor |
|--------|-------|
|--------|-------|

| Living/ Kitchen Area | 5.87 x 4.39 |
|----------------------|-------------|
| Shower Room          |             |
| Bedroom 2            | 4.45 x 3.00 |