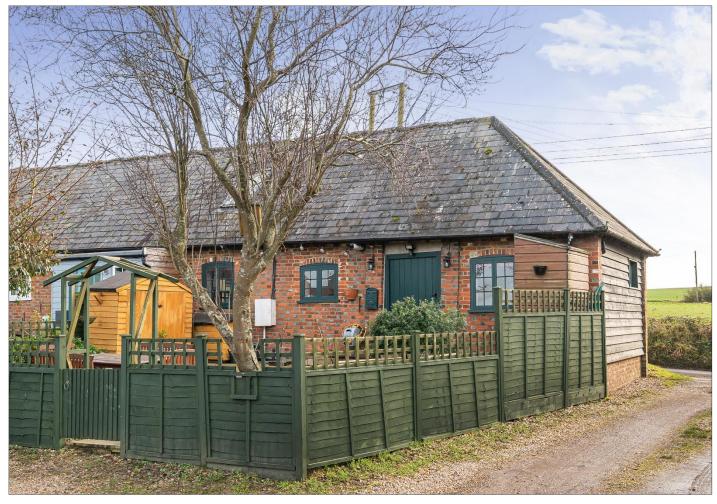

## Guide Price £270,000

Nestled on the fringes of Wingham, this idyllic chain-free cottage exudes period charm and offers a unique blend of character and modern comfort. Thoughtfully converted with meticulous attention to detail, the property boasts charming features such as vaulted ceilings and traditional wooden latched doors.

The accommodation comprises a spacious open-plan sitting room with a modern fitted kitchen, two wellproportioned double bedrooms, and a contemporary shower room. Additional benefits include gas-fired central heating, an easily maintained rear garden, and allocated off-road parking for two cars.

Enjoying a peaceful rural setting with picturesque countryside views, the cottage remains conveniently close to the charming village of Wingham, offering a range of excellent local amenities. This delightful home is a rare find and not to be missed.