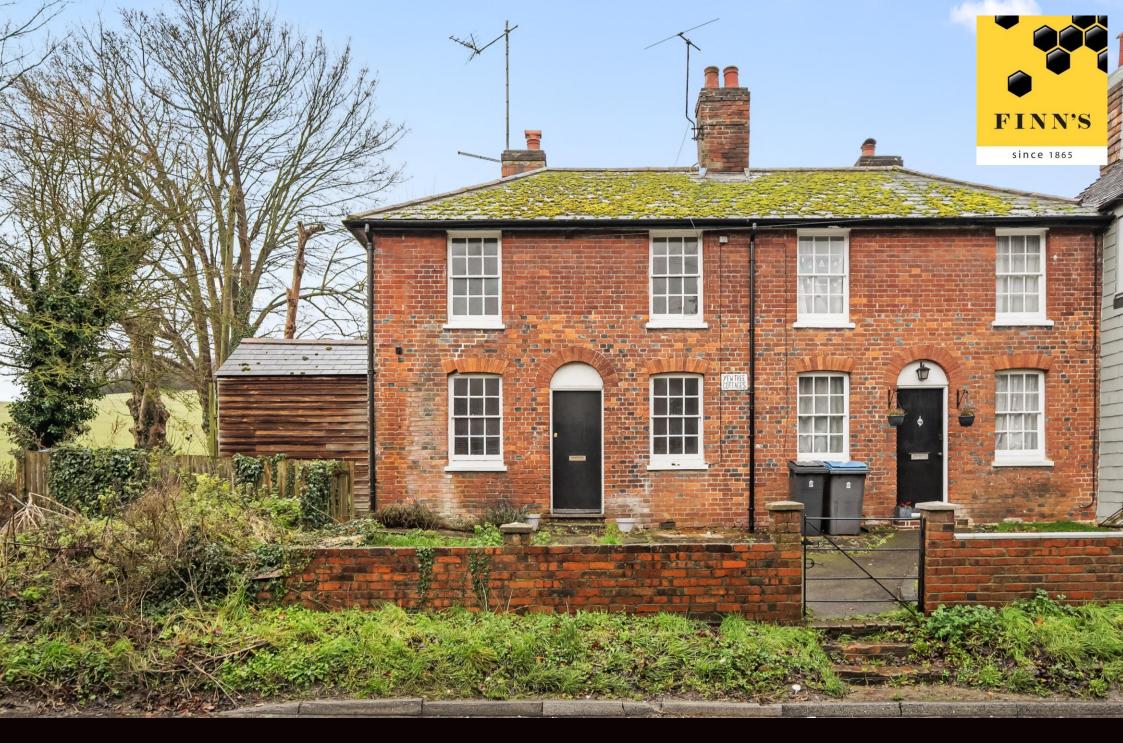

Yew Tree Cottages, The Street, Denton, Canterbury, CT4 6RB

finns.co.uk

# Yew Tree Cottage The Street, Denton, Canterbury, CT4 6RB

# Guide Price £300,000

Nestled in the historic rural village of Denton, Canterbury, this exceptional Grade II Listed cottage exudes character and timeless period charm.

On the ground floor, the home welcomes you with a spacious living and dining area, illuminated by dual-aspect windows and cantered around a striking feature fireplace. Adjacent to this inviting space is a well-appointed kitchen, offering direct access to the rear garden, and a thoughtfully designed three-piece family bathroom.

Outside, the property boasts a charming front garden with gated side access and a versatile timber outbuilding equipped with light and power. To the rear, you'll find a substantial lawned garden, perfect for relaxation or entertaining, along with a private parking space for added convenience.