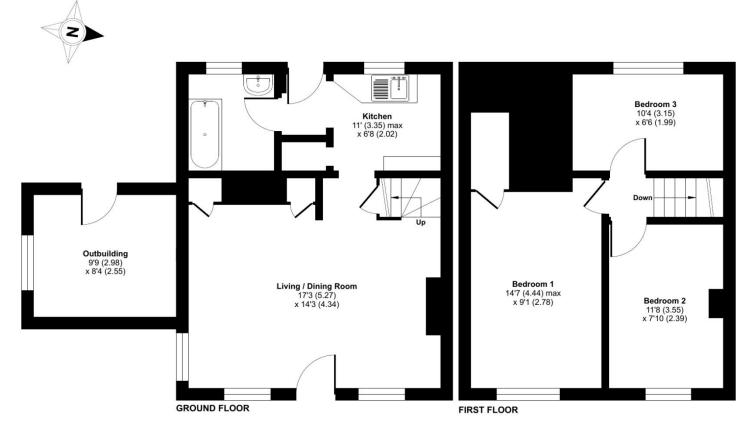

# The accommodation is as follows: (NB: all measurements are an approximate guide only).

#### **Ground Floor**

Living/ Dining Room Kitchen Bathroom 4.34 x 5.27m 2.02 x 3.35m

## **First Floor**

Bedroom 1 Bedroom 2 Bedroom 3 2.78 x 4.44m 2.39 x 3.55m 1.99 x 3.15m

## External

Front Garden Outbuilding Rear Garden Parking Space

2.55 x 2.98m

**Services:** (Mains) Water & Electricity. (Private) Oil fired heating. (Shared) Cesspool.

Council Tax: Band D (Dover District Council)

finns.co.uk

Approximate Area = 833 sq ft / 77.3 sq m (includes outbuilding) For identification only - Not to scale

Floor plan produced in accordance with RICS Property Measurement Standards incorporating International Property Measurement Standards (IPMS2 Residential). © ntchecom 2024. Produced for Finns. REF: 1225158