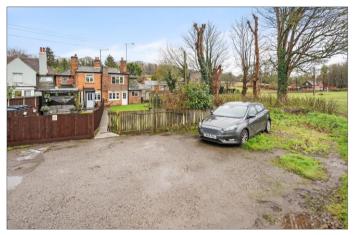

Outside, the property boasts a charming front garden with gated side access and a versatile timber outbuilding equipped with light and power. To the rear, you'll find a substantial lawned garden, perfect for relaxation or entertaining, along with a private parking space for added convenience.

## External

Front Garden Outbuilding Rear Garden Parking Space

2.55 x 2.98m

**Services:** (Mains) Water & Electricity. (Private) Oil fired heating. (Shared) Cesspool.

Council Tax: Band D (Dover District Council)