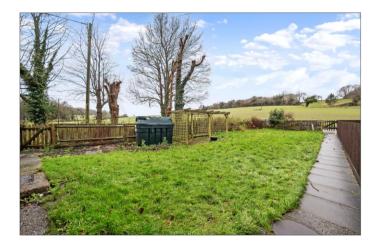

Outside, the property boasts a charming front garden with gated side access and a versatile timber outbuilding equipped with light and power. To the rear, you'll find a substantial lawned garden, perfect for relaxation or entertaining, along with a private parking space for added convenience.