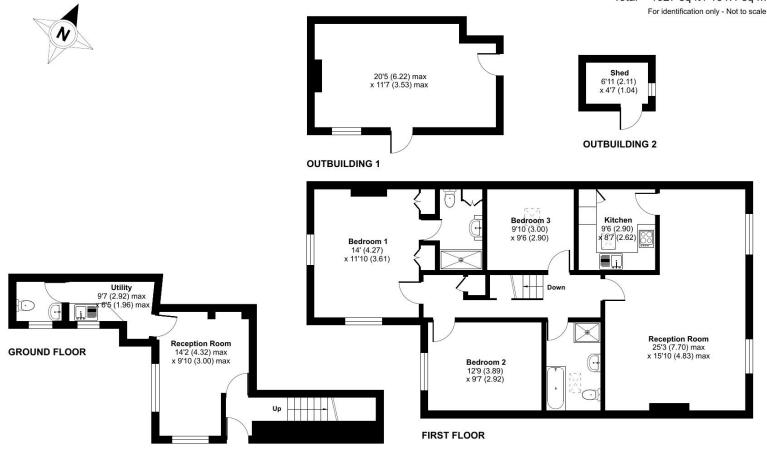

Upon entering the ground floor, you will discover the first of two reception rooms alongside a well-designed utility room and a convenient WC.

On the first floor, you will discover the second, notably large reception room complete with a fireplace and wood-burning stove. This room provides access to the impressive modern fitted kitchen, equipped with integrated AEG appliances. Additionally, this level comprises three spacious bedrooms, one of which includes a modern fitted three-piece en-suite. Finally, there is a fantastic four-piece family bathroom.

Externally, there is a superb, sunny aspect courtyard garden, which features two brick-built outbuildings, and a convenient bin storage.

Located in the centre of Sandwich, New Street is ideally situated to the town's wide range of amenities as well as being within walking distance of local primary and secondary schools. Sandwich also benefits from a superb range of local transport links, such as regular bus routes to neighbouring towns and villages, plus a train station with mainline and high-speed links to London St Pancras.

The accommodation is as follows: (NB: all measurements are an approximate guide only).

Ground Floor Reception Room 1

Utility WC

External
Courtyard Garden
Outbuilding 1
Outbuilding 2
Bin Storage

First Floor

Reception Room 2

Kitchen
Bathroom
Bedroom 2
Bedroom 1
En-Suite
Bedroom 3

Services: (Mains) Water, Gas, Electricity & Drainage.

Council Tax: Band B (District Council)

Energy rating: Current 58 | D. Potential 60 | D.

Approximate Area = 1364 sq ft / 126.7 sq m Outbuilding = 263 sq ft / 24.4 sq m Total = 1627 sq ft / 151.1 sq m

Agent's Note: Wherever appliances or services, fixtures or fittings have been mentioned in these particulars they have not been tested by us. Measurements should not be relied upon. Unless specifically referred to above all fitted carpets, curtains, fixtures and fittings and garden outbuildings and ornaments are excluded from the sale. None of the statements in these particulars are to be relied upon as statements or representations of fact. Photographs are for guidance only and do not imply items shown are included in the sale - some aspects may have changed since they were taken. No person in the employment of Finn's has authority to make or give any representation or warranty in relation to this property.