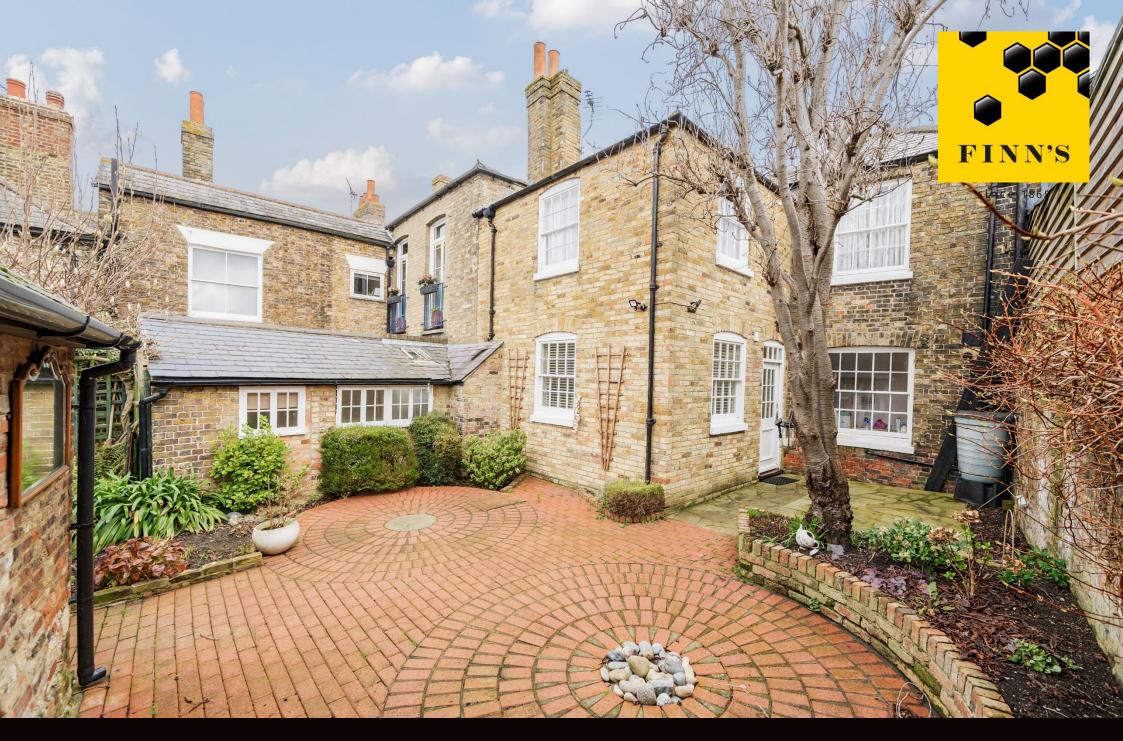

Externally, there is a superb, sunny aspect courtyard garden, which features two brick-built outbuildings, and a convenient bin storage.

Located in the centre of Sandwich, New Street is ideally situated to the town's wide range of amenities as well as being within walking distance of local primary and secondary schools. Sandwich also benefits from a superb range of local transport links, such as regular bus routes to neighbouring towns and villages, plus a train station with mainline and high-speed links to London St Pancras.