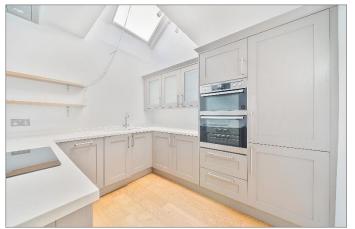

Upon entering the ground floor, you will discover the first of two reception rooms alongside a well-designed utility room and a convenient WC.

On the first floor, you will discover the second, notably large reception room complete with a fireplace and wood-burning stove. This room provides access to the impressive modern fitted kitchen, equipped with integrated AEG appliances. Additionally, this level comprises three spacious bedrooms, one of which includes a modern fitted three-piece en-suite. Finally, there is a fantastic four-piece family bathroom.