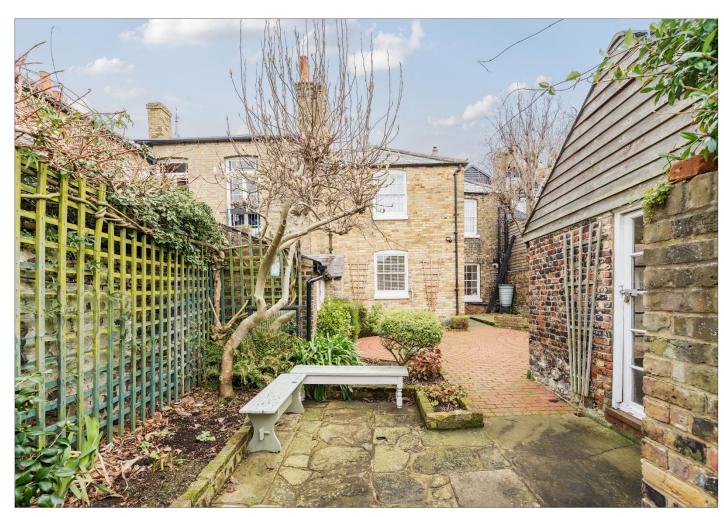

Externally, there is a superb, sunny aspect courtyard garden, which features two brick-built outbuildings, and a convenient bin storage.

Located in the centre of Sandwich, New Street is ideally situated to the town's wide range of amenities as well as being within walking distance of local primary and secondary schools. Sandwich also benefits from a superb range of local transport links, such as regular bus routes to neighbouring towns and villages, plus a train station with mainline and high-speed links to London St Pancras.