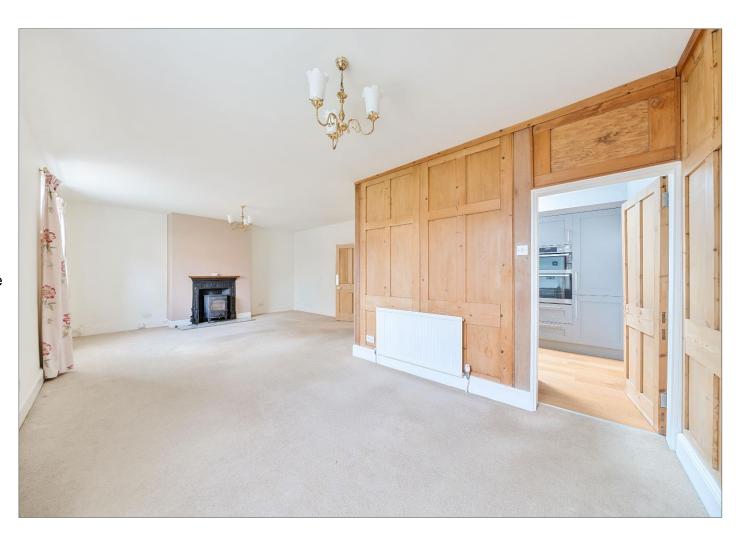

Upon entering the ground floor, you will discover the first of two reception rooms alongside a well-designed utility room and a convenient WC.

On the first floor, you will discover the second, notably large reception room complete with a fireplace and wood-burning stove. This room provides access to the impressive modern fitted kitchen, equipped with integrated AEG appliances. Additionally, this level comprises three spacious bedrooms, one of which includes a modern fitted three-piece en-suite. Finally, there is a fantastic four-piece family bathroom.