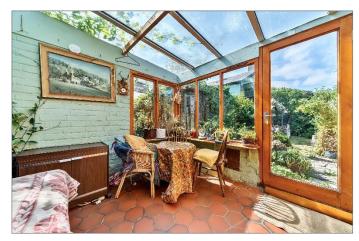

Upon entrance to the property, you will find yourself in the open plan kitchen/dining room. This room is flooded with natural light as well as fitted storage. Towards the rear of the property there is a conservatory which provides pleasant views over the rear garden. Adjacent to the kitchen/dining room, you will find a cozy living room, which provides access to the third bedroom which has versatility of being a study or additional reception room.

#### **Ground Floor**

Kitchen/Dining Room Reception Room Conservatory Bedroom 3 WC