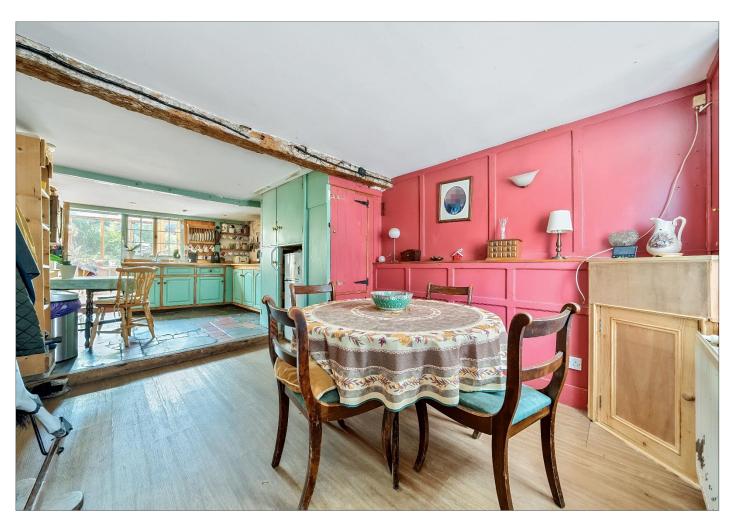

Upon entrance to the property, you will find yourself in the open plan kitchen/dining room. This room is flooded with natural light as well as fitted storage. Towards the rear of the property there is a conservatory which provides pleasant views over the rear garden. Adjacent to the kitchen/dining room, you will find a cozy living room, which provides access to the third bedroom which has versatility of being a study or additional reception room.

#### **Ground Floor**

Kitchen/Dining Room Reception Room Conservatory Bedroom 3 WC