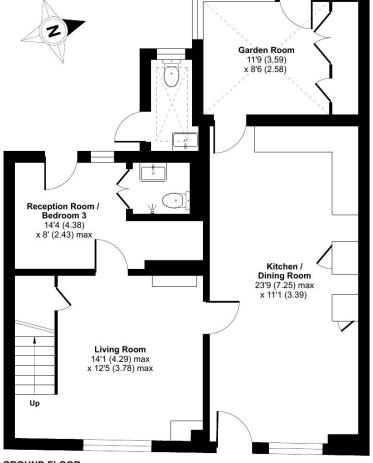

Upon entrance to the property, you will find yourself in the open plan kitchen/dining room. This room is flooded with natural light as well as fitted storage. Towards the rear of the property there is a conservatory which provides pleasant views over the rear garden. Adjacent to the kitchen/dining room, you will find a cozy living room, which provides access to the third bedroom which has versatility of being a study or additional reception room.

#### **Ground Floor**

Kitchen/Dining Room Reception Room Conservatory Bedroom 3 WC

finns.co.uk

Approximate Area = 1208 sq ft / 112.2 sq m Outbuilding = 22 sq ft / 2 sq m Total = 1230 sq ft / 114.2 sq m

**GROUND FLOOR** 

FIRST FLOOR

Floor plan produced in accordance with RICS Property Measurement Standards incorporating International Property Measurement Standards (IPMS2 Residential). @ nichecom 2024. Produced for Finns. REF; 1173184