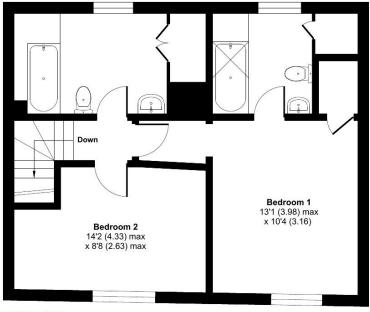

Ascending to the first floor the property boasts two well-proportioned bedrooms, the principal bedroom has the bonus of an en-suite bathroom and fitted storage. To complete this level there is a third and final bathroom which again benefits more storage.

#### First Floor

Bedroom 1 En-Suite Bedroom 2 Bathroom

finns.co.uk

Approximate Area = 1208 sq ft / 112.2 sq m Outbuilding = 22 sq ft / 2 sq m Total = 1230 sq ft / 114.2 sq m

**GROUND FLOOR** 

FIRST FLOOR

Floor plan produced in accordance with RICS Property Measurement Standards incorporating International Property Measurement Standards (IPMS2 Residential). @ nichecom 2024. Produced for Finns. REF; 1173184