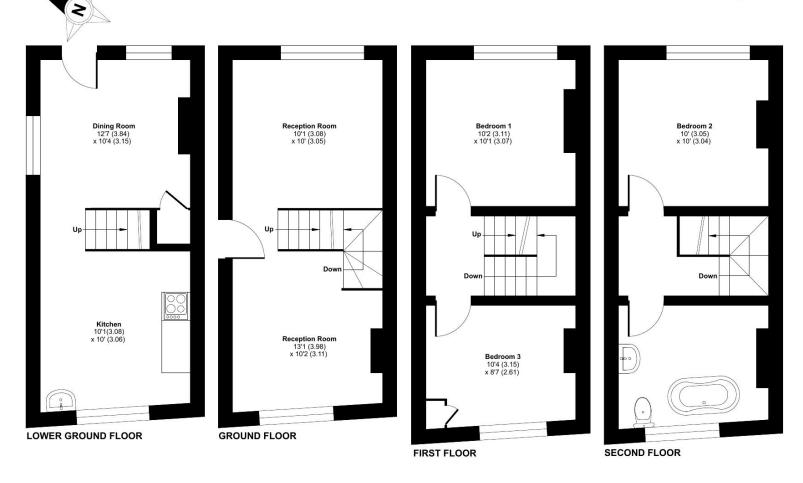

Split over four different levels, the property is comprised of two receptions spaces, both of which are on the ground floor. On the lower ground floor, you will find a good sized kitchen as well as dining room.

Ascending to the upper levels of the property, there is two bedrooms, one of which benefits from fitted storage whilst both have feature fireplaces. The top floor of the property includes a further bedroom as well as a three piece family bathroom.

The accommodation is as follows: (NB: all measurements are an approximate guide only).

Lower Ground Floor Kitchen Dining Room Second Floor Bedroom 2 Bathroom

**Ground Floor** Reception Room Reception Room **External** Rear Garden

First Floor Bedroom 1 Bedroom 3

Services: (Mains) Water, Gas, Electricity & Drainage.

Council Tax: Band D (Dover District Council)

**Agents Notes:** This property is Grade II Listed. List entry no. 1070331.