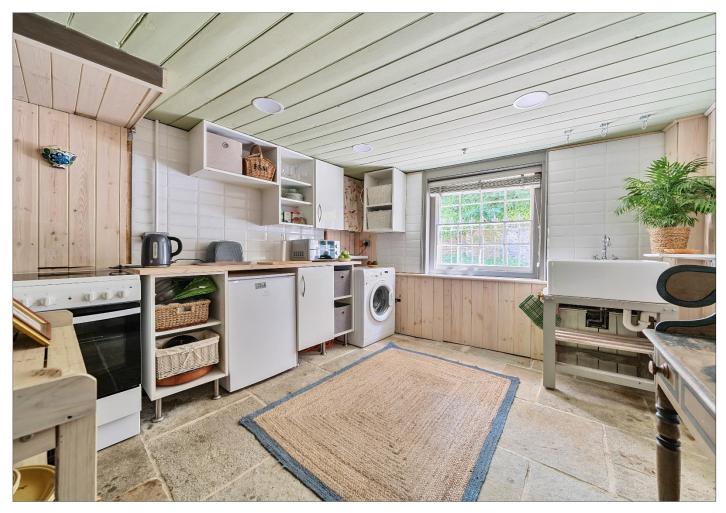

Split over four different levels, the property is comprised of two receptions spaces, both of which are on the ground floor. On the lower ground floor, you will find a good sized kitchen as well as dining room.