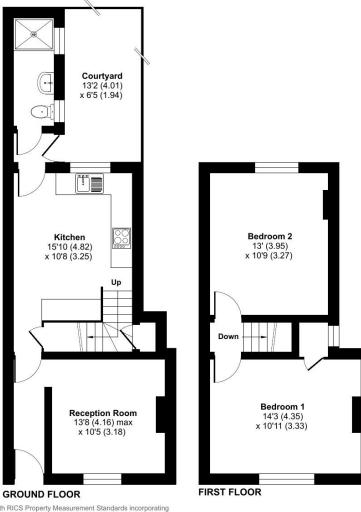

## Guide Price £280,000

Nestled in the heart of medieval Sandwich, lies this quaint cottage. Situated in the conservation area, this chain free property is certainly not one to overlook.

Upon entrance to the residence, there is an entrance hallway, and an adjacent reception room which boasts an abundance of natural light. Towards the rear of the property, you will find a good sized kitchen, as well as a shower room.

Ascending to the first floor of the property, you will find to well proportioned bedrooms. The front and principal bedroom lies towards the front of the property and boasts built in storage whilst the second bedroom benefits from pleasant views over the rear garden and surrounding scenery.

The accommodation is as follows: (NB: all measurements are an approximate guide only).

**Ground Floor** Reception Room Kitchen Shower Room

First Floor Bedroom 1 Bedroom 2

External Courtyard Garden

Services: (Mains) Water, Gas, Electricity & Drainage.

## finns.co.uk

Approximate Area = 714 sq ft / 66.3 sq m For identification only - Not to scale

Certified RICS Property Measurer

Floor plan produced in accordance with RICS Property Measurement Standards incorporating International Property Measurement Standards (IPMS2 Residential). © nichecom 2024. Produced for Finns. REF: 1147431