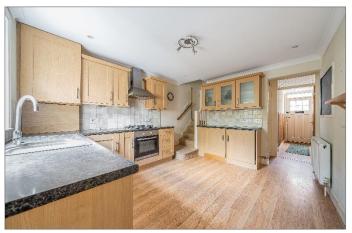

## Guide Price £280,000

Nestled in the heart of medieval Sandwich, lies this quaint cottage. Situated in the conservation area, this chain free property is certainly not one to overlook.

Upon entrance to the residence, there is an entrance hallway, and an adjacent reception room which boasts an abundance of natural light. Towards the rear of the property, you will find a good sized kitchen, as well as a shower room.