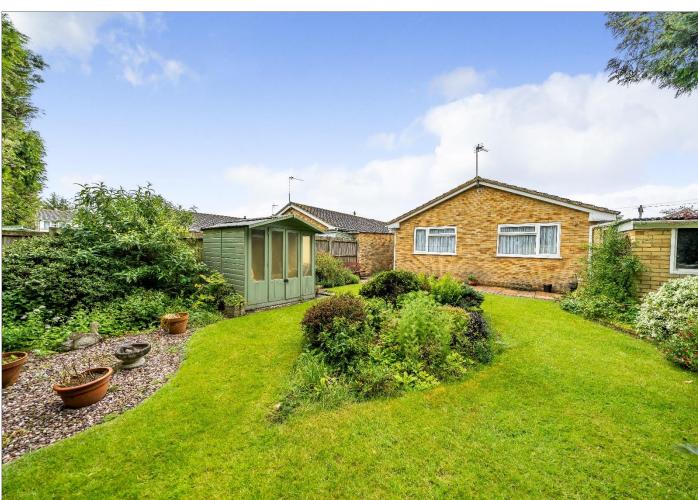

Externally the property features a front garden, a paved driveway for multiple vehicles, and an extended garage. There is also side access down the right-hand side of the property which leads on through to a beautiful sunny aspect rear garden, with wonderfully kept lawned areas and a patio seating area.

Front Garden Rear Garden Driveway

Garage

Side Access

**Services:** (Mains) Water, Gas, Electricity & Drainage.

Council Tax: Band D (District Council)

Energy rating: Current 72 | C. Potential 87 | B.

**Viewing by appointment only:** Finn's Sandwich Tel: 01304 612 147 | Email: sandwich@finns.co.uk