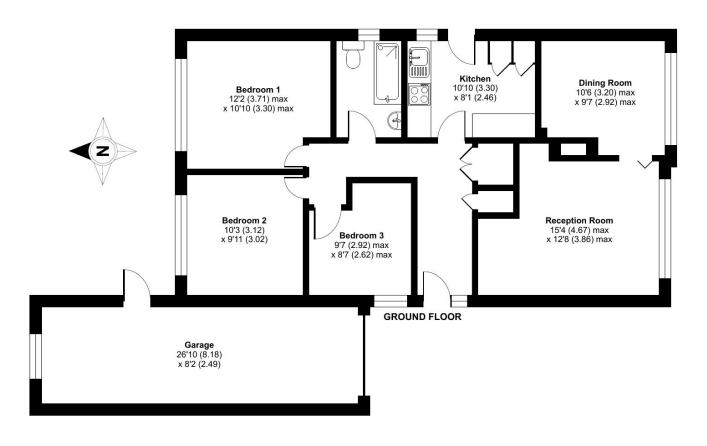

The accommodation is as follows:

(NB: all measurements are an approximate guide only).

Ground Floor
Entrance Hallway
Reception Room
Dining Room
Kitchen
Bathroom

Bathroom Bedroom 1 Bedroom 2 Bedroom 3 **External** 

Front Garden Rear Garden Driveway

Garage

Side Access

**Services:** (Mains) Water, Gas, Electricity & Drainage.

Council Tax: Band D (District Council)

Energy rating: Current 72 | C. Potential 87 | B.

**Viewing by appointment only:** Finn's Sandwich Tel: 01304 612 147 | Email: sandwich@finns.co.uk

finns.co.uk

Floor plan produced in accordance with RICS Property Measurement Standards incorporating International Property Measurement Standards (IPMS2 Residential). @nichecom 2024. Produced for Finns. REF: 1130771