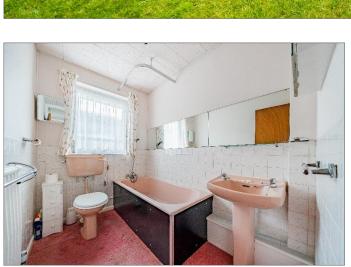

Upon entrance to the bungalow, there is a welcoming entrance hall, a warm and inviting living room that flows on through to a dining space, and then finally a well-maintained kitchen. Furthermore, the property boasts three good-sized bedrooms and a three-piece family bathroom.

The accommodation is as follows:

(NB: all measurements are an approximate guide only).

Ground Floor
Entrance Hallway
Reception Room
Dining Room
Kitchen
Bathroom

Bathroom Bedroom 1 Bedroom 2 Bedroom 3 **External** 