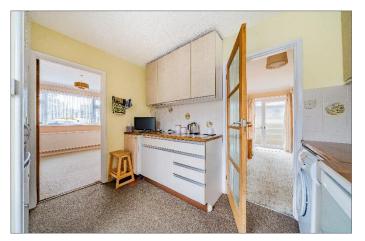

Upon entrance to the bungalow, there is a welcoming entrance hall, a warm and inviting living room that flows on through to a dining space, and then finally a well-maintained kitchen. Furthermore, the property boasts three good-sized bedrooms and a three-piece family bathroom.

The accommodation is as follows:

(NB: all measurements are an approximate guide only).

Ground Floor
Entrance Hallway
Reception Room
Dining Room
Kitchen
Bathroom

Bathroom Bedroom 1 Bedroom 2 Bedroom 3 **External** 