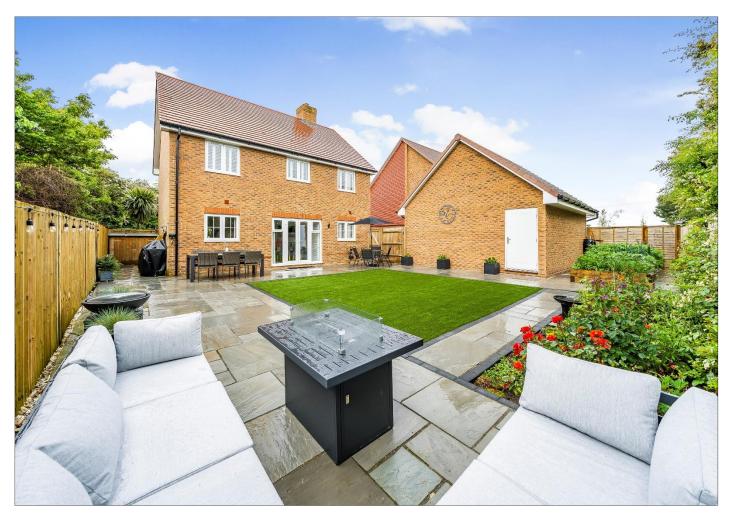

On the first floor, the home offers four generously sized bedrooms. One bedroom features built-in wardrobes and an en-suite shower room, while a modern family bathroom serves the other rooms.

Externally, the property includes a private driveway and a double garage with rear access to the garden. The garden itself is designed with a sunny patio area that wraps around a central lawn, providing an ideal space for outdoor activities and relaxation.

**External** Rear Garden Double Garage Driveway

Services: (Mains) Water, Gas, Electricity & Drainage.

Council Tax: Band F (District Council)

Energy rating: Current 84 | B. Potential 93 | A.

**Viewing by appointment only:** Finn's Sandwich Tel: 01304 612 147 | Email: sandwich@finns.co.uk