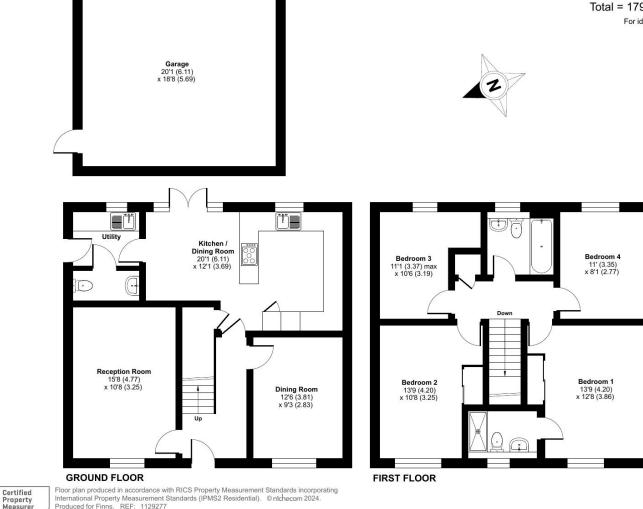

## Guide Price £625,000

Situated in a newly developed area, within walking distance of central Sandwich, this exceptional family home boasts top-tier finishes throughout.

The ground floor welcomes you with a spacious entrance hallway that leads to a cozy family living room and a separate dining room. At the rear, you'll discover an open-plan kitchen and dining area, complete with integrated appliances, breakfast bar seating, and patio doors that open onto the garden patio. This level also includes a convenient utility room and a downstairs WC.

On the first floor, the home offers four generously sized bedrooms. One bedroom features built-in wardrobes and an en-suite shower room, while a modern family bathroom serves the other rooms.

Externally, the property includes a private driveway and a double garage with rear access to the garden. The garden itself is designed with a sunny patio area that wraps around a central lawn, providing an ideal space for outdoor activities and relaxation.

The accommodation is as follows: (NB: all measurements are an approximate guide only).

Ground Floor Reception Room Dining Room Kitchen/Dining Room Utility Room WC First Floor Bedroom 1 En-Suite Bedroom 2 Bedroom 3 Bedroom 4 Bathroom

## finns.co.uk

Approximate Area = 1424 sq ft / 132.2 sq m Garage = 374 sq ft / 34.7 sq m Total = 1798 sq ft / 166.9 sq m For identification only - Not to scale

Agent's Note: Wherever appliances or services, fixtures or fittings have been mentioned in these particulars they have not been tested by us. Measurements should not be relied upon. Unless specifically referred to above all fitted carpets, curtains, fixtures and fittings and garden outbuildings and ornaments are excluded from the sale. None of the statements in these particulars are to be relied upon as statements or representations of fact. Photographs are for guidance only and do not imply items shown are included in the sale - some aspects may have changed since they were taken. No person in the employment of Finn's has authority to make or give any representation or warranty in relation to this property.