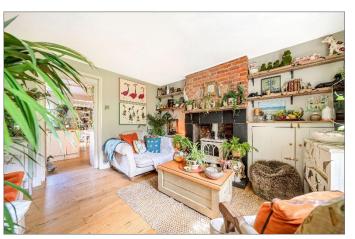

Entering the ground floor, you're welcomed by a delightful living area featuring a cozy gas burner stove and a captivating fireplace. This level showcases versatile living spaces, including an additional reception room/snug with a comforting wood-burning stove and a bright study area adorned with bi-folding doors leading to the garden. Complementing these spaces is a luxurious threepiece shower room and a generously sized third bedroom. Towards the back of the house lies a modern, well-appointed kitchen with integrated appliances and elegant oak fitted worktops, seamlessly flowing into a dining area with serene garden views. All throughout the ground floor, there is a newly installed underfloor heating system.