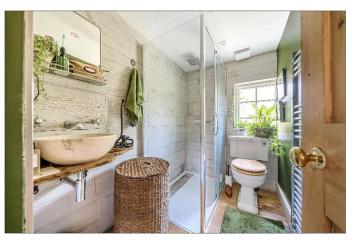

Entering the ground floor, you're welcomed by a delightful living area featuring a cozy gas burner stove and a captivating fireplace. This level showcases versatile living spaces, including an additional reception room/snug with a comforting wood-burning stove and a bright study area adorned with bi-folding doors leading to the garden. Complementing these spaces is a luxurious threepiece shower room and a generously sized third bedroom. Towards the back of the house lies a modern, well-appointed kitchen with integrated appliances and elegant oak fitted worktops, seamlessly flowing into a dining area with serene garden views. All throughout the ground floor, there is a newly installed underfloor heating system.