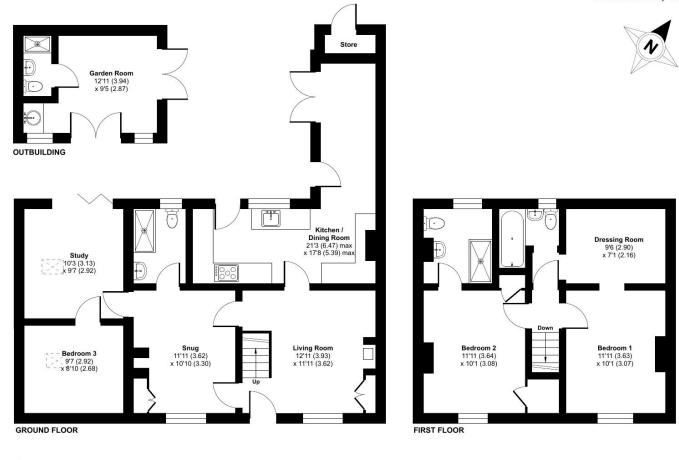

The accommodation is as follows: (NB: all measurements are an approximate guide only).

Ground Floor Living Room Snug Bathroom Kitchen/diner Bedroom 3 Study First Floor Bedroom 1 En-suite Bedroom 2 En-suite 2 Dressing Room

## finns.co.uk

Approximate Area = 1205 sq ft / 111.9 sq m Outbuilding & Store = 129 sq ft / 11.9 sq m Total = 1334 sq ft / 123.8 sq m For identification only - Not to scale

Certified RICS Property Measurer