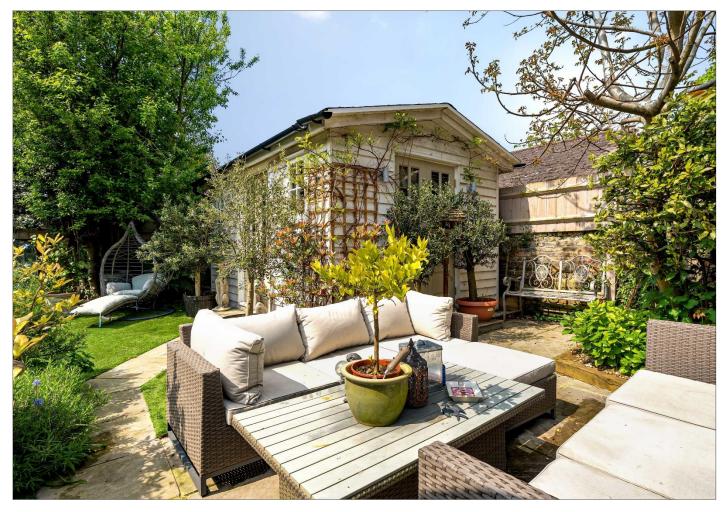

Externally, the property boasts a discreet front garden, gated side access on both sides, with one of the pathways leading through to stunning walks through the orchards. To the rear, you will find a peaceful, well-proportioned rear garden complete with a fully equipped garden room. This haven features underfloor heating, a convenient kitchenette area, and an en-suite shower room.