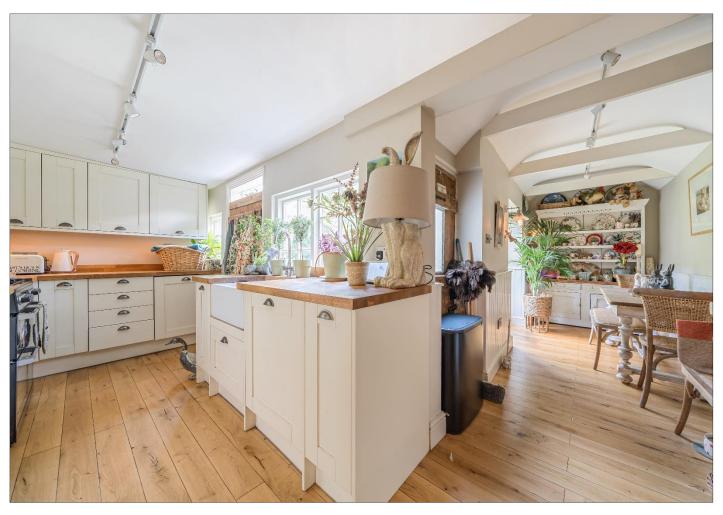

Entering the ground floor, you're welcomed by a delightful living area featuring a cozy gas burner stove and a captivating fireplace. This level showcases versatile living spaces, including an additional reception room/snug with a comforting wood-burning stove and a bright study area adorned with bi-folding doors leading to the garden. Complementing these spaces is a luxurious threepiece shower room and a generously sized third bedroom. Towards the back of the house lies a modern, well-appointed kitchen with integrated appliances and elegant oak fitted worktops, seamlessly flowing into a dining area with serene garden views. All throughout the ground floor, there is a newly installed underfloor heating system.