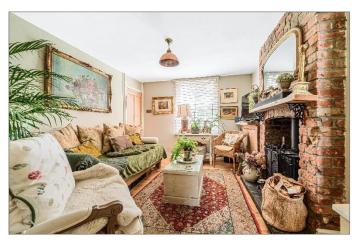

Entering the ground floor, you're welcomed by a delightful living area featuring a cozy gas burner stove and a captivating fireplace. This level showcases versatile living spaces, including an additional reception room/snug with a comforting wood-burning stove and a bright study area adorned with bi-folding doors leading to the garden. Complementing these spaces is a luxurious threepiece shower room and a generously sized third bedroom. Towards the back of the house lies a modern, well-appointed kitchen with integrated appliances and elegant oak fitted worktops, seamlessly flowing into a dining area with serene garden views. All throughout the ground floor, there is a newly installed underfloor heating system.