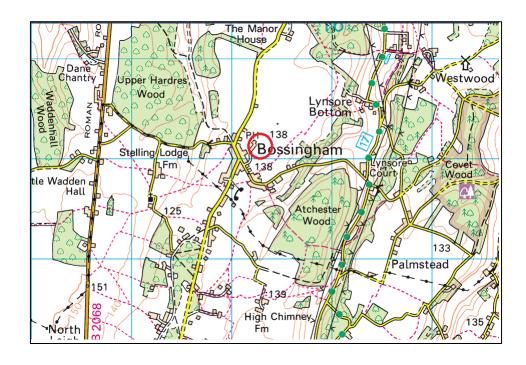

### Situated

Great Bossingham Farm is located south of Canterbury and is within easy reach of both the A2 and B2068 Stone Street.