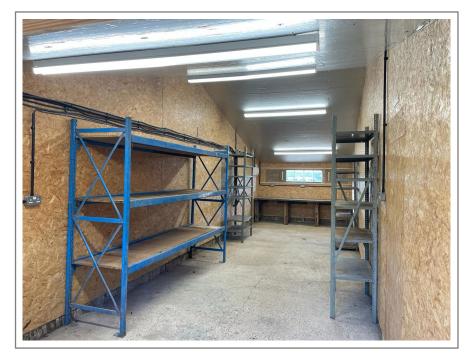

### Description

Small workshop or storage unit of 320sqft within a secure yard. The unit is fully insulated and has a metered electricity supply and ample lighting. Access is via double doors. Ideal for numerous craft business uses or specialised storage. Two windows provide natural light and has its own parking space. Shelving and bench can be left in situ or can be removed.