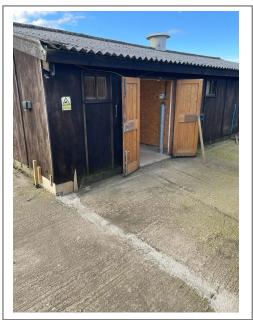

### Description

Small workshop or storage unit of 320sqft within a secure yard. The unit is fully insulated and has a metered electricity supply and ample lighting. Access is via double doors. Ideal for numerous craft business uses or specialised storage. Two windows provide natural light and has its own parking space. Shelving and bench can be left in situ or can be removed.