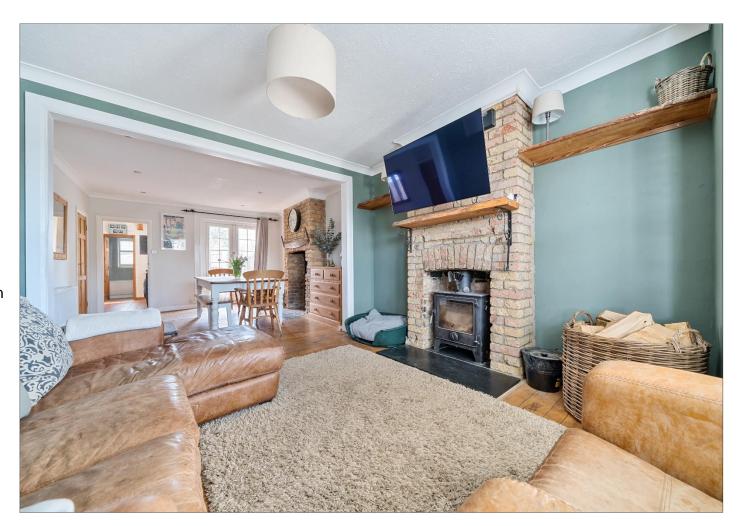

Starting from the ground level, you will encounter an entrance hallway opening up to a luminous and expansive open-plan living and dining area, seamlessly transitioning into a contemporary fitted kitchen, along with a modern three piece bathroom.