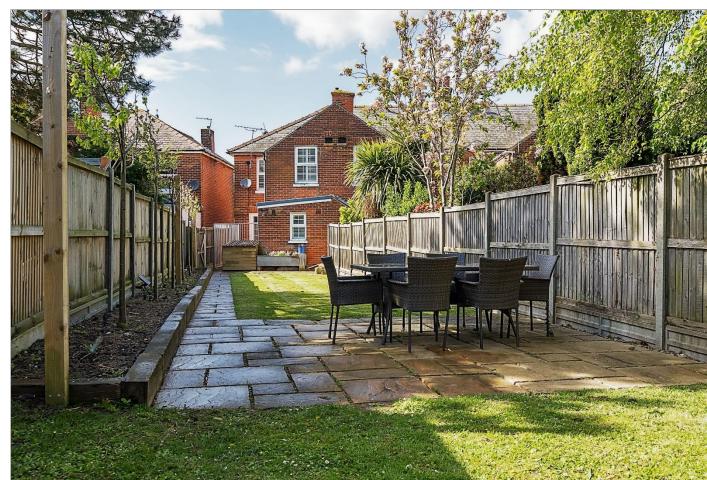

Externally the property has features a paved driveway for two vehicles, side access, a large sunny aspect rear garden, patio seating area and a timber built shed.

Located just moments away from the historic town of Sandwich, Woodnesborough Road provides convenient access to a wealth of local amenities. The medieval town offers a diverse range of services including medical facilities, shops restaurants, pubs, and tourist attractions. Moreover, Sandwich Boasts excellent transportation options with regular bus routes connecting to surrounding villages and towns, and a main railway station featuring high-speed links to central London.