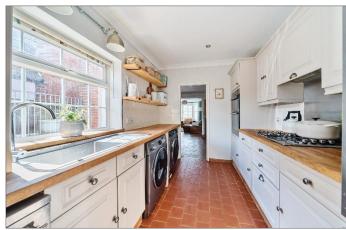

Starting from the ground level, you will encounter an entrance hallway opening up to a luminous and expansive open-plan living and dining area, seamlessly transitioning into a contemporary fitted kitchen, along with a modern three piece bathroom.