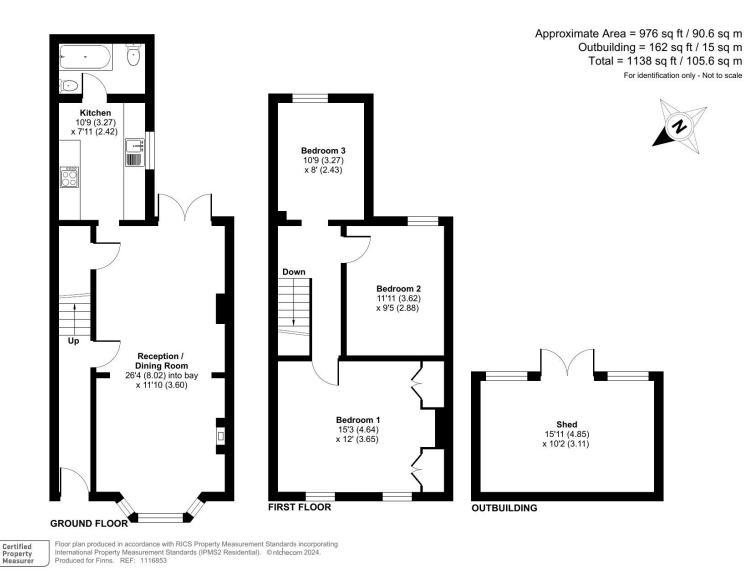

Starting from the ground level, you will encounter an entrance hallway opening up to a luminous and expansive open-plan living and dining area, seamlessly transitioning into a contemporary fitted kitchen, along with a modern three piece bathroom.

On the first floor, this property showcases three generously sized bedrooms, each adorned with exquisite and tasteful decor. The primary bedroom offers fitted storage with the other two bedrooms boast pleasant views overlooking the rear garden.

Externally the property has features a paved driveway for two vehicles, side access, a large sunny aspect rear garden, patio seating area and a timber built shed.

Located just moments away from the historic town of Sandwich, Woodnesborough Road provides convenient access to a wealth of local amenities. The medieval town offers a diverse range of services including medical facilities, shops restaurants, pubs, and tourist attractions. Moreover, Sandwich Boasts excellent transportation options with regular bus routes connecting to surrounding villages and towns, and a main railway station featuring high-speed links to central London.

The accommodation is as follows: (NB: all measurements are an approximate guide only).

Ground Floor Entrance Hallway Living/Dining Room Kitchen External
Driveway
Rear Garden
Garden Shed

## **First Floor**

Bathroom

Bedroom 1 Bedroom 2 Bedroom 3

**Services:** (Mains) Water, Gas, Electricity & Drainage.

Council Tax: Band B (District Council)

Energy rating: Current 74 | C. Potential 87 | B.

**Viewing by appointment only:** Finn's Sandwich Tel: 01304 612 147 | Email: sandwich@finns.co.uk