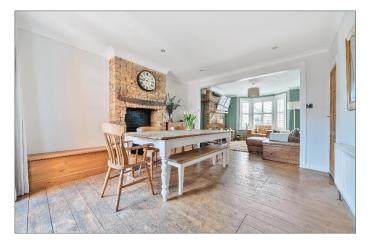

Starting from the ground level, you will encounter an entrance hallway opening up to a luminous and expansive open-plan living and dining area, seamlessly transitioning into a contemporary fitted kitchen, along with a modern three piece bathroom.