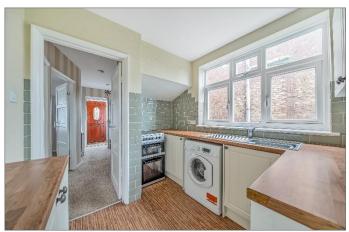

The ground floor begins with an external porch leading to the entrance hall. As well as a family living room, the property offers a modern fitted kitchen, downstairs WC, and separate dining room with access to a sunny conservatory to the rear.