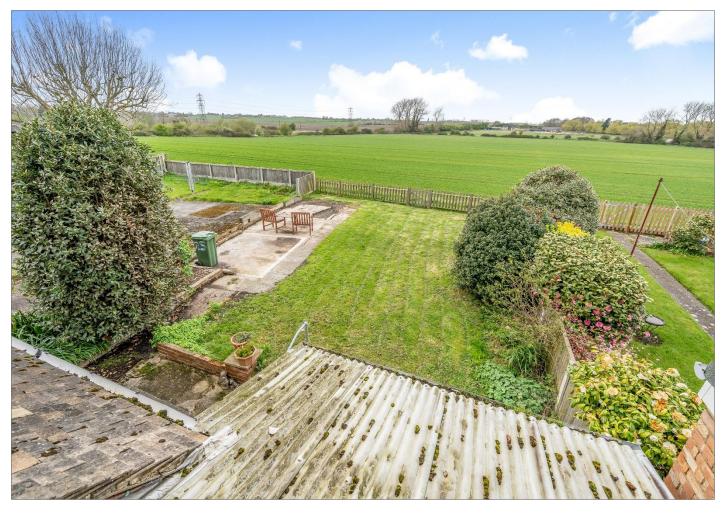

To the first floor, you will find a newly fitted threepiece bathroom, two bedrooms to the front of the house, and a further bedroom to the rear with outstanding views over open farmland.

Externally, the property boasts a private driveway, lawned front garden, and sunny aspect rear garden with gated access to the adjoining fields.