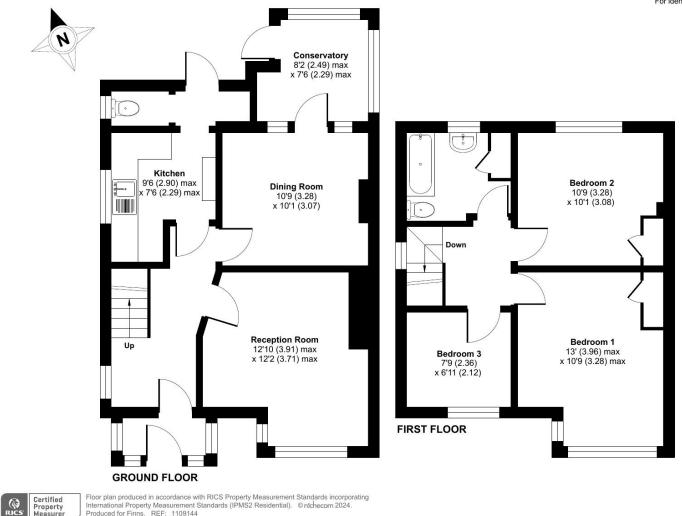

The ground floor begins with an external porch leading to the entrance hall. As well as a family living room, the property offers a modern fitted kitchen, downstairs WC, and separate dining room with access to a sunny conservatory to the rear.

To the first floor, you will find a newly fitted threepiece bathroom, two bedrooms to the front of the house, and a further bedroom to the rear with outstanding views over open farmland.

Externally, the property boasts a private driveway, lawned front garden, and sunny aspect rear garden with gated access to the adjoining fields.

The accommodation is as follows: (NB: all measurements are an approximate guide only).

Ground Floor Porch Entrance Hall Reception Room Dining Room Kitchen WC Conservatory First Floor Bedroom 1 Bedroom 2 Bedroom 3 Bathroom