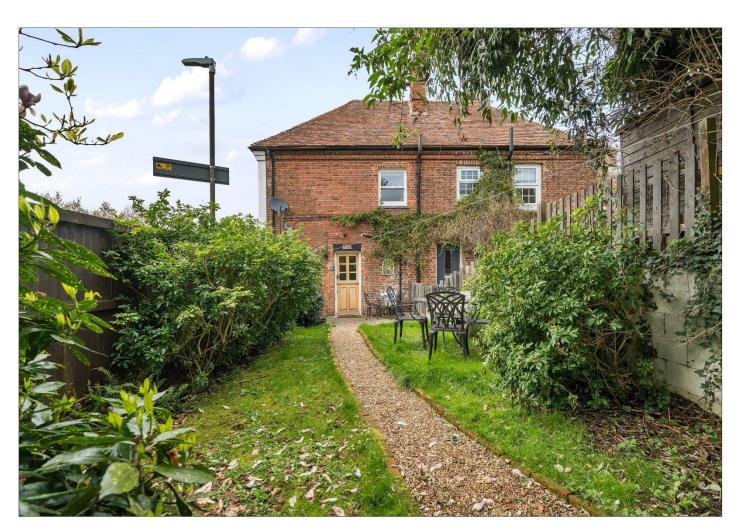

Upstairs, there is two generously proportioned bedrooms, both including built in storage. Completing this level, is a stylishly appointed three piece bathroom.

Outside the property boasts a sunlit garden with a patio seating area and well-maintained lawns. Additionally, there's an alternative entrance provided through a gated side access.

#### **External**

Rear Garden Gated Side Access

Services: (Mains) Water, Gas, Electricity & Drainage.

Council Tax: Band C (District Council)

Energy rating: Current 66 | C. Potential 89 | B.

**Viewing by appointment only:** Finn's Sandwich Tel: 01304 612 147 | Email: sandwich@finns.co.uk