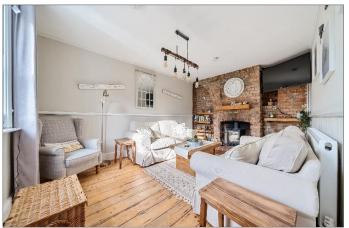

Starting on the ground floor, you will discover a welcoming and charming living space along with a striking, contemporary kitchen equipped with its own dining nook. These areas boast wood burning stoves and ample natural light.

## **Ground Floor**

Living Room Kitchen