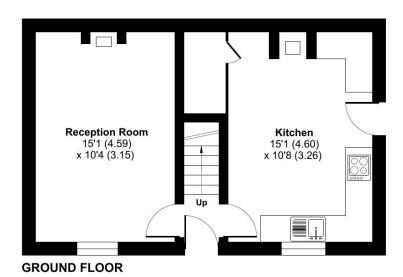

The accommodation is as follows: (NB: all measurements are an approximate guide only).

## **Ground Floor**

Living Room Kitchen

Starting on the ground floor, you will discover a welcoming and charming living space along with a striking, contemporary kitchen equipped with its own dining nook. These areas boast wood burning stoves and ample natural light.