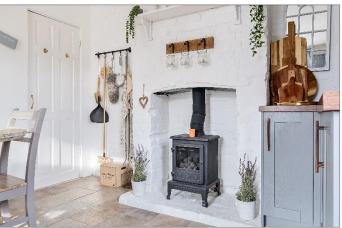

Starting on the ground floor, you will discover a welcoming and charming living space along with a striking, contemporary kitchen equipped with its own dining nook. These areas boast wood burning stoves and ample natural light.

## **Ground Floor**

Living Room Kitchen