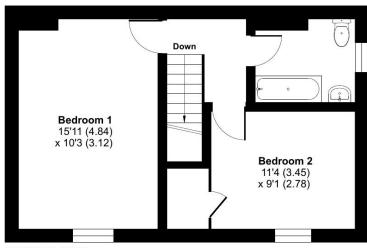

The accommodation is as follows: (NB: all measurements are an approximate guide only).

### **First Floor**

Bedroom 1 Bedroom 2 Bathroom

Upstairs, there is two generously proportioned bedrooms, both including built in storage. Completing this level, is a stylishly appointed three piece bathroom.

Outside the property boasts a sunlit garden with a patio seating area and well-maintained lawns. Additionally, there's an alternative entrance provided through a gated side access.