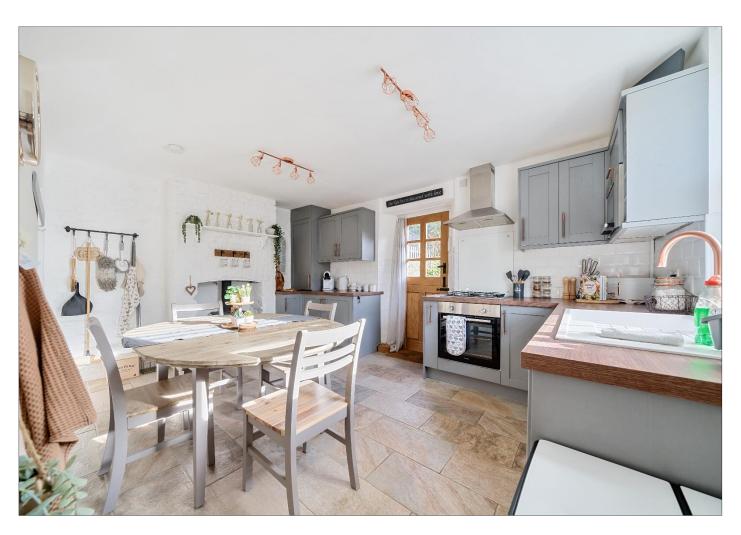

Starting on the ground floor, you will discover a welcoming and charming living space along with a striking, contemporary kitchen equipped with its own dining nook. These areas boast wood burning stoves and ample natural light.

## **Ground Floor**

Living Room Kitchen