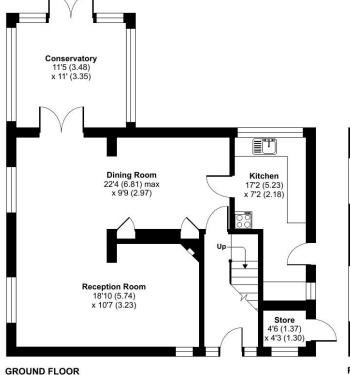

## Offers Over £500,000 Freehold

Located in the peaceful hamlet of Marshborough, Sandwich is this superb family home which offers an abundance of living space and impressive wrap-around gardens.

The ground floor of the property comprises an entrance hallway, which then flows through to a versatile living accommodation, with its current purpose being a bright and spacious living/dining room. There is also a pleasant conservatory and a modern fitted kitchen adjacent to the dining area.

The accommodation is as follows: (NB: all measurements are an approximate guide only).

Ground Floor Entrance hall Reception room Conservatory Kitchen

External
Driveway
Wrap-around Garden
Outbuilding 1
Outbuilding 2

**Viewing by appointment only:** Finn's Sandwich Tel: 01304 612 147 | Email: sandwich@finns.co.uk

finns.co.uk

Floor plan produced in accordance with RICS Property Measurement Standards incorporating International Property Measurement Standards (IPMS2 Residential). @ nlchecom 2023. Produced for Finns. REF: 1014164