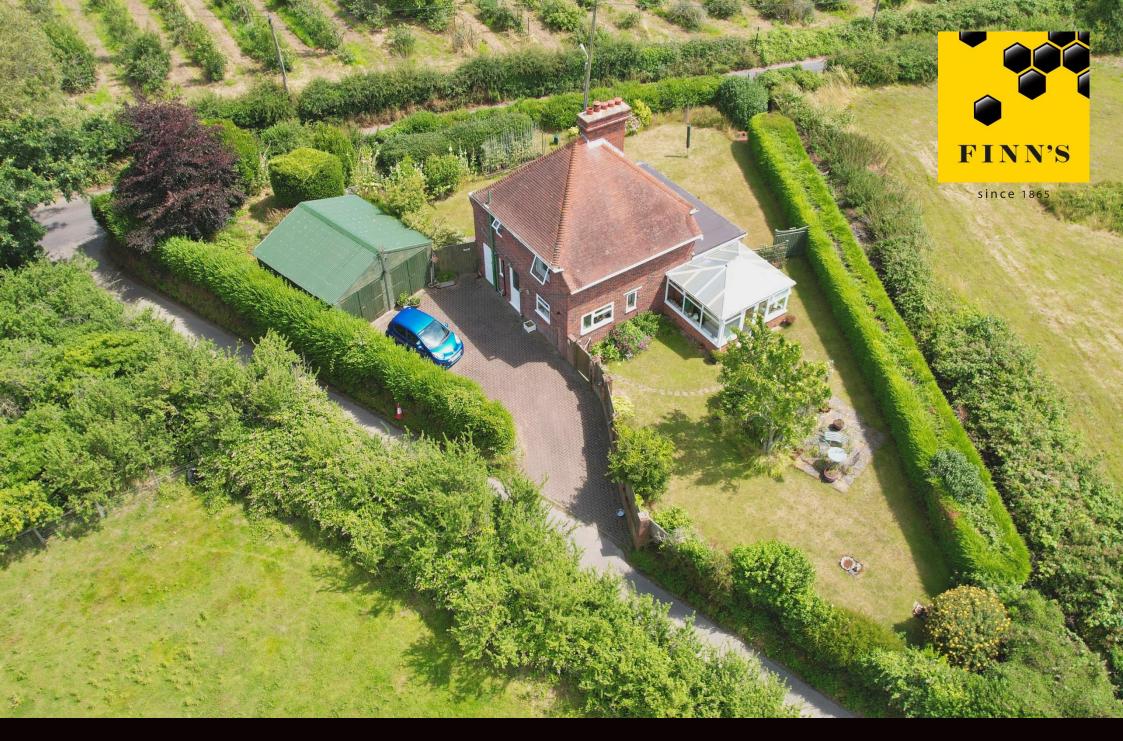

## Offers Over £500,000 Freehold

Located in the peaceful hamlet of Marshborough, Sandwich is this superb family home which offers an abundance of living space and impressive wrap-around gardens.

The ground floor of the property comprises an entrance hallway, which then flows through to a versatile living accommodation, with its current purpose being a bright and spacious living/dining room. There is also a pleasant conservatory and a modern fitted kitchen adjacent to the dining area.

Externally, the property has a stunning wrap around garden, with a patio seating area. There is also off-road parking for multiple vehicles as well as a double timber outbuilding ideal for storage.

Marshborough is a small hamlet immediately adjacent to Woodnesborough within the villages of the ancient Cinque port of Sandwich. With central Sandwich within 2-miles of Marshborough, for those seeking convenience in an idyllic rural setting, look no further.

The accommodation is as follows: (NB: all measurements are an approximate guide only).

Ground Floor Entrance hall Reception room Conservatory Kitchen

External
Driveway
Wrap-around Garden
Outbuilding 1
Outbuilding 2