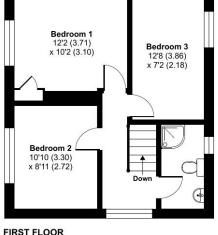

The first floor comprises a principal bedroom with a fitted wardrobe, whilst there are a further two good size bedrooms and finally, a well-presented, three-piece shower room. The first floor of the property benefits from uninterrupted views over open farmland.

Store

First Floor
Bedroom 1
Family Bathroom
Bedroom 2

Bedroom 3

**Services:** (Mains) Water, Gas & Electricity (Private Drainage)

Council Tax: Band E (Dover District Council)

Energy rating: Current 65 | D. Potential 80 | C.

**Viewing by appointment only:** Finn's Sandwich Tel: 01304 612 147 | Email: sandwich@finns.co.uk

finns.co.uk

Floor plan produced in accordance with RICS Property Measurement Standards incorporating International Property Measurement Standards (IPMS2 Residential). @ nlchecom 2023. Produced for Finns. REF: 1014164