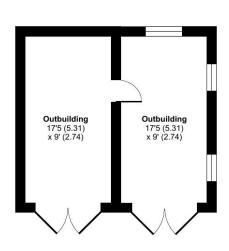

Externally, the property has a stunning wrap around garden, with a patio seating area. There is also off-road parking for multiple vehicles as well as a double timber outbuilding ideal for storage.

Marshborough is a small hamlet immediately adjacent to Woodnesborough within the villages of the ancient Cinque port of Sandwich. With central Sandwich within 2-miles of Marshborough, for those seeking convenience in an idyllic rural setting, look no further.

The accommodation is as follows: (NB: all measurements are an approximate guide only).

Ground Floor Entrance hall Reception room Conservatory Kitchen

External
Driveway
Wrap-around Garden
Outbuilding 1
Outbuilding 2