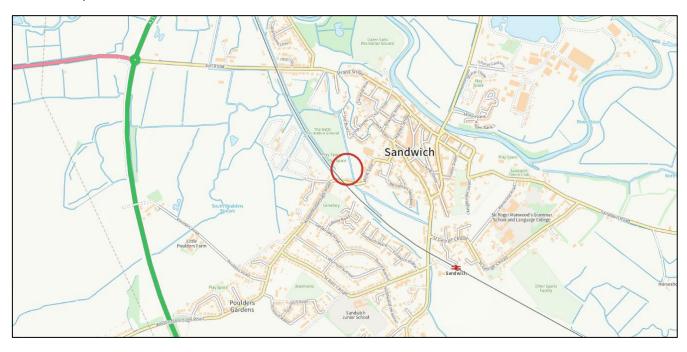

# **Situated**

Beers Yard is situated in a convenient location in the centre of Sandwich.