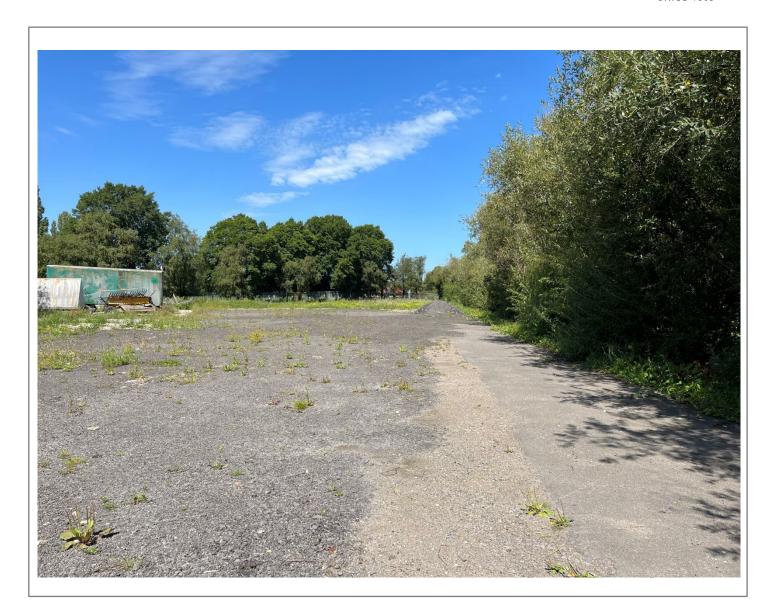

Open storage / hardstanding areas ranging from 100sqm (1,076sqft) to 2,023sqm (21,775sqft)

Areas to be fenced with new security fencing

Convenient location within Sandwich

# Description

Flexible storage yards from 100sqm (1,076sqft) to 2,023sqm (21,775sqft) which will be fenced with new security fencing and each individual yard will have an independent access.

# **Situated**

Beers Yard is situated in a convenient location in the centre of Sandwich.