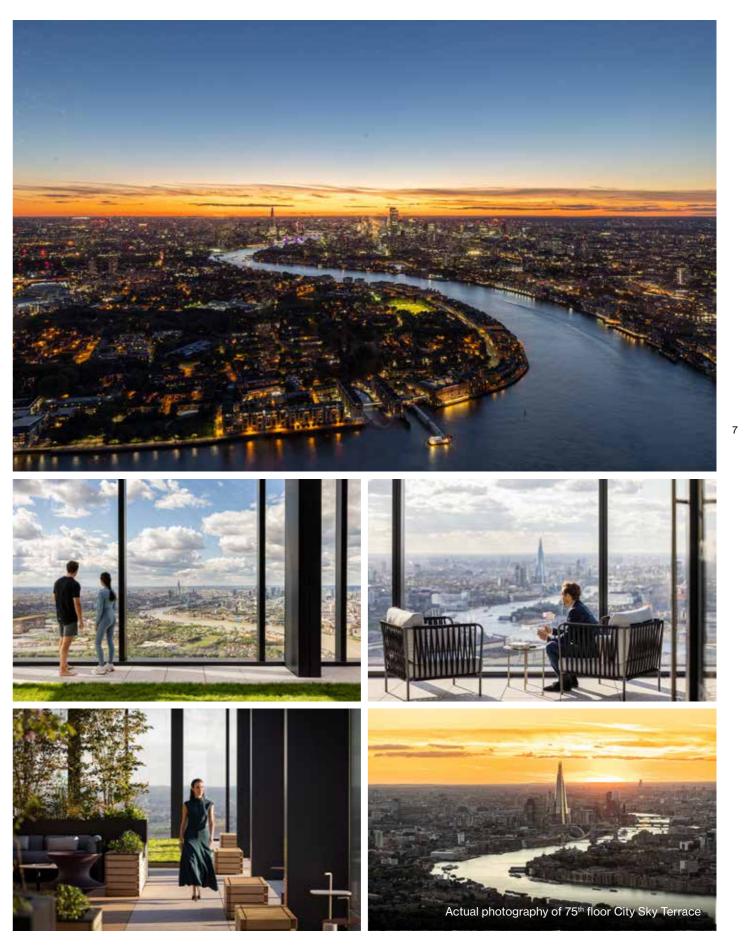

#### The City Sky Terrace is a fantastic space for socialising with family and friends whilst enjoying the unparalleled views of iconic London landmarks. Workout on the open air grass lawn or hold a picnic with friends before adjourning to the Sky Pod to catch the evening sunset over London.

Actual photography of 75<sup>th</sup> floor City Sky Terrace