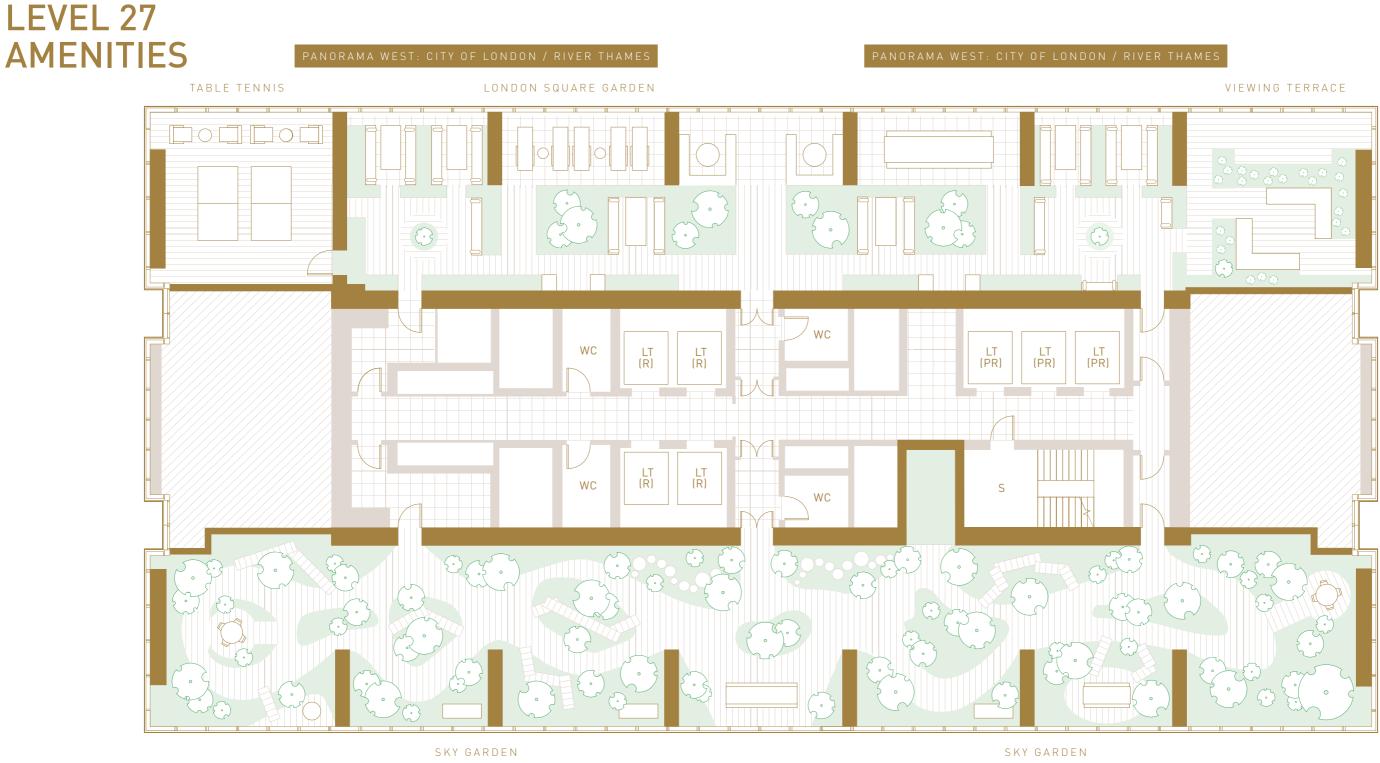

#### SKY GARDEN CANARY WHARF VIEWS

CITI

The 27th floor Sky Gardens are home to over 3,500 plants and are the highest tropical retreat in the UK. Immerse yourself in the spectacular indoor gardens embrace biophilia to ensure residents benefit from connecting with nature against a backdrop of London's iconic skylines. The Canary Wharf facing garden is a place for children to play with a sensory room, fun bridges through the planting and places to sit and relax.

24

Actual photography of 27<sup>th</sup> floor Sky Garden

The London Square garden is perfect for meeting friends or just a place for quiet contemplation. Sofas, chairs and tables are surrounded by tropical plants which frame the iconic views of London. A table tennis room with the same superb views completes the offering of this space.