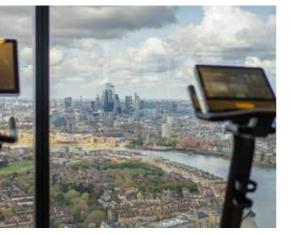

LEVEL

SKY TERRACE CANARY WHARF VIEWS

Landmark Pinnacle's Sky Terrace is the highest private amenity space ever created in London. Here you can watch the ever changing sky whilst the triple-height glazing frames the views of London. This Sky Terrace overlooks Canary Wharf, The O2 and Greenwich. This is the perfect space to welcome a new day whilst enjoying the spectacular sunrise.

This one-of-a-kind space features the UK's highest living walls, including 13,000 plants selected to enhance the natural surroundings and the wellbeing of residents.

Residents' amenities

LEVEL

SKY TERRACE CITY VIEWS

#### The City Sky Terrace is a fantastic space for socialising with family and friends whilst enjoying the unparalleled views of iconic London landmarks. Workout on the open air grass lawn or hold a picnic with friends before adjourning to the Sky Pod to catch the evening sunset over London.