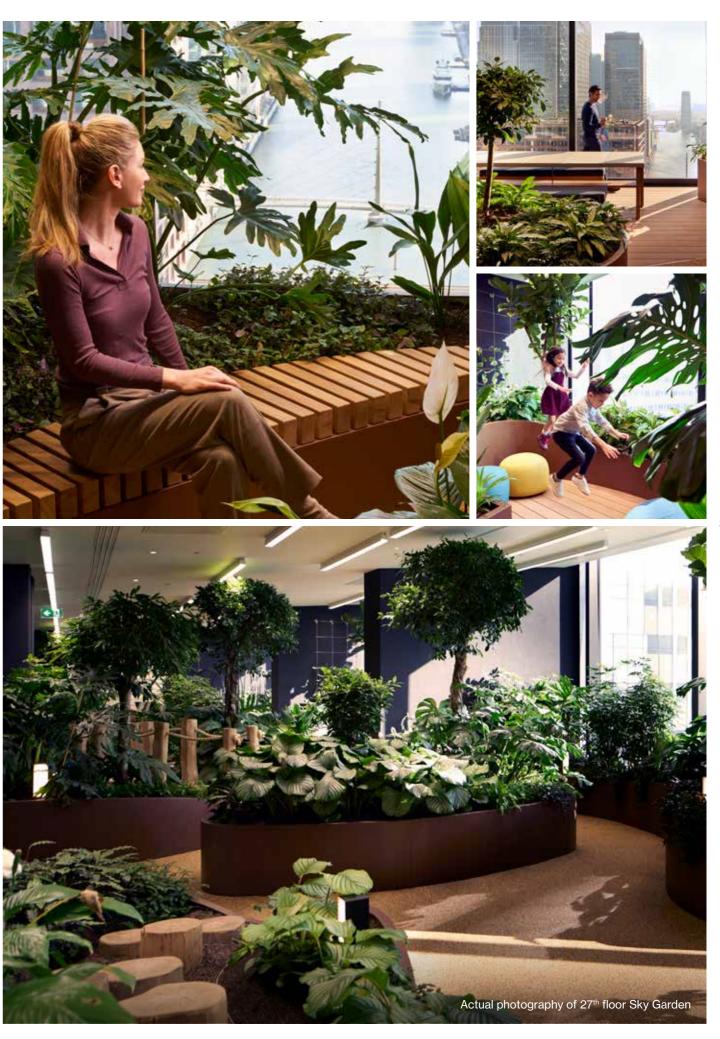

#### SKY GARDEN CANARY WHARF VIEWS

CITI

The 27th floor Sky Gardens are home to over 3,500 plants and are the highest tropical retreat in the UK. Immerse yourself in the spectacular indoor gardens embrace biophilia to ensure residents benefit from connecting with nature against a backdrop of London's iconic skylines. The Canary Wharf facing garden is a place for children to play with a sensory room, fun bridges through the planting and places to sit and relax.

24

Actual photography of 27<sup>th</sup> floor Sky Garden

The London Square garden is perfect for meeting friends or just a place for quiet contemplation. Sofas, chairs and tables are surrounded by tropical plants which frame the iconic views of London. A table tennis room with the same superb views completes the offering of this space.

28

Actual photography of 27th floor London Square Garden