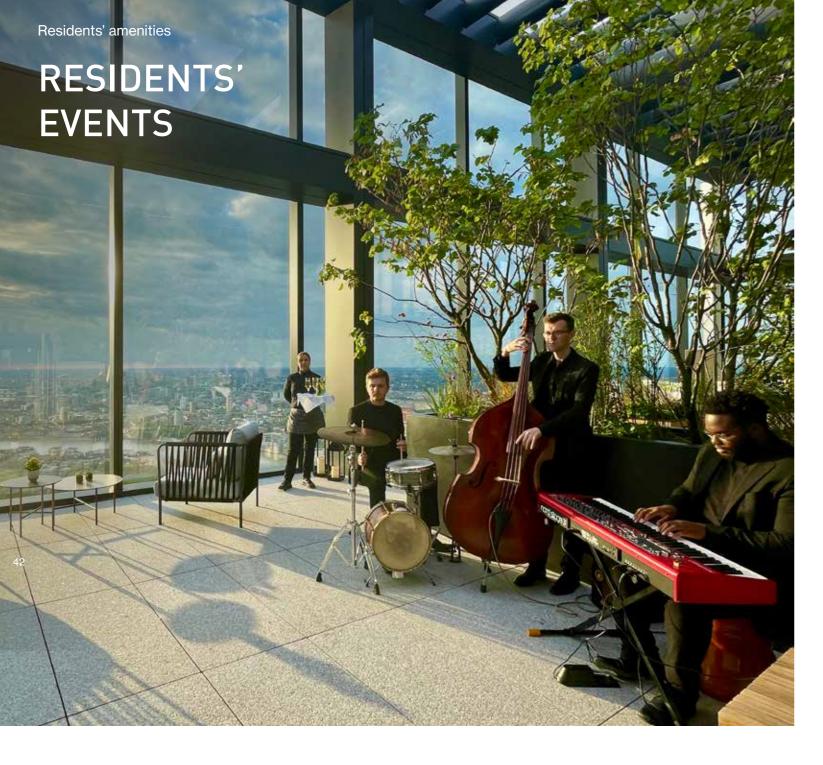

Residents at Landmark Pinnacle benefit from a vibrant social calendar of residents' events. Throughout the year, the extensive amenity spaces play host to live music, cocktail socials and cultural festivals. These provide a fantastic opportunity to meet other residents and enjoy the spaces together.