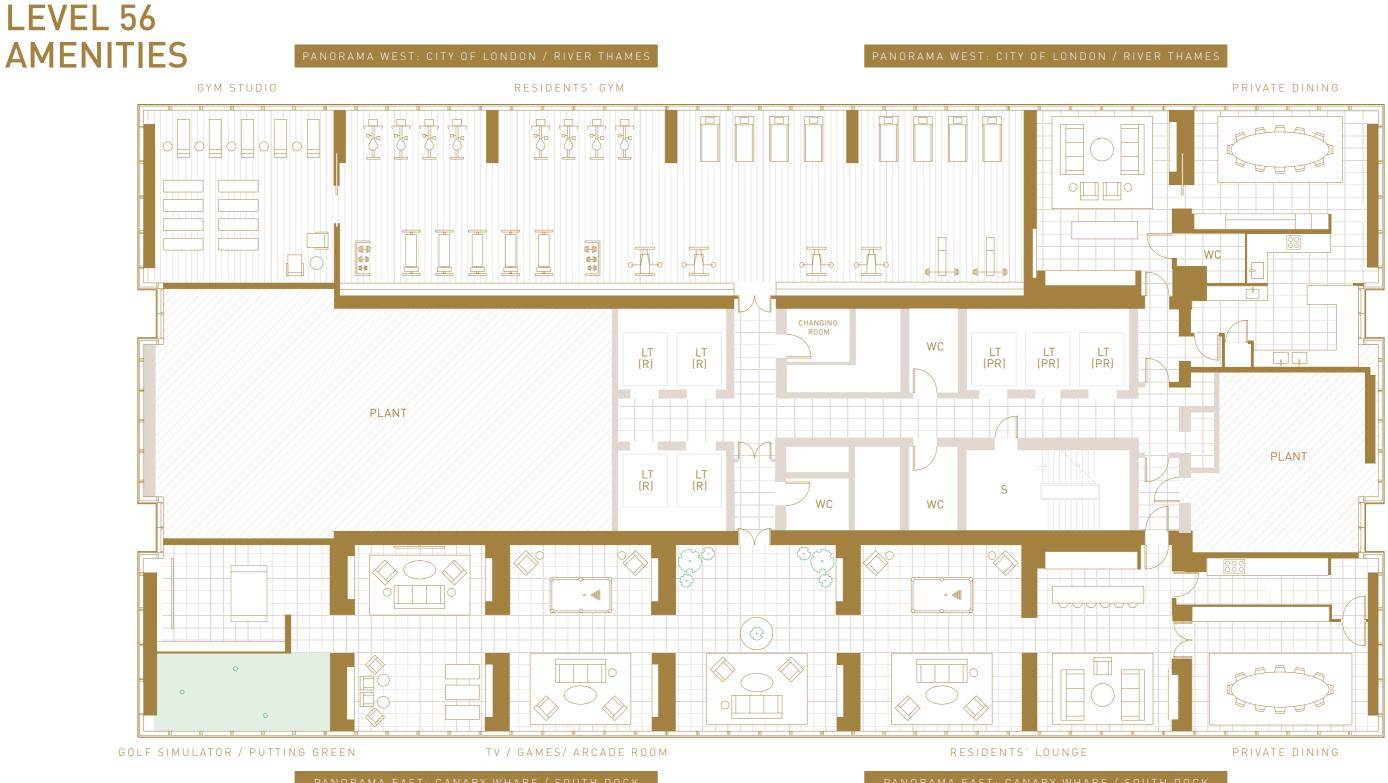

#### **LEVEL 75 AMENITIES**

CANARY WHARF (ROOF) TERRACE

CANARY WHARF (ROOF) TERRACE

75 LT S

8

LIFT STAIRS WC TOILET

Residents' amenities

LEVEL