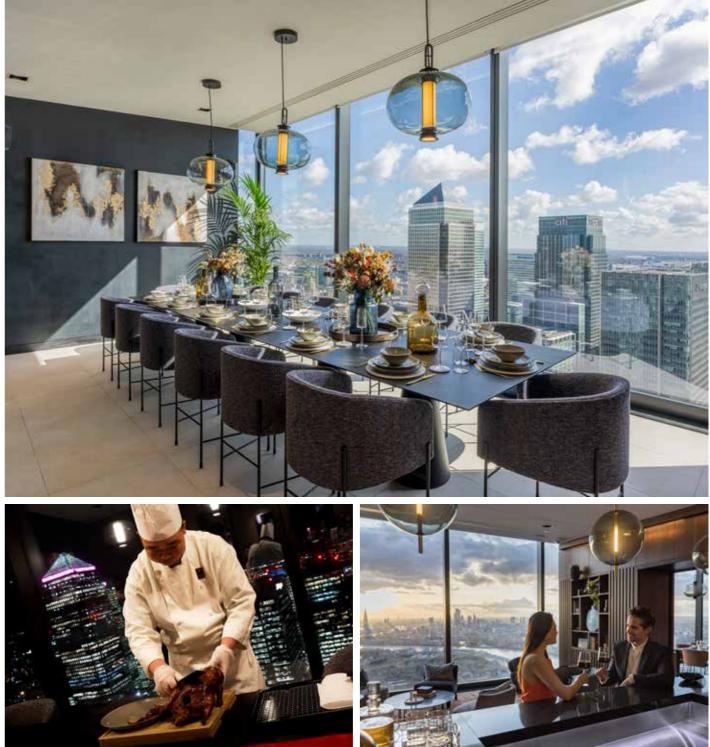

### PRIVATE DINING ROOMS AND BARS CITY VIEWS

For more intimate affairs, Landmark Pinnacle offers residents the ability to reserve private dining rooms and bars. In addition to a perfect backdrop of exceptional views, these spectacular spaces feature restaurant quality kitchens for chefs to create memorable meals in the sky.

Actual photography of 56th floor City Dining Room

# PRIVATE BARS & DINING ROOMS LEVEL 56 CANARY WHARF AND CITY VIEWS

Actual photography of 56<sup>th</sup> floor Residents' Bars and Dining Rooms

With two options overlooking both London and Canary Wharf, these dining and bar spaces are perfect for dinners, cocktail parties, and business meetings.