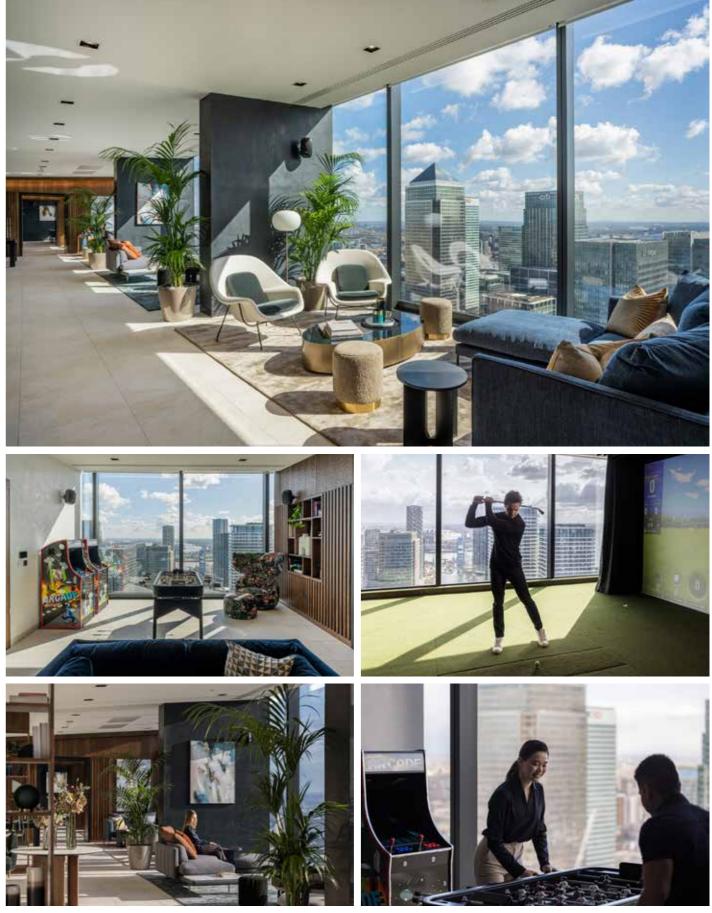

## **5 FLOORS OF FANTASTIC AMENITIES**

The Sky Terraces. The largest and highest private roof terraces ever created in London and the UK.

The UK's highest gym, spacious Club Lounge and virtual golf, private bars and dining rooms

**RESIDENTS'** 

GYM

CITY VIEWS

Elevate your workout the UK's highest residents' gym provides exceptional views of the city and beyond. The gym, managed by fitness and well-being leaders, features state-of-the-art Technogym equipment including cardio machines, free weights and a designated yoga and Pilates studio.

#### RESIDENTS' CLUB LOUNGE CANARY WHARF VIEWS

Level 56 is devoted to entertainment, relaxation and dining. The games room, virtual golf, dining room, bar and sophisticated residents' club lounge all enjoy views looking over Canary Wharf and Greenwich.

#### **CLUB LOUNGE & VIRTUAL GOLF LEVEL 56 CANARY WHARF VIEWS**

Actual photography of 56th floor Residents' Lounge, Virtual Golf and Games Room

level 56