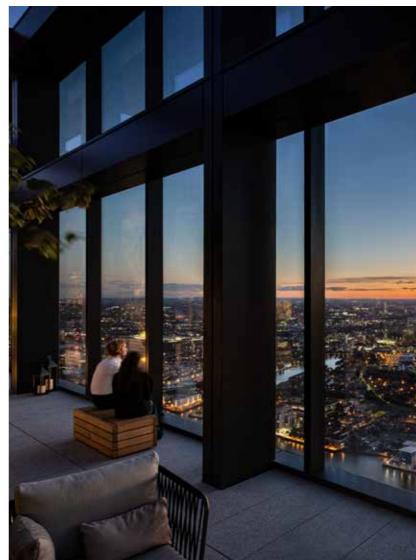

LEVEL

SKY TERRACE CANARY WHARF VIEWS

Landmark Pinnacle's Sky Terrace is the highest private amenity space ever created in London. Here you can watch the ever changing sky whilst the triple-height glazing frames the views of London. This Sky Terrace overlooks Canary Wharf, The O2 and Greenwich. This is the perfect space to welcome a new day whilst enjoying the spectacular sunrise.

This one-of-a-kind space features the UK's highest living walls, including 13,000 plants selected to enhance the natural surroundings and the wellbeing of residents.

Residents' amenities

LEVEL

SKY TERRACE CITY VIEWS