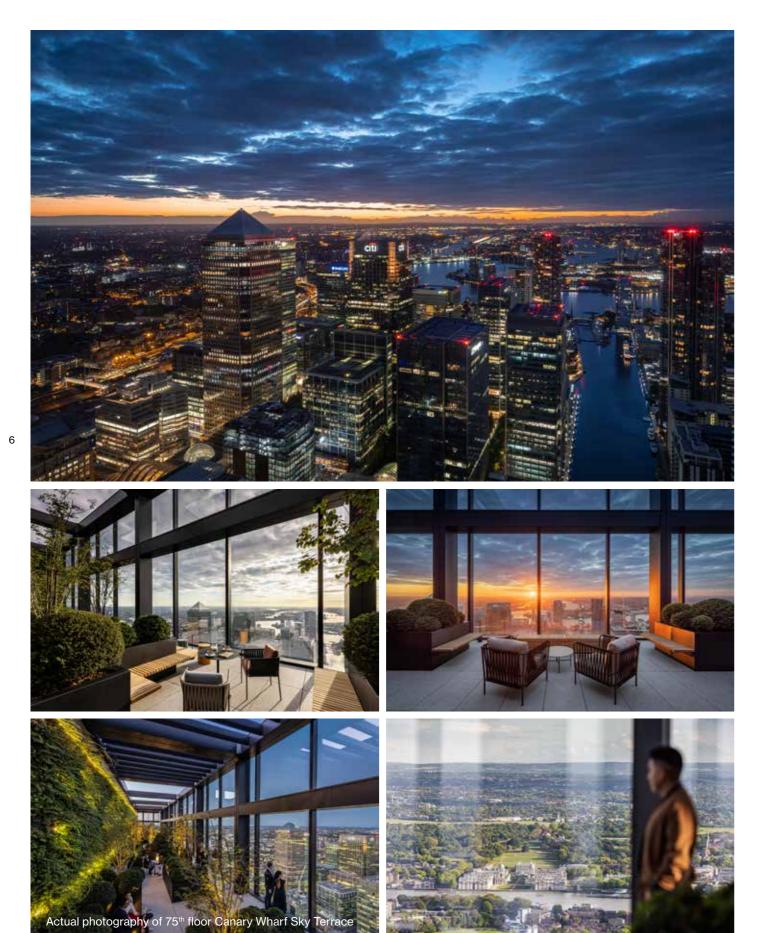

LEVEL

SKY TERRACE CANARY WHARF VIEWS

Landmark Pinnacle's Sky Terrace is the highest private amenity space ever created in London. Here you can watch the ever changing sky whilst the triple-height glazing frames the views of London. This Sky Terrace overlooks Canary Wharf, The O2 and Greenwich. This is the perfect space to welcome a new day whilst enjoying the spectacular sunrise.

This one-of-a-kind space features the UK's highest living walls, including 13,000 plants selected to enhance the natural surroundings and the wellbeing of residents.

Residents' amenities

LEVEL

SKY TERRACE CITY VIEWS