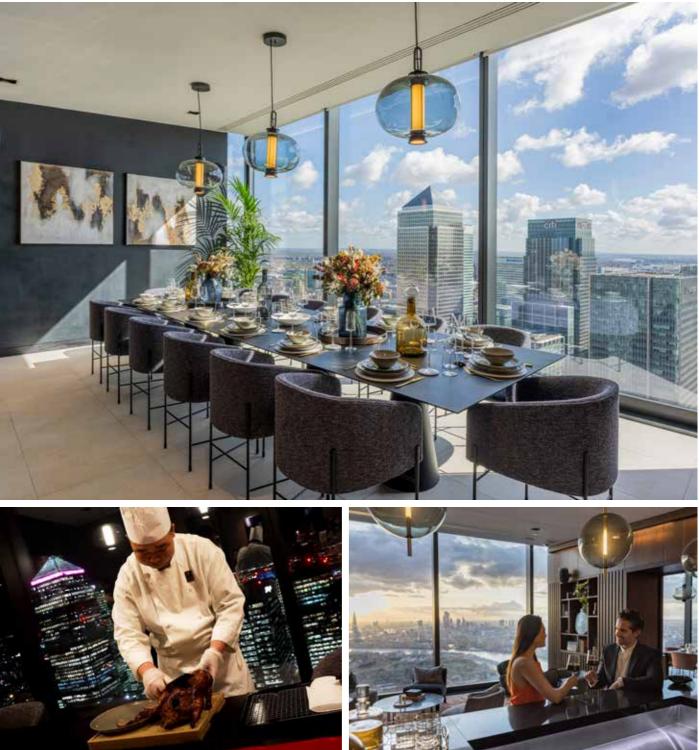

### PRIVATE DINING ROOMS AND BARS CITY VIEWS

For more intimate affairs, Landmark Pinnacle offers residents the ability to reserve private dining rooms and bars. In addition to a perfect backdrop of exceptional views, these spectacular spaces feature restaurant quality kitchens for chefs to create memorable meals in the sky.

Actual photography of 56th floor City Dining Room

# PRIVATE BARS & DINING ROOMS LEVEL 56 CANARY WHARF AND CITY VIEWS

Actual photography of 56<sup>th</sup> floor Residents' Bars and Dining Rooms

With two options overlooking both London and Canary Wharf, these dining and bar spaces are perfect for dinners, cocktail parties, and business meetings.