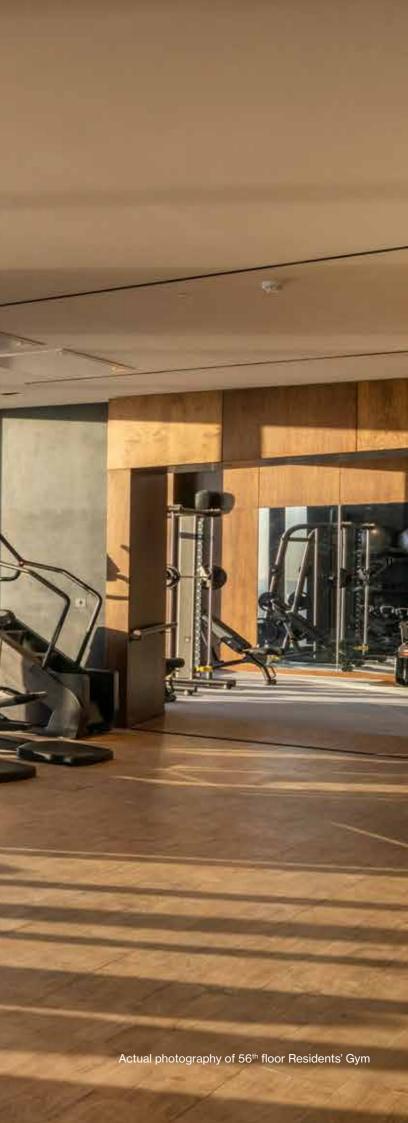

**RESIDENTS'** 

GYM

CITY VIEWS

Elevate your workout the UK's highest residents' gym provides exceptional views of the city and beyond. The gym, managed by fitness and well-being leaders, features state-of-the-art Technogym equipment including cardio machines, free weights and a designated yoga and Pilates studio.

## RESIDENTS' GYM

Landmark Pinnacle

Actual photography of 56th floor Residents' Gym

LEVEL

**首首直当时**纪任世

PRESERVICE REPORT OF A

建氯化化物合物 建建物的 化合物化物

AND NOT DESCRIPTION OF A DESCRIPTION OF