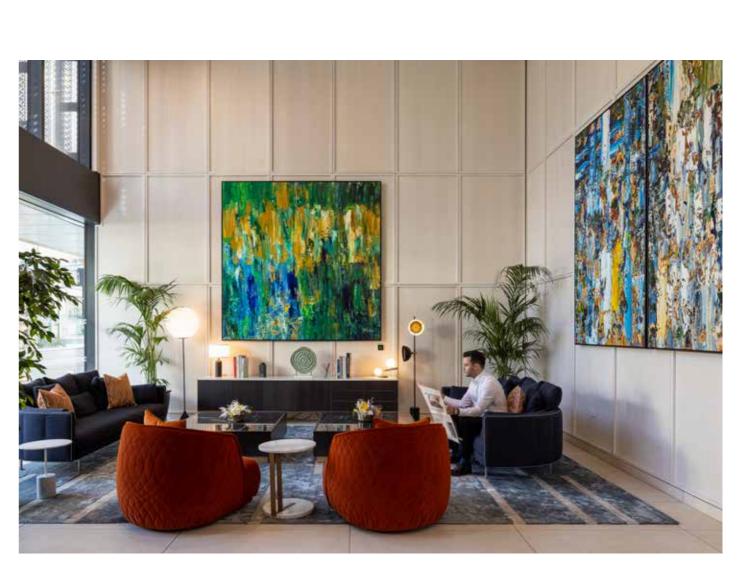

#### RESIDENTS' CLUB LOUNGE CANARY WHARF VIEWS

Level 56 is devoted to entertainment, relaxation and dining. The games room, virtual golf, dining room, bar and sophisticated residents' club lounge all enjoy views looking over Canary Wharf and Greenwich.

Actual photography of 56<sup>th</sup> floor Residents' Lounge

#### **CLUB LOUNGE & VIRTUAL GOLF LEVEL 56 CANARY WHARF VIEWS**

Actual photography of 56th floor Residents' Lounge, Virtual Golf and Games Room

level 56