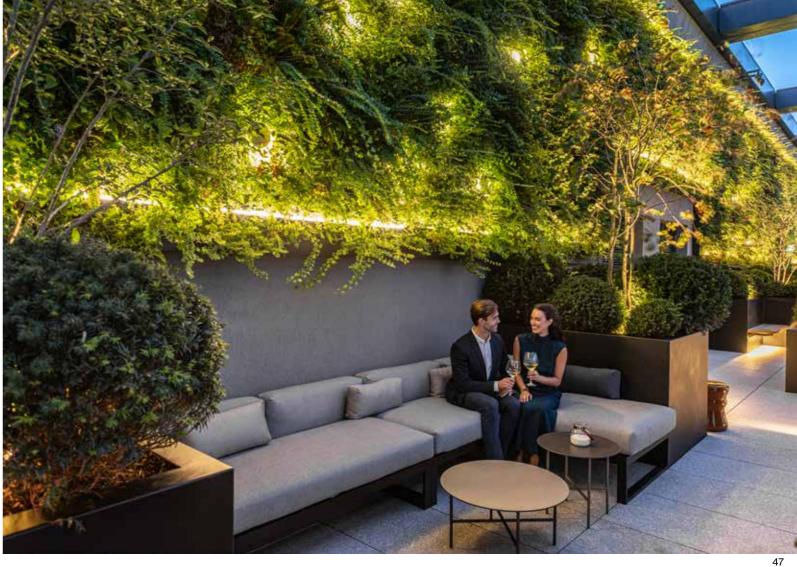

LEVEL

SKY TERRACE CANARY WHARF VIEWS

Landmark Pinnacle's Sky Terrace is the highest private amenity space ever created in London. Here you can watch the ever changing sky whilst the triple-height glazing frames the views of London. This Sky Terrace overlooks Canary Wharf, The O2 and Greenwich. This is the perfect space to welcome a new day whilst enjoying the spectacular sunrise.

This one-of-a-kind space features the UK's highest living walls, including 13,000 plants selected to enhance the natural surroundings and the wellbeing of residents.

Residents' amenities

LEVEL

SKY TERRACE CITY VIEWS