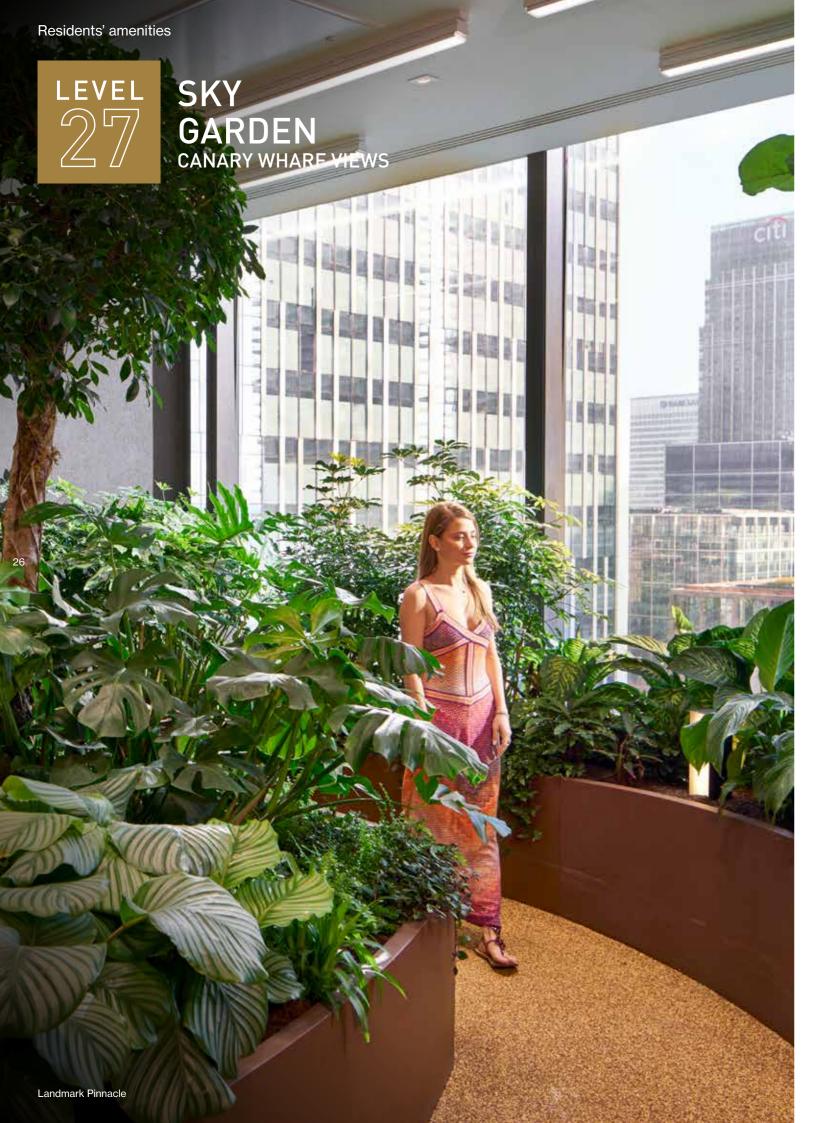

#### SKY GARDEN CANARY WHARF VIEWS

CITI

The 27th floor Sky Gardens are home to over 3,500 plants and are the highest tropical retreat in the UK. Immerse yourself in the spectacular indoor gardens embrace biophilia to ensure residents benefit from connecting with nature against a backdrop of London's iconic skylines. The Canary Wharf facing garden is a place for children to play with a sensory room, fun bridges through the planting and places to sit and relax.

24

Actual photography of 27<sup>th</sup> floor Sky Garden

The London Square garden is perfect for meeting friends or just a place for quiet contemplation. Sofas, chairs and tables are surrounded by tropical plants which frame the iconic views of London. A table tennis room with the same superb views completes the offering of this space.