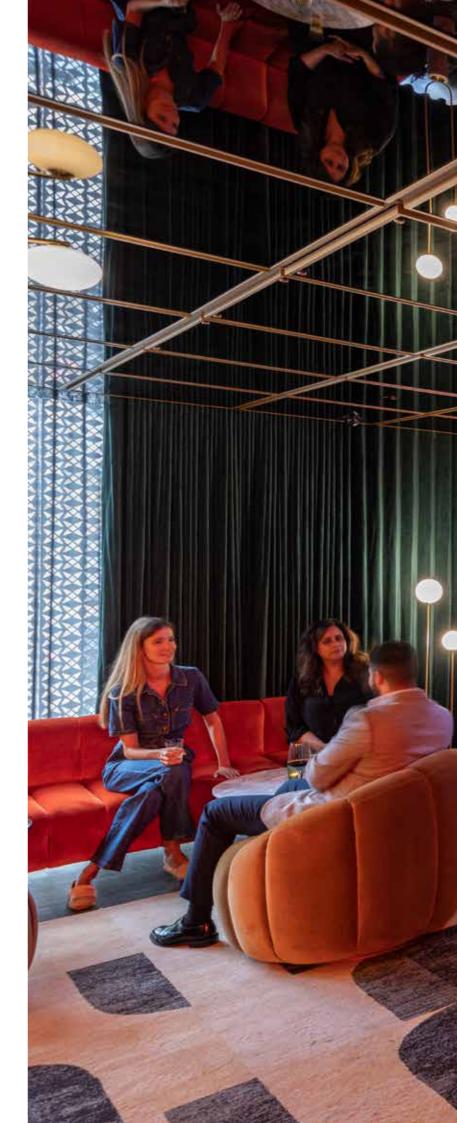

#### RESIDENTS' CLUB LOUNGE CANARY WHARF VIEWS

Level 56 is devoted to entertainment, relaxation and dining. The games room, virtual golf, dining room, bar and sophisticated residents' club lounge all enjoy views looking over Canary Wharf and Greenwich.

Actual photography of 56<sup>th</sup> floor Residents' Lounge

#### **CLUB LOUNGE & VIRTUAL GOLF LEVEL 56 CANARY WHARF VIEWS**

Actual photography of 56th floor Residents' Lounge, Virtual Golf and Games Room

level 56