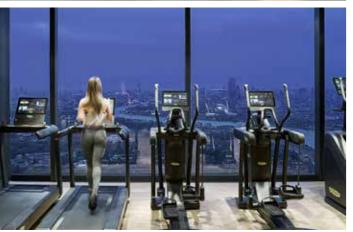

**RESIDENTS'** 

GYM

CITY VIEWS

Elevate your workout the UK's highest residents' gym provides exceptional views of the city and beyond. The gym, managed by fitness and well-being leaders, features state-of-the-art Technogym equipment including cardio machines, free weights and a designated yoga and Pilates studio.

## RESIDENTS' GYM

Landmark Pinnacle

Actual photography of 56th floor Residents' Gym

LEVEL

**首首直当时**纪任世

PRESERVICE REPORT OF A

建氯化化物合物 建建物的 化合物化物

AND NOT DESCRIPTION OF A DESCRIPTION OF