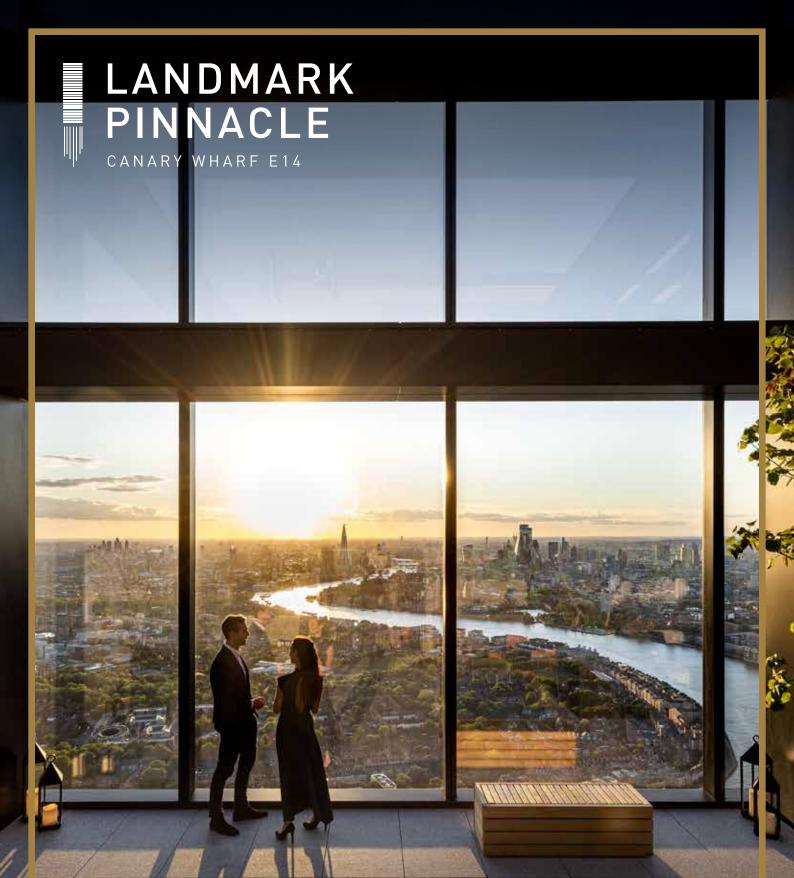

## THE PINNACLE CLUB

Actual photography of 75<sup>th</sup> floor Sky Terrace

### THE UK'S TALLEST **RESIDENTIAL TOWER**

At 75 floors, Landmark Pinnacle is the UK's tallest residential building. Standing on the doorstep of Canary Wharf, this tower has breath-taking views of the capital from The Shard to the O2, Greenwich to the City.

A home at the Landmark Pinnacle includes access to five entire floors of truly spectacular amenities. From the UK's highest gym and private roof terrace, to tropical gardens and dining rooms. With unrivalled views from the 27th, 56th and 75th levels, each floor features distinct areas with far reaching Canary Wharf and City vistas.