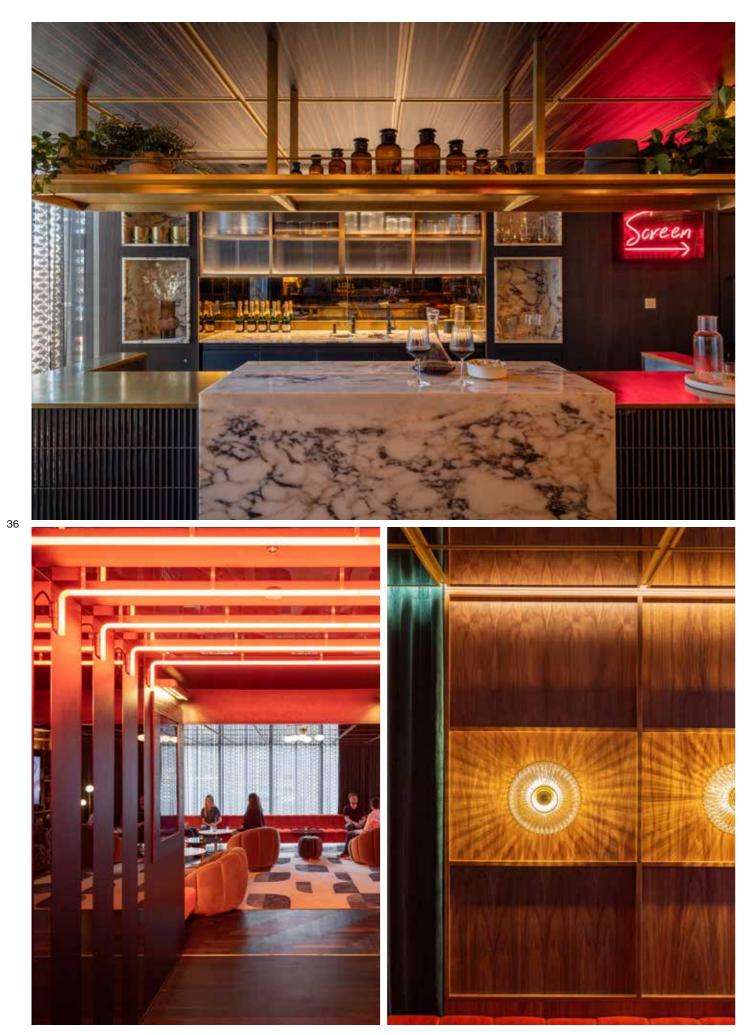

### PRIVATE DINING ROOMS AND BARS CITY VIEWS

For more intimate affairs, Landmark Pinnacle offers residents the ability to reserve private dining rooms and bars. In addition to a perfect backdrop of exceptional views, these spectacular spaces feature restaurant quality kitchens for chefs to create memorable meals in the sky.

Actual photography of 56th floor City Dining Room

# PRIVATE BARS & DINING ROOMS LEVEL 56 CANARY WHARF AND CITY VIEWS

Actual photography of 56<sup>th</sup> floor Residents' Bars and Dining Rooms

With two options overlooking both London and Canary Wharf, these dining and bar spaces are perfect for dinners, cocktail parties, and business meetings.