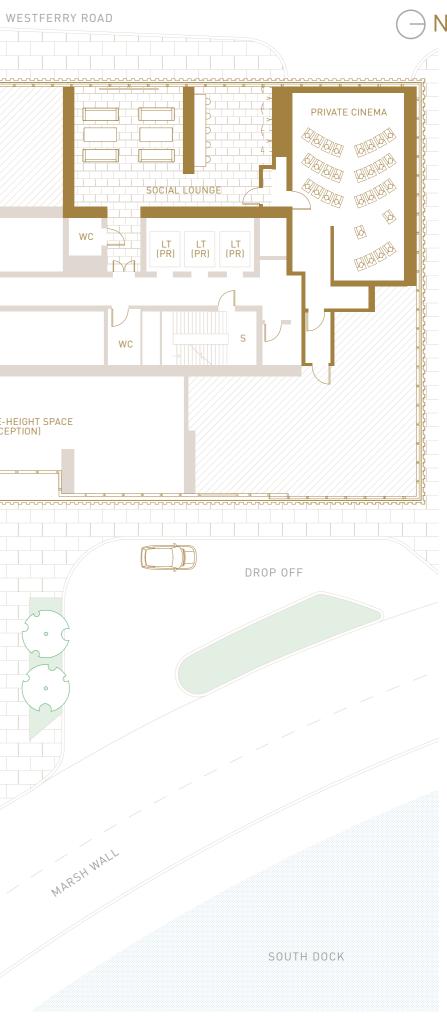

# DI PRIVATE CINEMA

The private residents' cinema and lounge features state-of-the-art technology and is the perfect place to enjoy everything from the latest blockbusters to major sporting events.

34

Actual photography of 1st floor Cinema Club

1000

-

Landmark Pinnacle

Actual photography of 1st floor Cinema Club

Ladreage Cines

#### LEVEL 01 **AMENITIES**

|  | WC                       |
|--|--------------------------|
|  |                          |
|  | -HEIGHT SPACE<br>EPTION) |
|  |                          |
|  |                          |
|  |                          |
|  | MARSHW                   |
|  |                          |