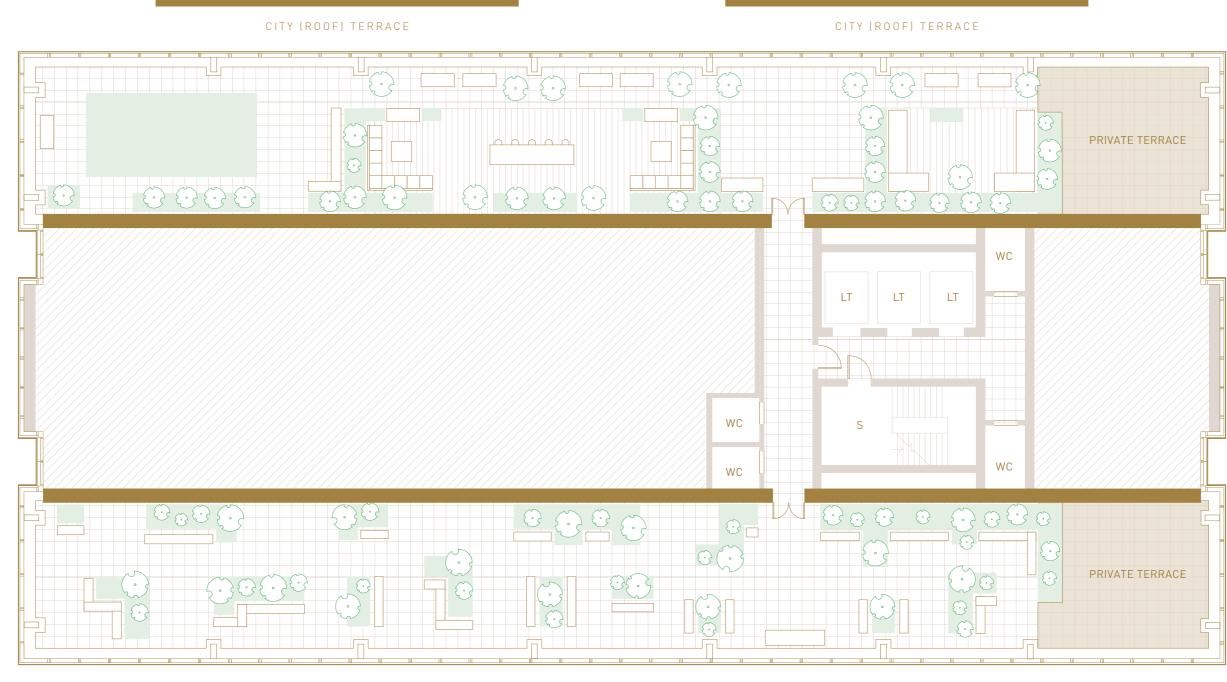

#### **LEVEL 75 AMENITIES**

CANARY WHARF (ROOF) TERRACE

CANARY WHARF (ROOF) TERRACE

75 LT S

8

LIFT STAIRS WC TOILET

Residents' amenities

LEVEL