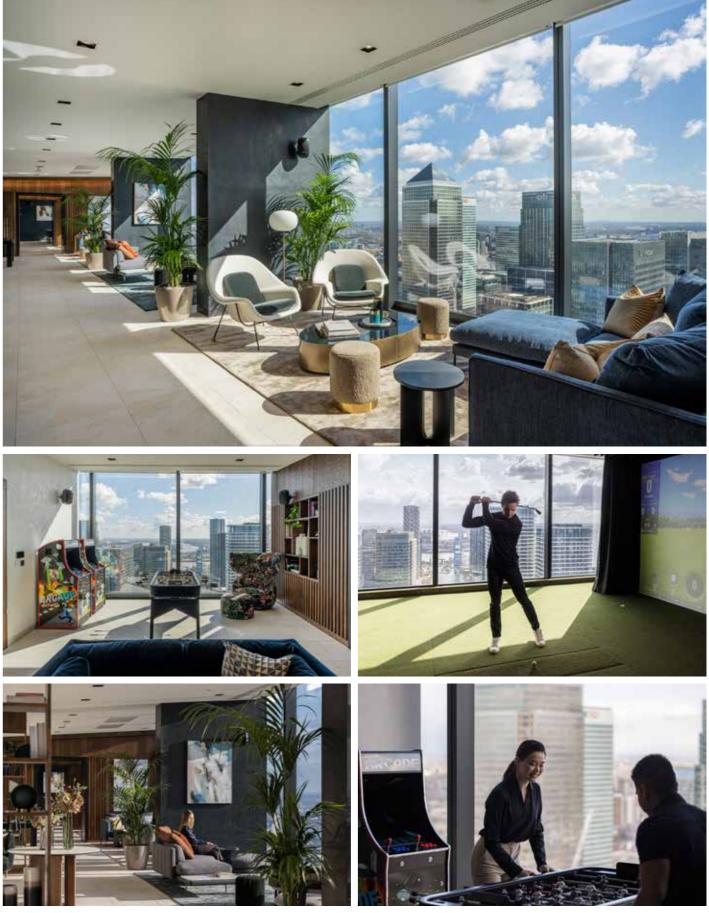

## **5 FLOORS OF FANTASTIC AMENITIES**

The Sky Terraces. The largest and highest private roof terraces ever created in London and the UK.

The UK's highest gym, spacious Club Lounge and virtual golf, private bars and dining rooms

**RESIDENTS'** 

GYM

CITY VIEWS

Elevate your workout the UK's highest residents' gym provides exceptional views of the city and beyond. The gym, managed by fitness and well-being leaders, features state-of-the-art Technogym equipment including cardio machines, free weights and a designated yoga and Pilates studio.

#### RESIDENTS' CLUB LOUNGE CANARY WHARF VIEWS

Level 56 is devoted to entertainment, relaxation and dining. The games room, virtual golf, dining room, bar and sophisticated residents' club lounge all enjoy views looking over Canary Wharf and Greenwich.

#### **CLUB LOUNGE & VIRTUAL GOLF LEVEL 56 CANARY WHARF VIEWS**

Actual photography of 56th floor Residents' Lounge, Virtual Golf and Games Room

level 56