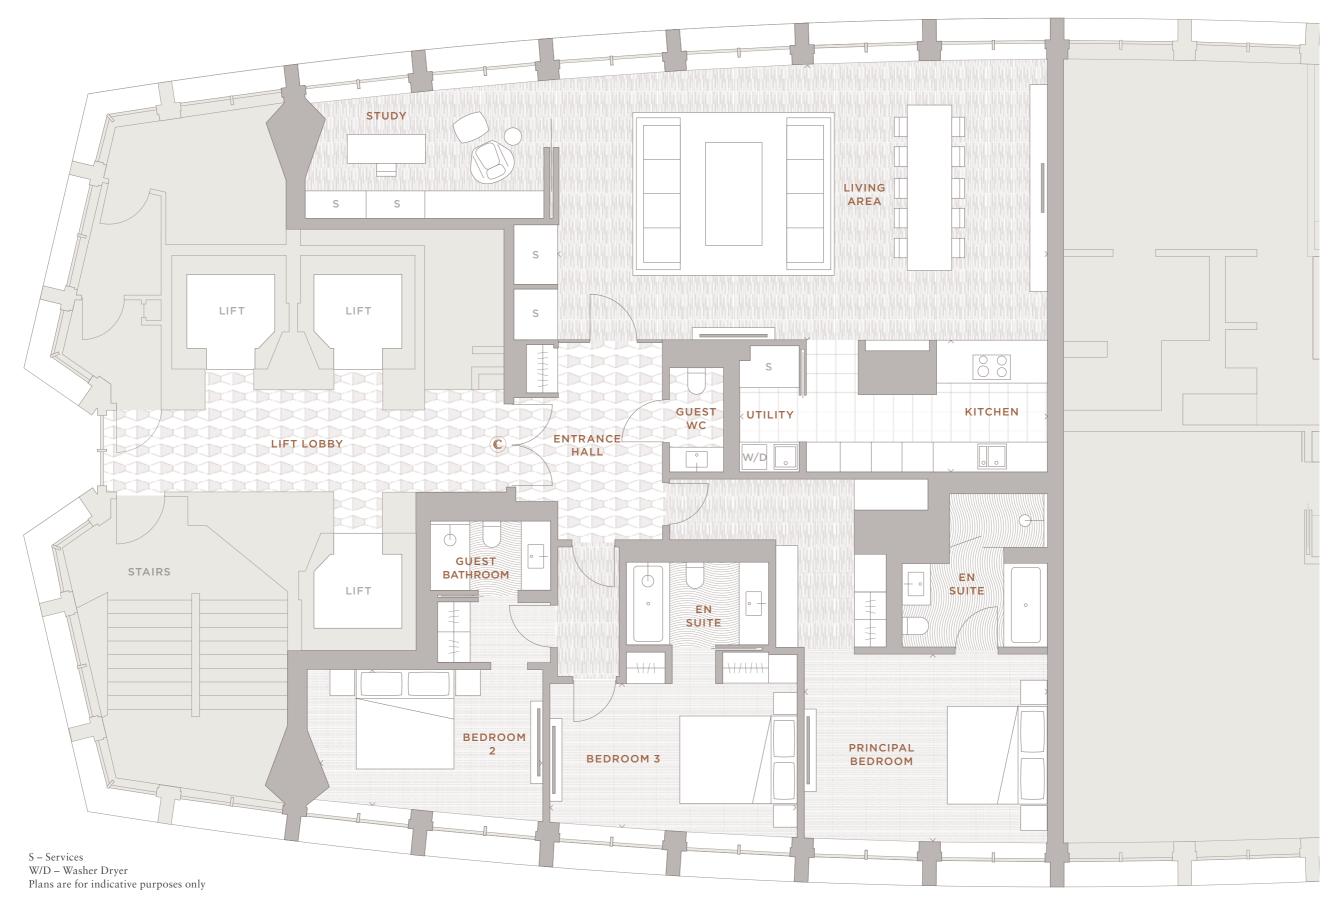

# CENTRE POINT

APARTMENT 7

his three bedroom apartment extends to 2,133 sq ft on level 27, occupying a generous half-floorplate. It is dualaspect with spectacular views towards Soho, Oxford Street, Mayfair and east towards The City, Canary Wharf, Southbank and the River Thames.

### APARTMENT 7

SOUTH FACING FLOOR 27

#### TOTAL AREA

198 sq m 2133 sq ft

#### KITCHEN < >

6.3 x 2.7m 20 x 9ft

#### LIVING AREA < >

5.6 x 10m 18 x 33ft

#### PRINCIPAL BEDROOM < >

5 x 3.9m 16 x 13ft

#### BEDROOM 2 < >

4.5 x 2.8m 15 x 9ft

#### BEDROOM 3 < >

5.1 x 3m 17 x 10ft