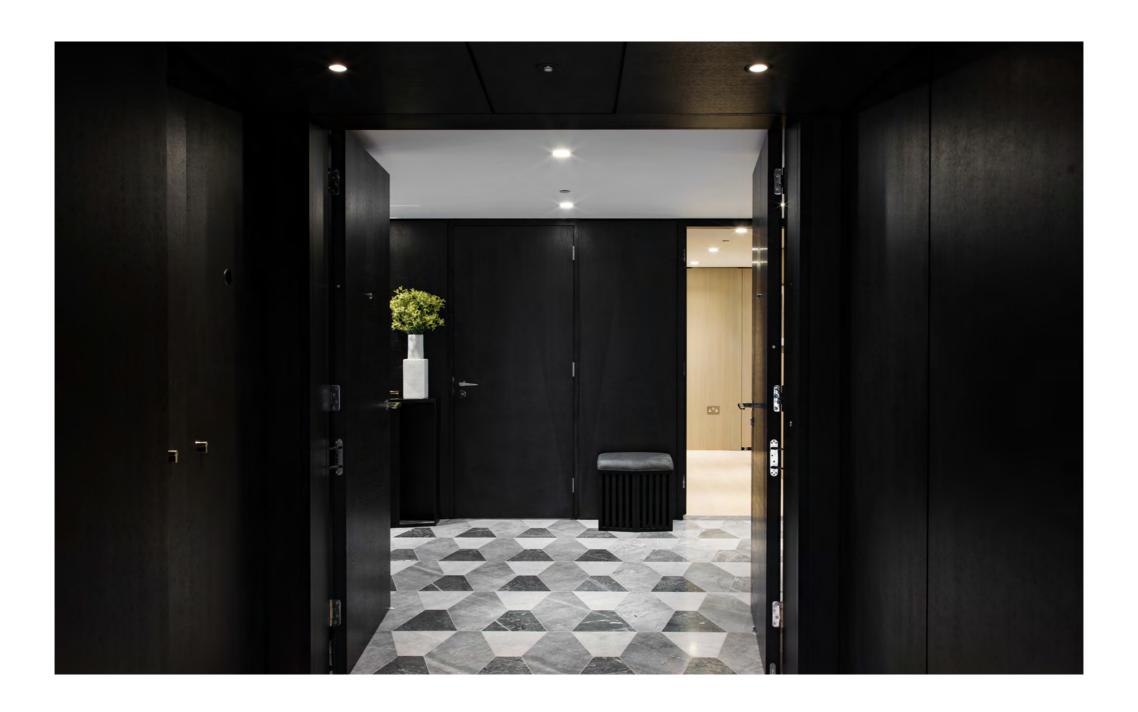

A private entrance direct from the lift leads you into a hallway tiled with three-colour limestone in a bespoke Centre Point pattern. From here, you enter through glazed doors into the main living area, with continuous windows along one side and white washed oak flooring throughout.

#### **ENTRANCE**

Three tone Bleu de Savoie bespoke patterned limestone flooring Dark stained oak panelled walls and wardrobes Bevelled mirror