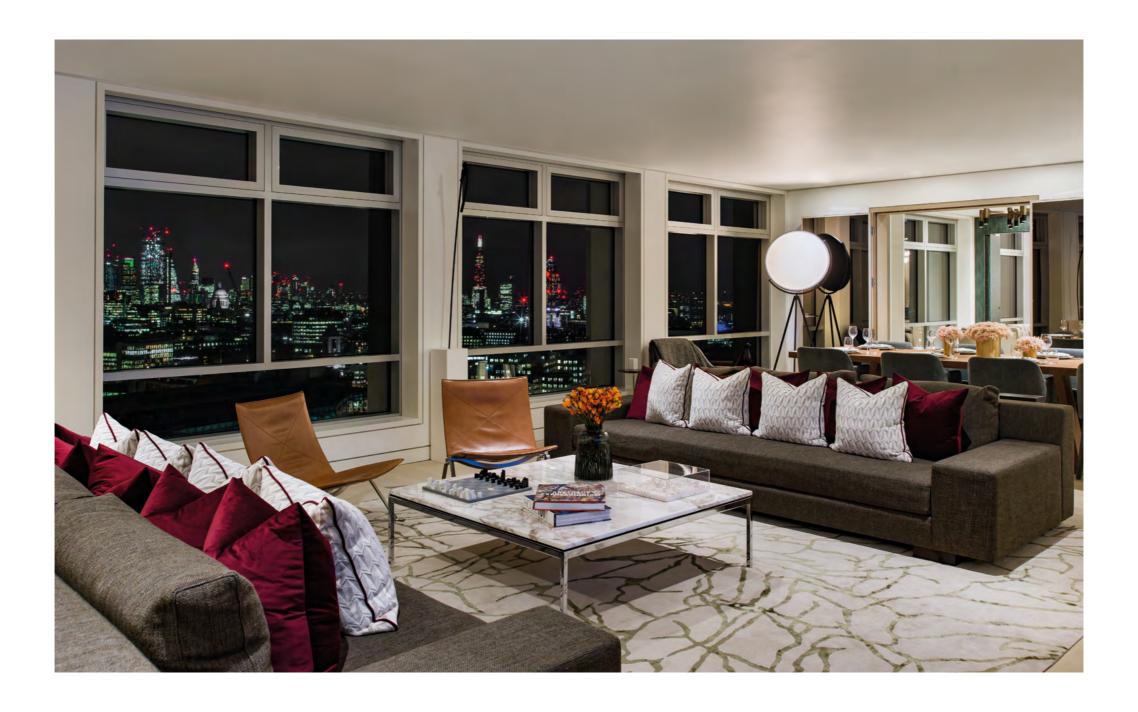

# CENTRE POINT

APARTMENT 7

his three bedroom apartment extends to 2,133 sq ft on level 27, occupying a generous half-floorplate. It is dualaspect with spectacular views towards Soho, Oxford Street, Mayfair and east towards The City, Canary Wharf, Southbank and the River Thames.

A private entrance direct from the lift leads you into a hallway tiled with three-colour limestone in a bespoke Centre Point pattern. From here, you enter through glazed doors into the main living area, with continuous windows along one side and white washed oak flooring throughout.

Extra features include the marble counter tops in the kitchen and Nusilk carpet in the principal bedroom. The principal bathroom also introduces a combination of light and dark marble, with a confident, understated effect. All bedrooms are en suite with bespoke fittings throughout.

#### LIVING AREA

Wide white washed oak board flooring White painted walls Bespoke light oak timber panels and joinery