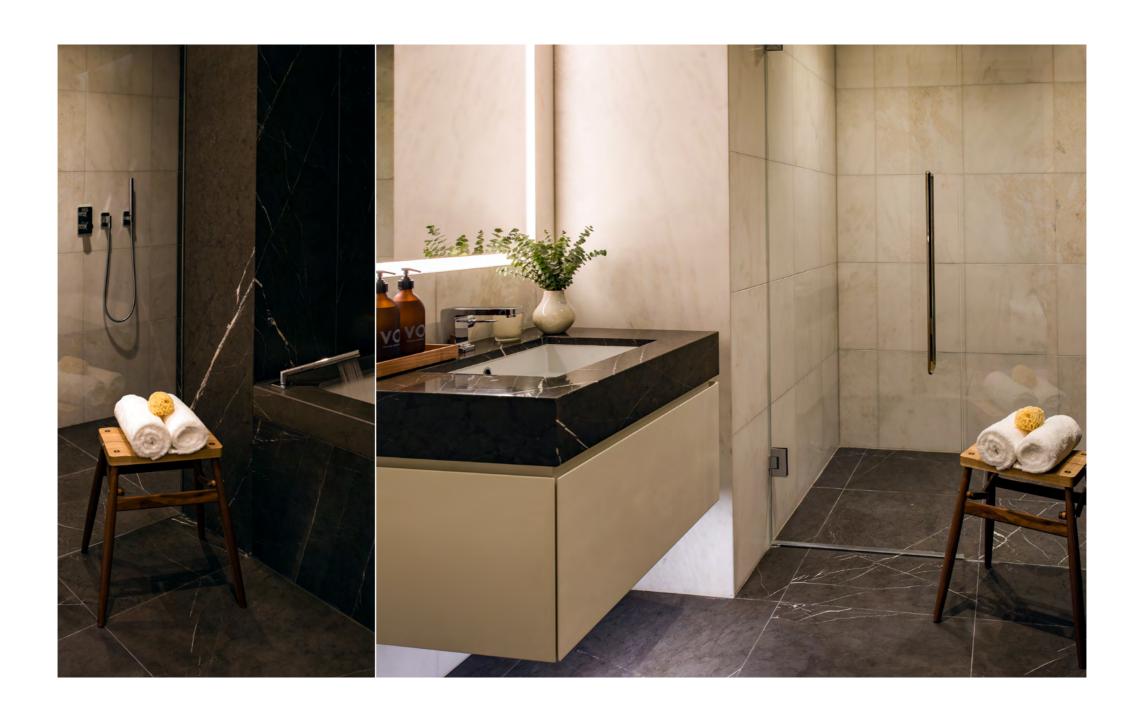

Extra features include the marble counter tops in the kitchen and Nusilk carpet in the principal bedroom. The principal bathroom also introduces a combination of light and dark marble, with a confident, understated effect. All bedrooms are en suite with bespoke fittings throughout.

#### PRINCIPAL BATHROOM

Marble walls, floor and bath surround Bespoke vanity unit with white lacquer drawer front and marble top Recessed lit heated mirror

#### **EN SUITE**

Basalt tiled walls and counter top Marble tiled flooring, counter top and bath surround Bespoke vanity unit with drawer Recessed lit heated mirror

#### **GUEST BATHROOM**

Basalt tiled walls Bespoke vanity unit with white lacquer front and marble top Recessed lit heated mirror Marble tiled flooring

#### **GUEST WC**

Marble panels and bespoke white marble mosaic walls Three tone Bleu de Savoie bespoke patterned limestone flooring Limestone counter top Recessed lit heated mirror

#### SANITARY WARE

Dornbracht Lulu range in chrome