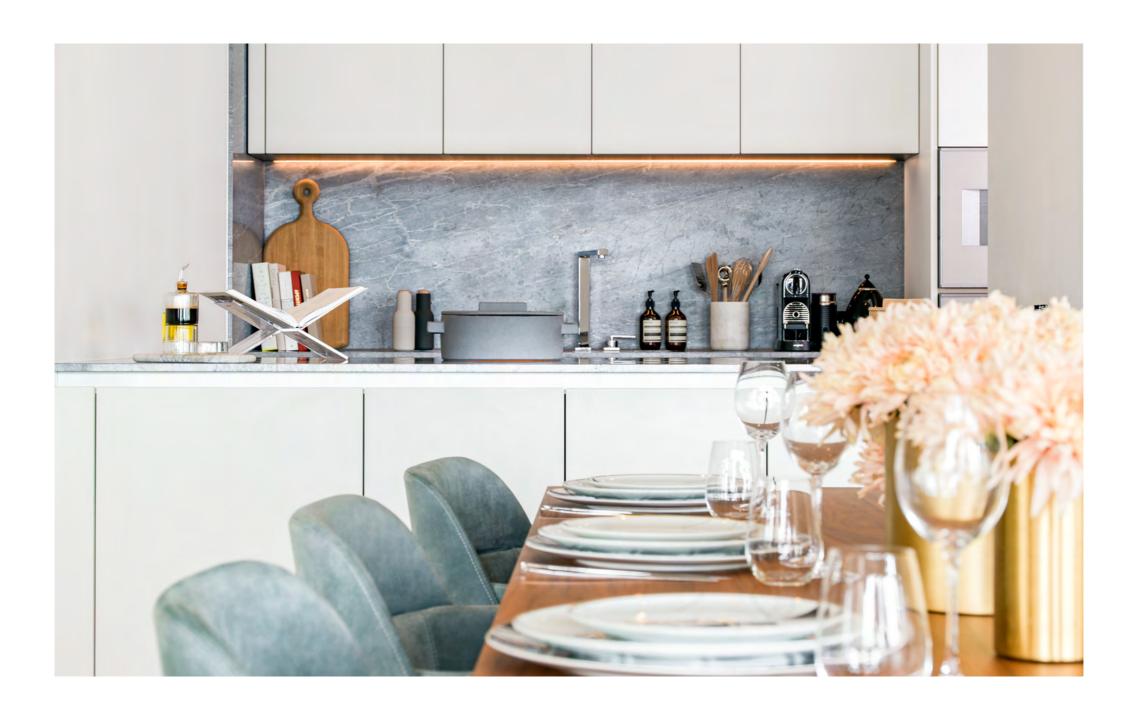

Extra features include the marble counter tops in the kitchen and Nusilk carpet in the principal bedroom. The principal bathroom also introduces a combination of light and dark marble, with a confident, understated effect. All bedrooms are en suite with bespoke fittings throughout.

#### KITCHEN < >

6.3 x 2.7m 20 x 9ft

#### KITCHEN

Boffi with Gaggenau appliances Marble counter tops and splash backs White matt lacquer bespoke cabinetry Stainless steel counter tops and splash back to utility area Marble tiled flooring