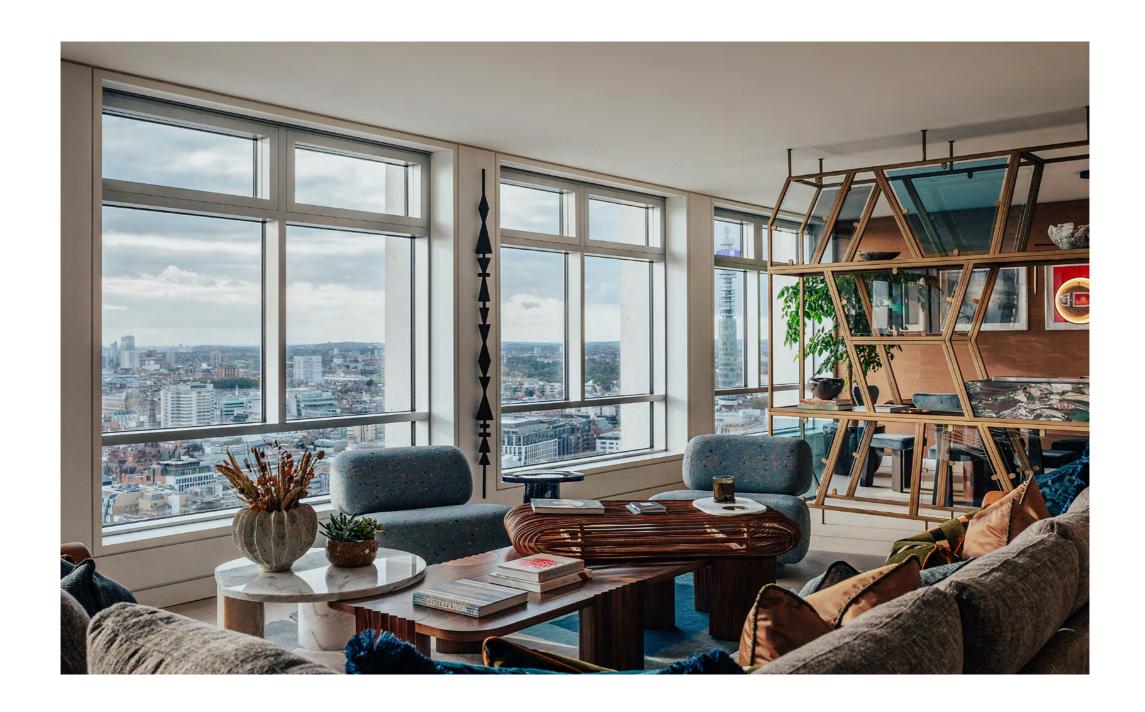

A private entrance direct from the lift leads you into a hallway tiled with three-colour limestone in a bespoke Centre Point pattern. From here, you enter through glazed doors into the main living area, with continuous windows along one side and white washed oak flooring throughout.

#### LIVING AREA < >

5.6 x 10m 18 x 33ft

#### LIVING AREA

Wide white washed oak board flooring White painted walls Bespoke light oak timber panels and joinery