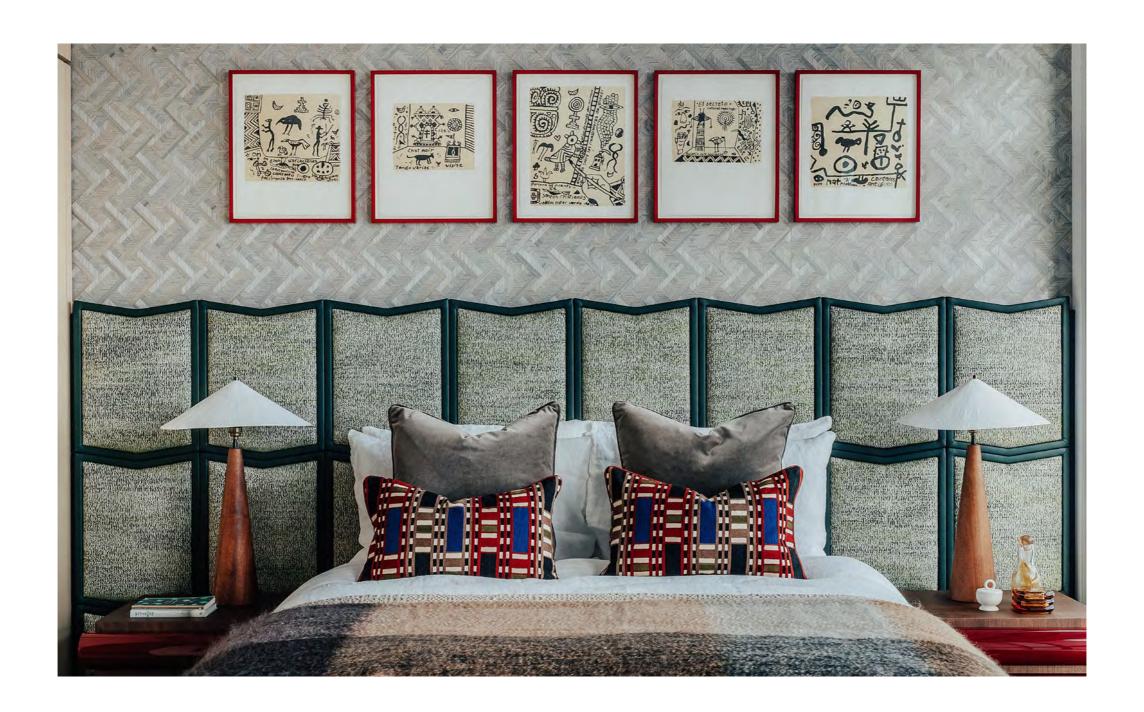

Extra features include the marble counter tops in the kitchen and Nusilk carpet in the principal bedroom. The principal bathroom also introduces a combination of light and dark marble, with a confident, understated effect. All bedrooms are en suite with bespoke fittings throughout.

#### BEDROOMS

Grey deluxe Nusilk carpet Bespoke light oak timber panels and joinery