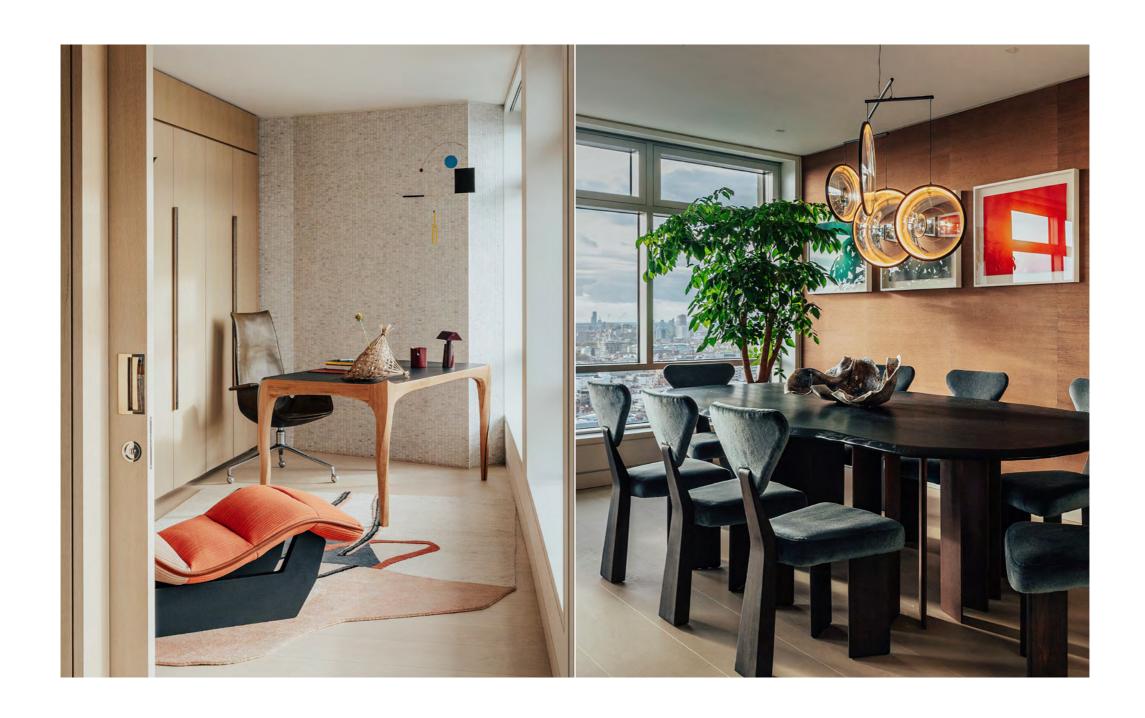

A private entrance direct from the lift leads you into a hallway tiled with three-colour limestone in a bespoke Centre Point pattern. From here, you enter through glazed doors into the main living area, with continuous windows along one side and white washed oak flooring throughout.

#### LIVING AREA

Wide white washed oak board flooring White painted walls Bespoke light oak timber panels and joinery

#### KITCHEN

Boffi with Gaggenau appliances Marble counter tops and splash backs White matt lacquer bespoke cabinetry Stainless steel counter tops and splash back to utility area Marble tiled flooring