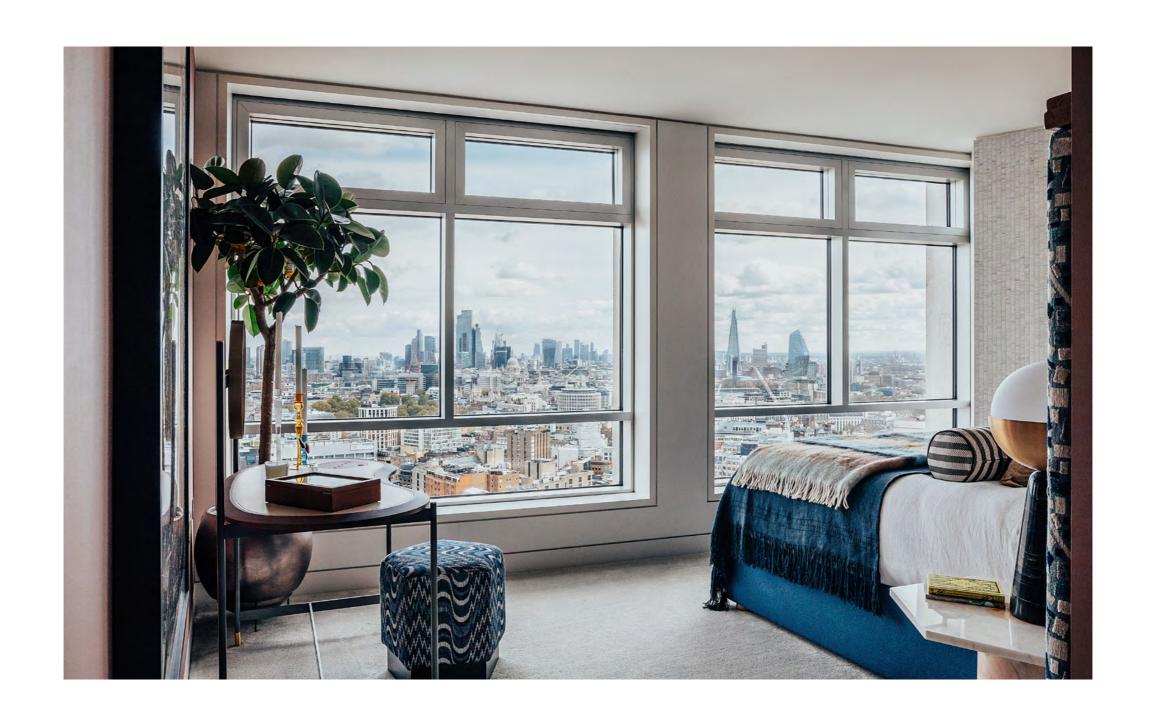

# CENTRE POINT

APARTMENT 7

his three bedroom apartment extends to 2,133 sq ft on level 27, occupying a generous half-floorplate. It is dualaspect with spectacular views towards Soho, Oxford Street, Mayfair and east towards The City, Canary Wharf, Southbank and the River Thames.

#### PRINCIPAL BEDROOM < >

5 x 3.9m 16 x 13ft