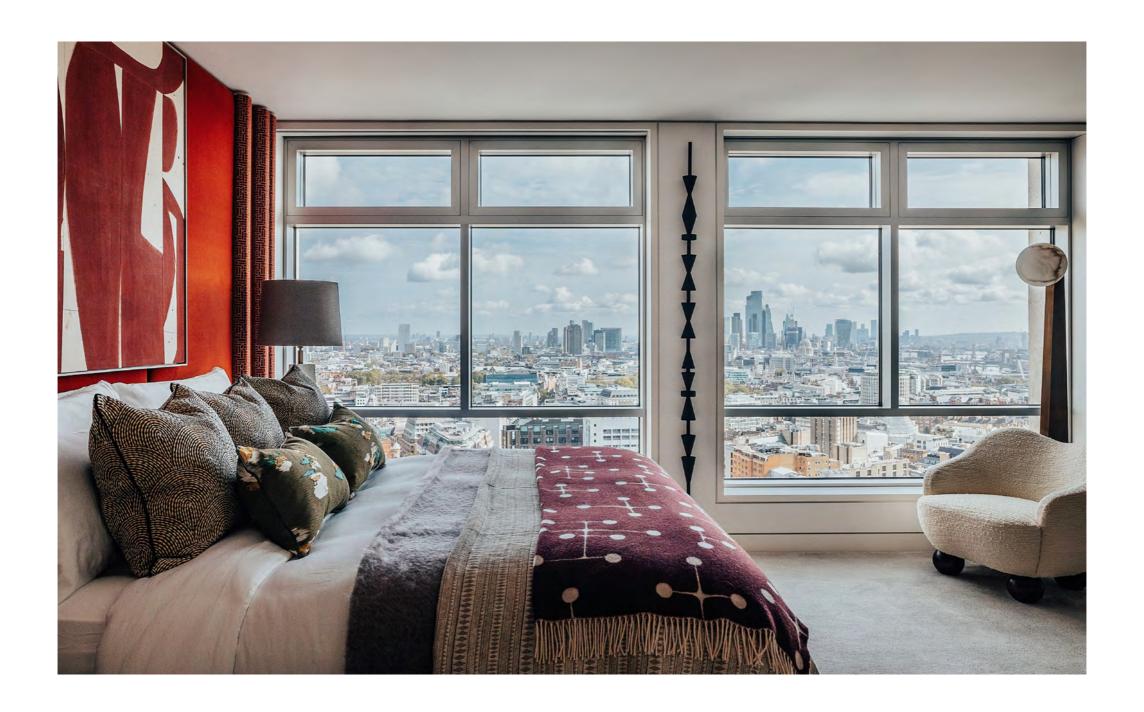

Extra features include the marble counter tops in the kitchen and Nusilk carpet in the principal bedroom. The principal bathroom also introduces a combination of light and dark marble, with a confident, understated effect. All bedrooms are en suite with bespoke fittings throughout.

#### PRINCIPAL BEDROOM < >

5 x 3.9m 16 x 13ft

#### BEDROOMS

Grey deluxe Nusilk carpet Bespoke light oak timber panels and joinery