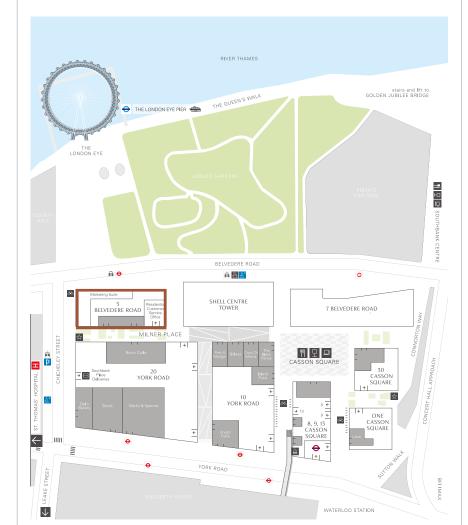

#### Marketing Suite Address

5a Belvedere Road London, SE1 7AF

### Location

Belvedere Gardens occupies a central location on London's Southbank, with numerous public transport connections on its doorstep. Everyone of London's most recognisable landmarks and major underground stations is accessible on foot in under 20 minutes. In addition, Heathrow Gatwick and City airport are within 45 minutes.