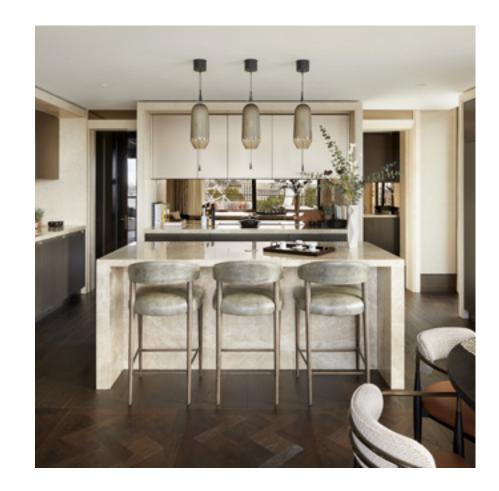

## Driven by Design

Designed by a team of leading architects to be spacious, full of light and optimised for the enduring riverside views, this penthouse brings a new standard of luxury to a life overlooking all that London has to offer.

#### Kitchen

6.32m x 6.74m 18.09 x 21.78 sq ft