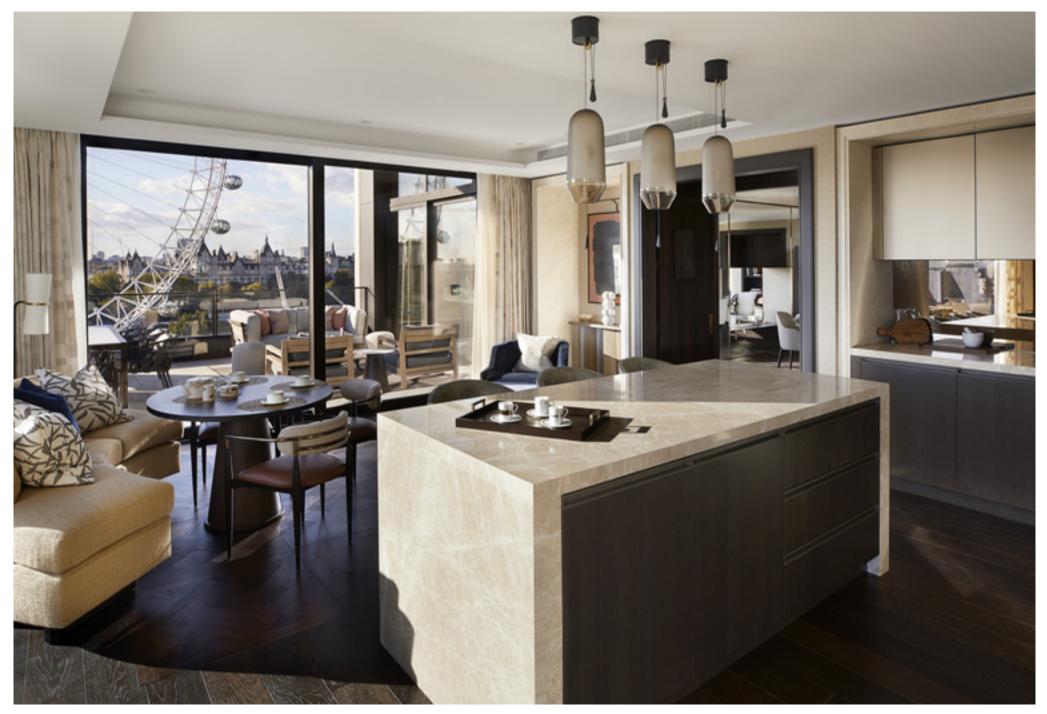

Here, set over the 10th floor is apartment 1005 at Belvedere Gardens, the character and rare presence of which is enhanced by the sophisticated interiors and unrivalled views that create an unforgettable impression.

## Driven by Design

Designed by a team of leading architects to be spacious, full of light and optimised for the enduring riverside views, this penthouse brings a new standard of luxury to a life overlooking all that London has to offer.

### Panoramic Views of London

Southbank Place is graced with unmatched panoramic views that are protected for their national importance. In all directions, these magnificent views are breathtaking.

The Penthouse in Belvedere Gardens takes in London's iconic skyline - north towards the historic centre and east towards The City. A Penthouse to experience the changing panorama of London, from sunrise to sunset.

Photography of apartment 1005, Belvedere Gardens. New Year's Eve 2022