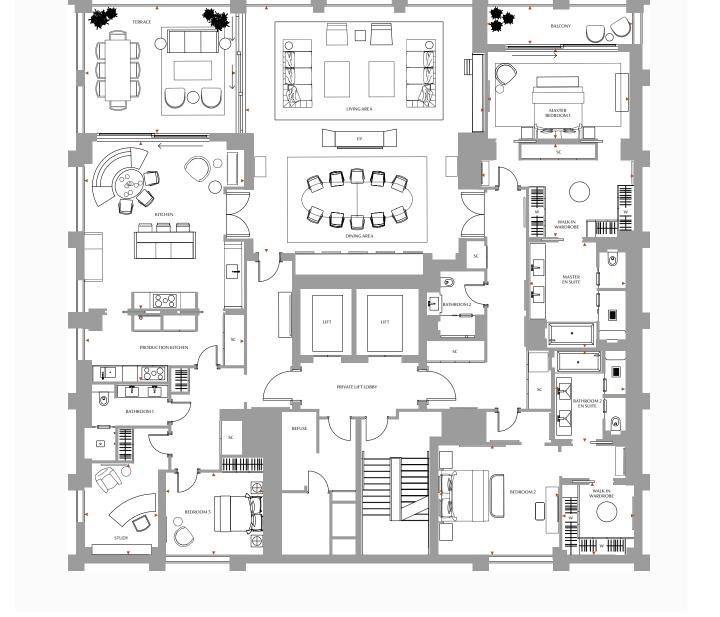

#### Total size

358.8 sq m 3862.1 sq ft

#### Kitchen

6.32m x 6.74m 18.09 x 21.78 sq ft

#### Living / Dining

9.56m x 9.89m 31.11 x 34.28 sq ft

#### **Production Kitchen**

6.49m x 2.61m 20.76 x 8.64 sq ft

#### Master Bedroom

5.56m x 3.46m 18.45 x 11.30 sq ft

#### Walk in Wardrobe

6.08m x 3.62m 18.45 x 11.50 sq ft

### Bedroom 2

Master En Suite

3.75m x 4.12m

12.52 x 13.54 sq ft

4.72m x 4.38m 15.51 x 14.16 sq ft

#### Bedroom 2 En Suite

2.76m x 3.54m 9.23 x 11.54 sq ft

#### Bedroom 3

3.89m x 3.32m 12.7 x 10.73 sq ft

#### Study

2.54m x 3.61m 9.59 x 11.87 sq ft

#### Terrace

5.89m x 5.08m 19.48 x 16.53 sq ft

#### Balcony

5.45m x 1.56m 18.96 x 4.95 sq ft

**River Thames** 

Floorplans measurements are approximate and exact layout sizes may vary in accordance with the contract. Please speak to your sales consultant for details.