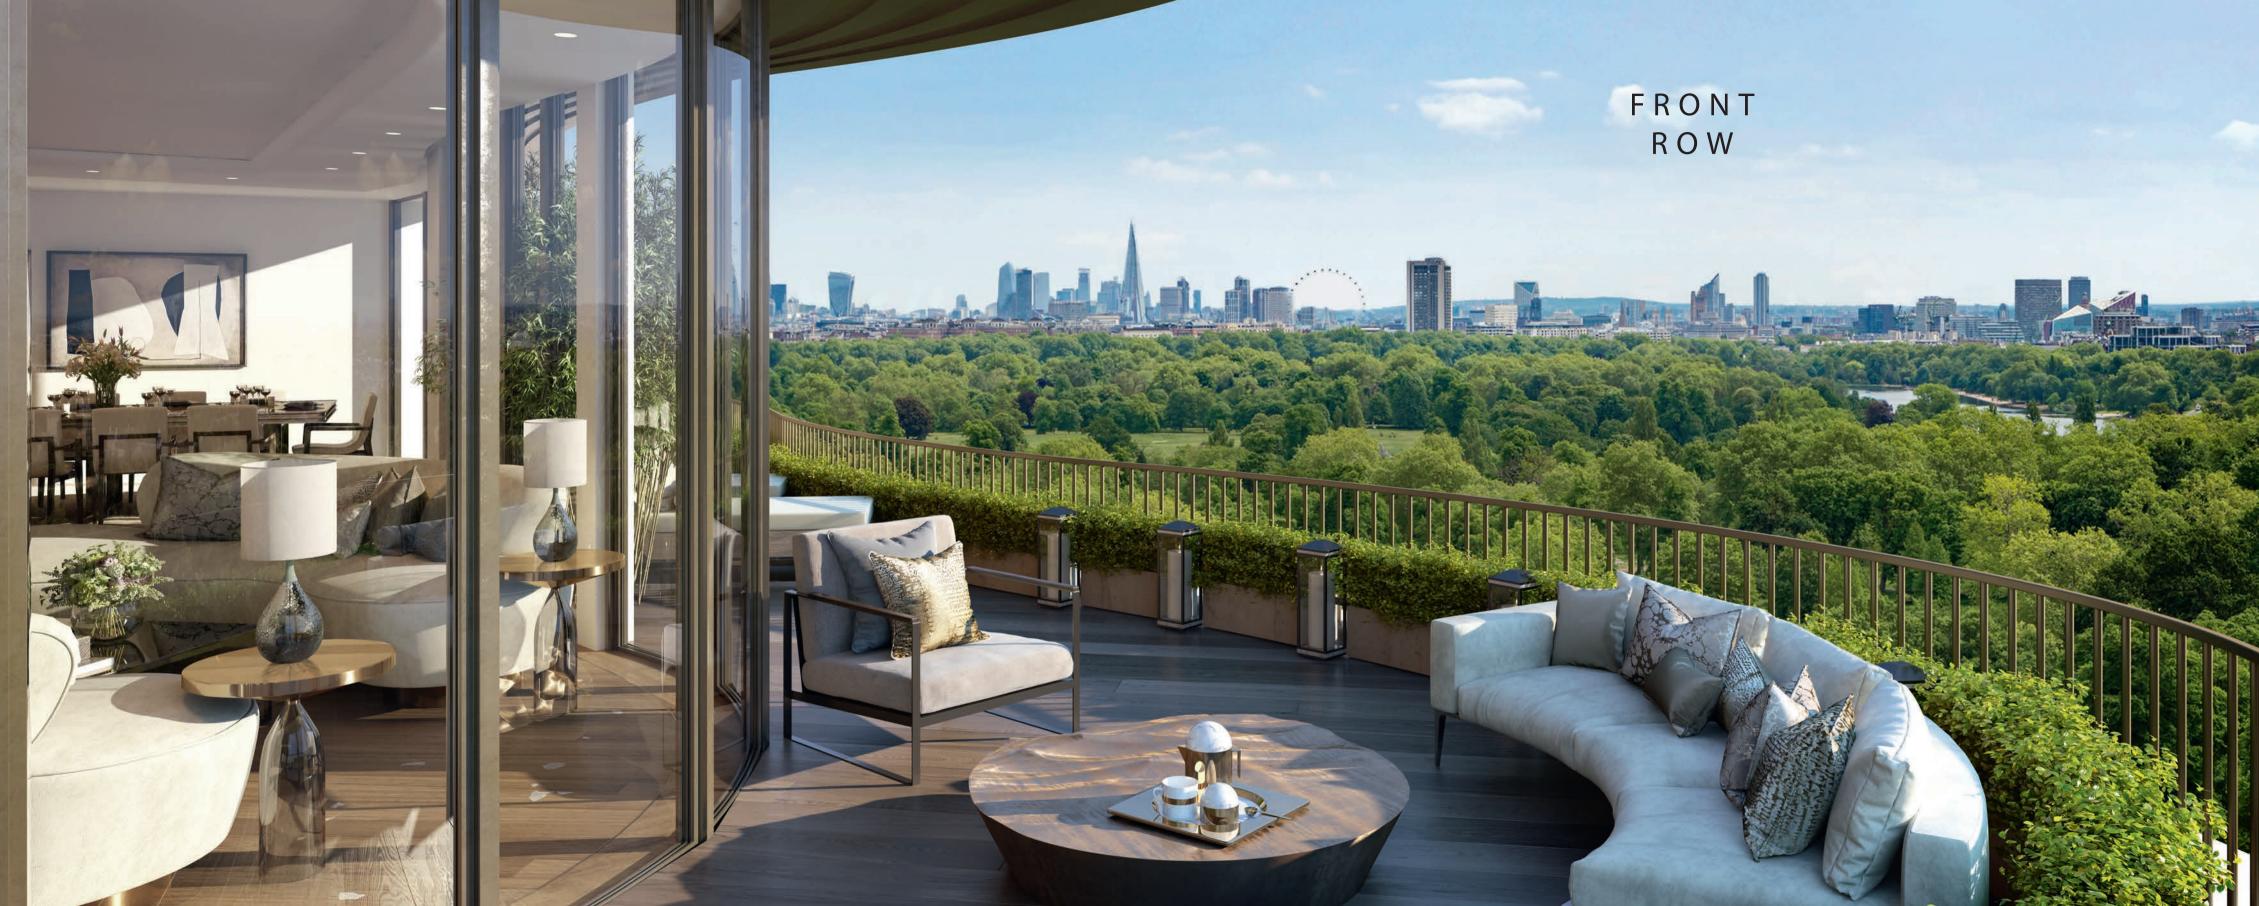

# PARK MODERN Hyde Park, London

-

Park Modern is the finest new residential development on Hyde Park, overlooking the gardens of Kensington Palace. The large floor-to-ceiling windows flood the residences with natural light and frame spectacular south-facing views of the Royal Park and London's iconic skyline.

The building by award-winning developers Fenton Whelan will include 57 residences, including three penthouses with significant park-facing terraces and two mews houses.

Amenities include concierge and security, valet parking and private car park, 25m swimming pool, gym and spa, beauty salon and cinema.