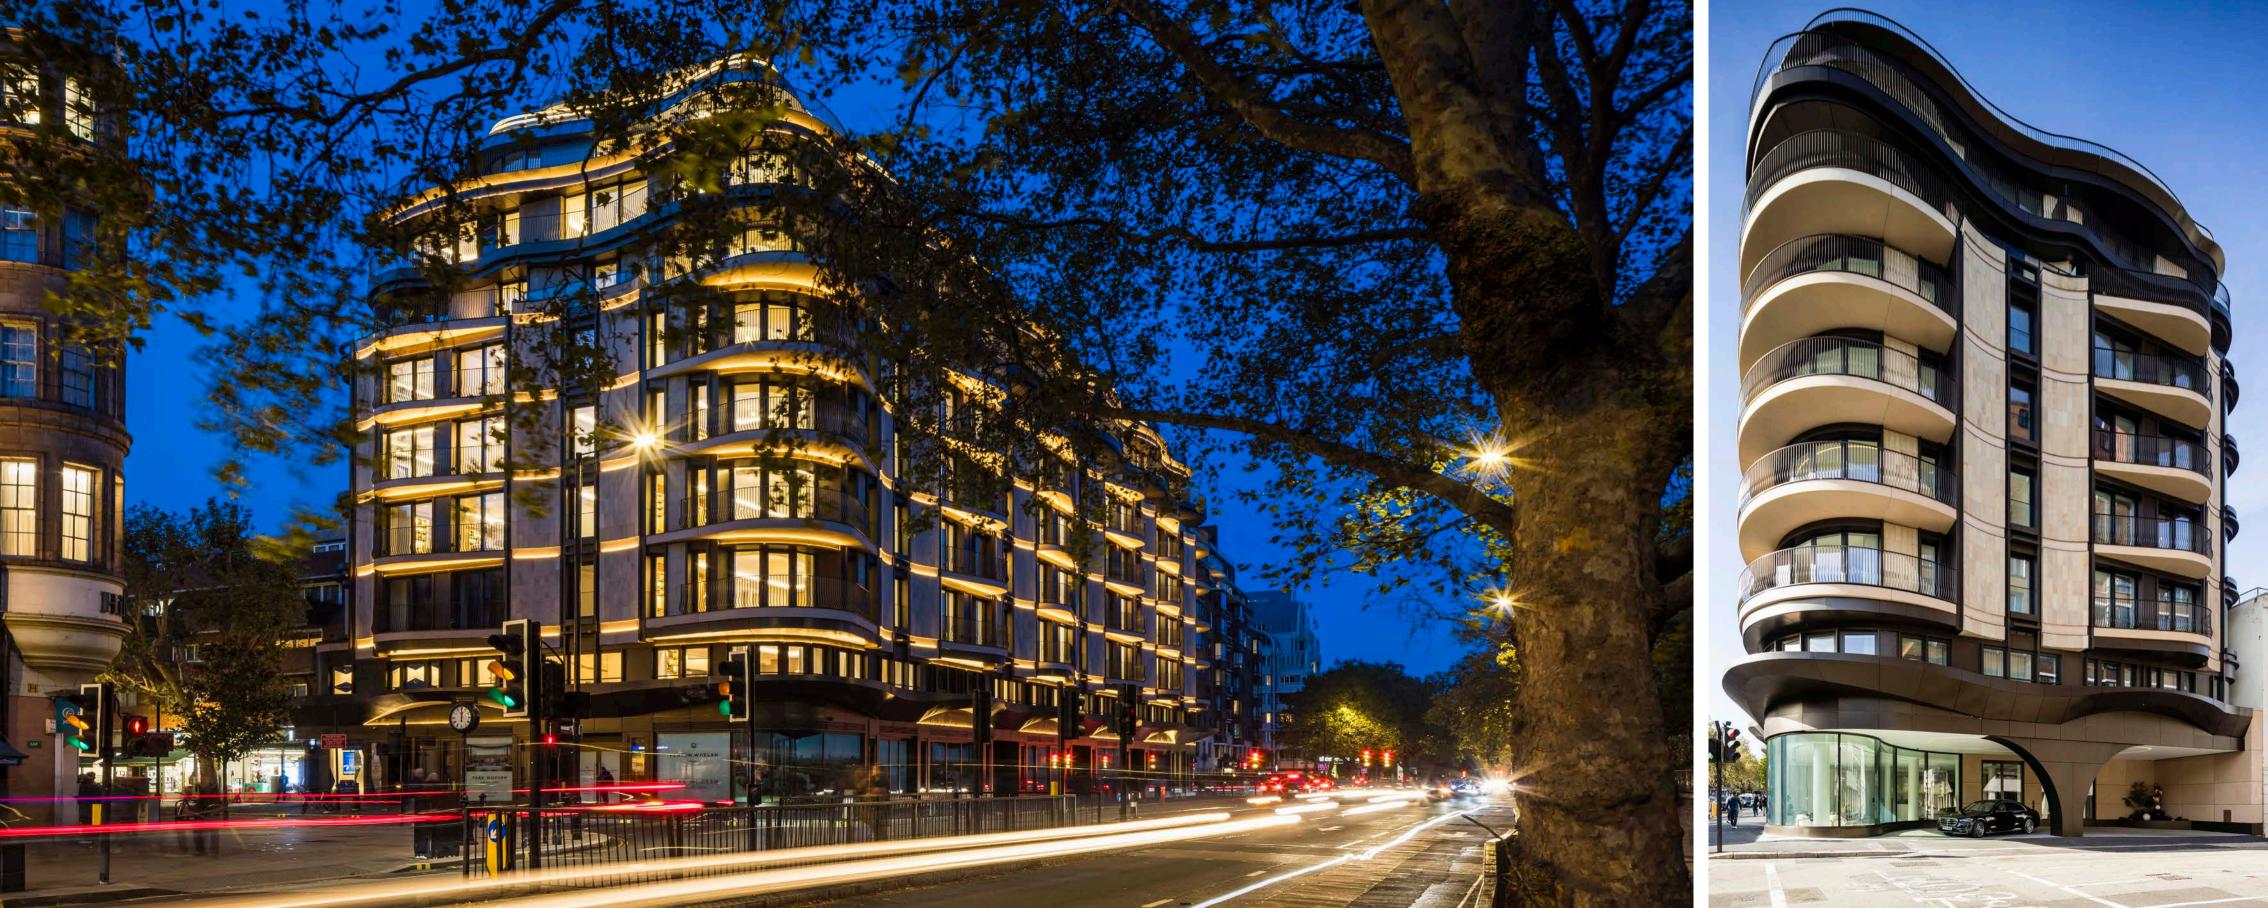

# PARK MODERN Hyde Park, London

-

Park Modern is the finest new residential development on Hyde Park, overlooking the gardens of Kensington Palace. The large floor-to-ceiling windows flood the residences with natural light and frame spectacular south-facing views of the Royal Park and London's iconic skyline.

The building by award-winning developers Fenton Whelan will include 57 residences, including three penthouses with significant park-facing terraces and two mews houses.

Amenities include concierge and security, valet parking and private car park, 25m swimming pool, gym and spa, beauty salon and cinema.

Park Modern is well-connected to Mayfair and the City and only a short stroll away from vibrant Notting Hill. Park Modern forms part of the £2 billion regeneration of Queensway which includes Fenton Whelan's new gates into the park.