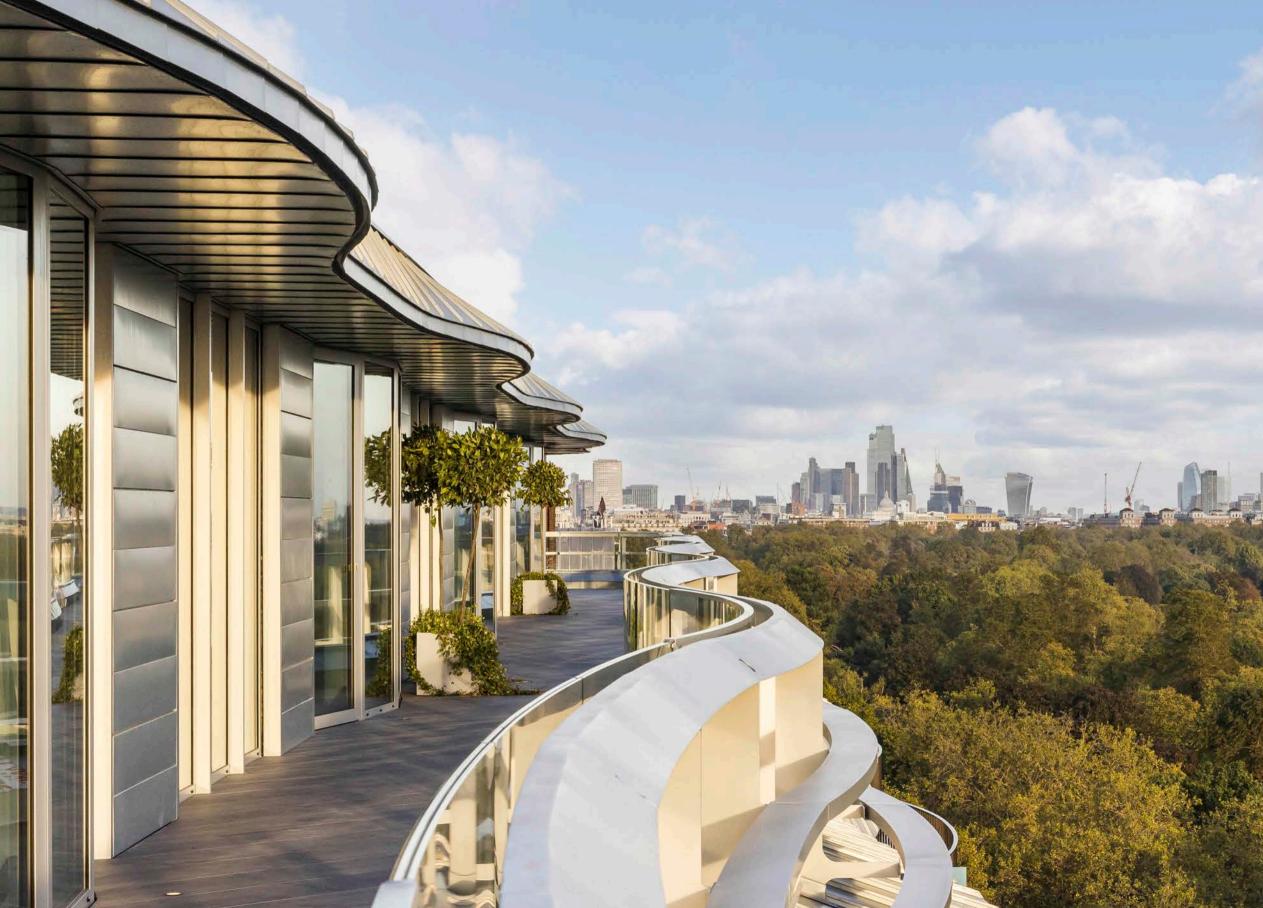

# PARK MODERN Hyde Park, London

-

Park Modern is the finest new residential development on Hyde Park, overlooking the gardens of Kensington Palace. The large floor-to-ceiling windows flood the residences with natural light and frame spectacular south-facing views of the Royal Park and London's iconic skyline.

The building by award-winning developers Fenton Whelan will include 57 residences, including three penthouses with significant park-facing terraces and two mews houses.

Amenities include concierge and security, valet parking and private car park, 25m swimming pool, gym and spa, beauty salon and cinema.