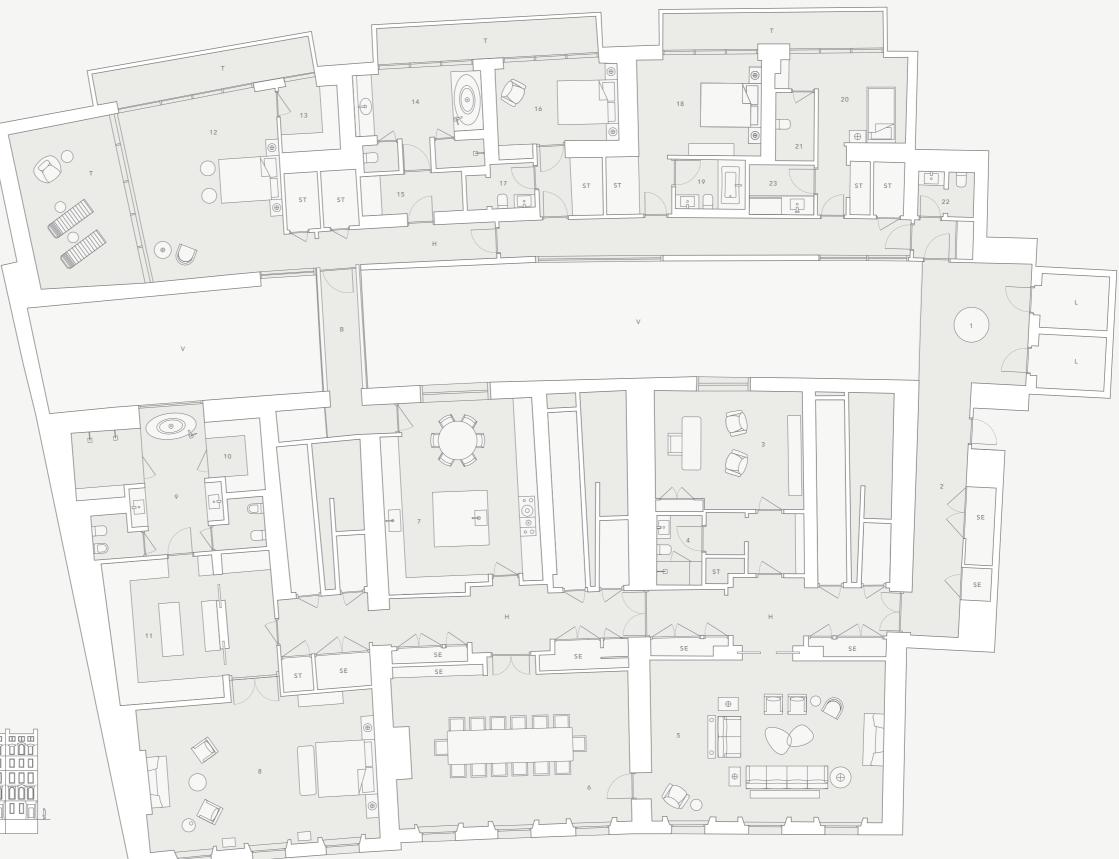

### Floor Information

|    | Room               | М         | FT          |
|----|--------------------|-----------|-------------|
| 1  | ENTRANCE LOBBY     | 4.0 x 5.0 | 13.1 x 16.4 |
| 2  | ENTRANCE HALLWAY   | 2.0 x 9.5 | 6.6 x 31.2  |
| 3  | STUDY              | 5.5 x 4.6 | 18.0 x 15.1 |
| 4  | BATHROOM           | 1.7 x 2.6 | 5.6 x 8.5   |
| 5  | FORMAL RECEPTION   | 9.1 x 6.7 | 29.9 x 22.0 |
| 6  | FORMAL DINING ROOM | 9.1 x 6.7 | 29.9 x 22.0 |
| 7  | KITCHEN/DINING     | 5.8 x 7.1 | 19.0 x 23.3 |
| 8  | MASTER BEDROOM     | 9.4 x 5.5 | 30.8 x 18.0 |
| 9  | MASTER BATHROOM    | 7.0 x 5.5 | 23.0 x 18.0 |
| 10 | SAUNA              | 2.1 x 2.7 | 6.9 x 8.9   |
| 11 | MASTER DRESSING    | 3.8 x 3.8 | 12.5 x 12.5 |
| 12 | GUEST BEDROOM 1    | 6.0 x 6.3 | 19.7 x 20.7 |
| 13 | GUEST DRESSING 1   | 1.8 x 2.4 | 5.9 x 7.9   |
| 14 | GUEST BATHROOM     | 2.5 x 2.0 | 8.2 x 6.6   |
| 15 | GUEST DRESSING     | 3.7 x 1.5 | 12.1 x 4.9  |
| 16 | GUEST BEDROOM 2    | 4.5 x 3.4 | 14.8 x 11.2 |
| 17 | GUEST EN SUITE 2   | 2.5 x 1.6 | 8.2 x 5.2   |
| 18 | GUEST BEDROOM 3    | 4.5 x 3.6 | 14.8 x 11.8 |
| 19 | GUEST EN SUITE 3   | 2.6 x 1.7 | 8.5 x 5.6   |
| 20 | GUEST BEDROOM 4    | 4.5 x 3.2 | 14.8 x 10.5 |
| 21 | GUEST EN SUITE 4   | 1.7 x 2.5 | 5.6 x 8.2   |
| 22 | POWDER ROOM        | 2.1 x 1.7 | 6.9 x 5.6   |
| 23 | LAUNDRY            | 2.6 x 1.7 | 8.5 x 5.6   |
| Т  | TERRACE            | -         | -           |
| Н  | HALLWAY            | -         | -           |
| ST | STORAGE            | -         | -           |
| SE | SERVICES           | -         | -           |
| L  | LIFT               | -         | -           |
| В  | BRIDGE             | -         | -           |
| V  | VOID               | -         | -           |