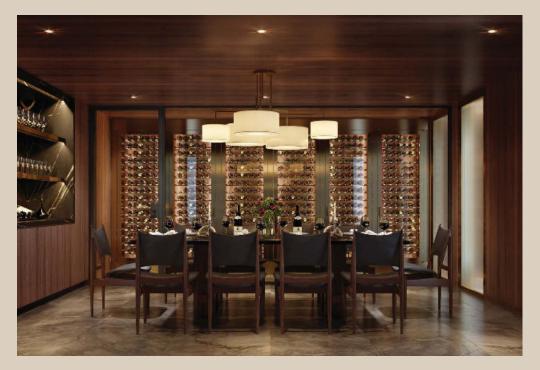

# Apartment 6 Belgravia Gate Grosvenor Crescent, SWIX

A 2nd-floor lateral apartment providing 7,626 sq ft (709 sqm) of grand entertaining space and 5-6 bedrooms. Located on the second floor of Belgravia Gate on Grosvenor Crescent the apartment forms part of 5 Grade II listed buildings that have been comprehensively redeveloped to provide 12 beautifully crafted residences in this prestigious Belgravia address.

The apartment has been exquisitely designed by internationally renowned, New York-based designers Thomas Juul-Hansen. A sophisticated palette of natural tones and materials of the very highest quality have been chosen in order to maximise the magnificent proportions. This apartment has 9 large sash windows facing Grosvenor Crescent providing exceptional entertaining and living accommodation with ceiling heights in excess of 3m. Belgravia Gate features a comprehensive suite of five-star amenities.

## Residents private five-star amenities

24-hour doorman and concierge Private reception lobby Luxurious spa and swimming pool Treatment and massage rooms Gymnasium and personal training facilities Business centre Private meeting rooms Temperature-controlled wine cellars Chef's kitchen Secure underground car parking with a lift direct to the apartment EPC -C