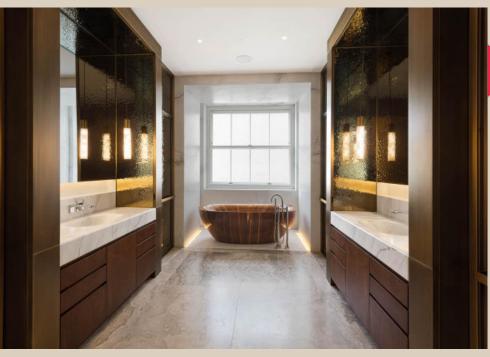

# Apartment 6 Belgravia Gate Grosvenor Crescent, SWIX

A 2nd-floor lateral apartment providing 7,626 sq ft (709 sqm) of grand entertaining space and 5-6 bedrooms. Located on the second floor of Belgravia Gate on Grosvenor Crescent the apartment forms part of 5 Grade II listed buildings that have been comprehensively redeveloped to provide 12 beautifully crafted residences in this prestigious Belgravia address.

The apartment has been exquisitely designed by internationally renowned, New York-based designers Thomas Juul-Hansen. A sophisticated palette of natural tones and materials of the very highest quality have been chosen in order to maximise the magnificent proportions. This apartment has 9 large sash windows facing Grosvenor Crescent providing exceptional entertaining and living accommodation with ceiling heights in excess of 3m. Belgravia Gate features a comprehensive suite of five-star amenities.