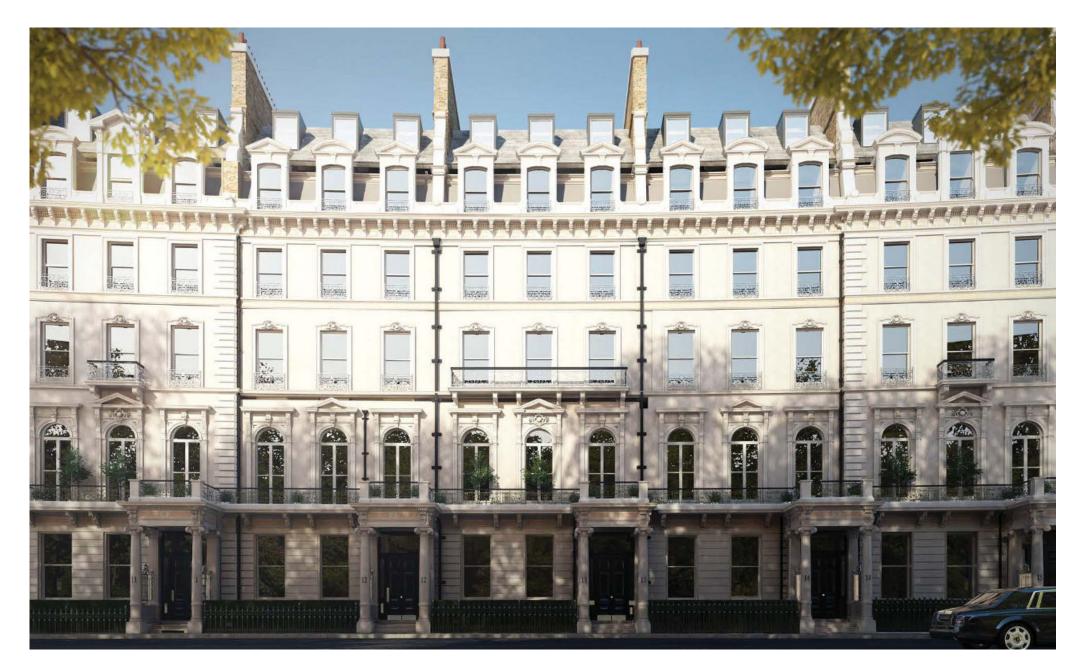

Belgravia Gate, 11-15 Grosvenor Crescent SWIX

# Apartment 6 Belgravia Gate Grosvenor Crescent, SWIX

A 2nd-floor lateral apartment providing 7,626 sq ft (709 sqm) of grand entertaining space and 5-6 bedrooms. Located on the second floor of Belgravia Gate on Grosvenor Crescent the apartment forms part of 5 Grade II listed buildings that have been comprehensively redeveloped to provide 12 beautifully crafted residences in this prestigious Belgravia address.

The apartment has been exquisitely designed by internationally renowned, New York-based designers Thomas Juul-Hansen. A sophisticated palette of natural tones and materials of the very highest quality have been chosen in order to maximise the magnificent proportions. This apartment has 9 large sash windows facing Grosvenor Crescent providing exceptional entertaining and living accommodation with ceiling heights in excess of 3m. Belgravia Gate features a comprehensive suite of five-star amenities.