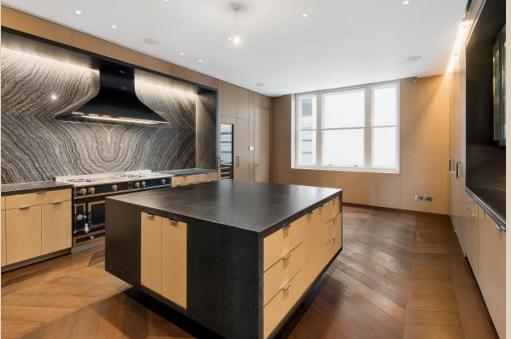

### Floor Information

|    | Room               | М         | FT          |
|----|--------------------|-----------|-------------|
| 1  | ENTRANCE LOBBY     | 4.0 x 5.0 | 13.1 x 16.4 |
| 2  | ENTRANCE HALLWAY   | 2.0 x 9.5 | 6.6 x 31.2  |
| 3  | STUDY              | 5.5 x 4.6 | 18.0 x 15.1 |
| 4  | BATHROOM           | 1.7 x 2.6 | 5.6 x 8.5   |
| 5  | FORMAL RECEPTION   | 9.1 x 6.7 | 29.9 x 22.0 |
| 6  | FORMAL DINING ROOM | 9.1 x 6.7 | 29.9 x 22.0 |
| 7  | KITCHEN/DINING     | 5.8 x 7.1 | 19.0 x 23.3 |
| 8  | MASTER BEDROOM     | 9.4 x 5.5 | 30.8 x 18.0 |
| 9  | MASTER BATHROOM    | 7.0 x 5.5 | 23.0 x 18.0 |
| 10 | SAUNA              | 2.1 x 2.7 | 6.9 x 8.9   |
| 11 | MASTER DRESSING    | 3.8 x 3.8 | 12.5 x 12.5 |
| 12 | GUEST BEDROOM 1    | 6.0 x 6.3 | 19.7 x 20.7 |
| 13 | GUEST DRESSING 1   | 1.8 x 2.4 | 5.9 x 7.9   |
| 14 | GUEST BATHROOM     | 2.5 x 2.0 | 8.2 x 6.6   |
| 15 | GUEST DRESSING     | 3.7 x 1.5 | 12.1 x 4.9  |
| 16 | GUEST BEDROOM 2    | 4.5 x 3.4 | 14.8 x 11.2 |
| 17 | GUEST EN SUITE 2   | 2.5 x 1.6 | 8.2 x 5.2   |
| 18 | GUEST BEDROOM 3    | 4.5 x 3.6 | 14.8 x 11.8 |
| 19 | GUEST EN SUITE 3   | 2.6 x 1.7 | 8.5 x 5.6   |
| 20 | GUEST BEDROOM 4    | 4.5 x 3.2 | 14.8 x 10.5 |
| 21 | GUEST EN SUITE 4   | 1.7 x 2.5 | 5.6 x 8.2   |
| 22 | POWDER ROOM        | 2.1 x 1.7 | 6.9 x 5.6   |
| 23 | LAUNDRY            | 2.6 x 1.7 | 8.5 x 5.6   |
| Т  | TERRACE            | -         | -           |
| Н  | HALLWAY            | -         | -           |
| ST | STORAGE            | -         | -           |
| SE | SERVICES           | -         | -           |
| L  | LIFT               | -         | -           |
| В  | BRIDGE             | -         | -           |
| V  | VOID               | -         | -           |