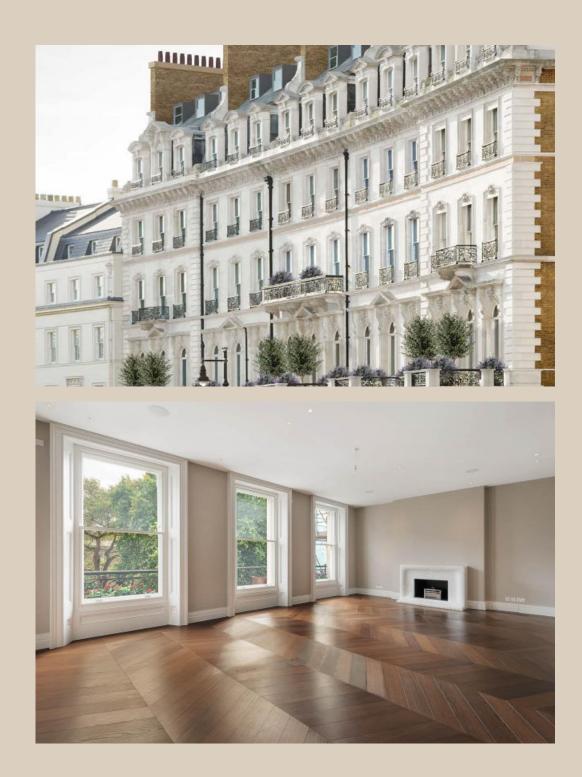

# Apartment 6 Belgravia Gate Grosvenor Crescent, SWIX

A 2nd-floor lateral apartment providing 7,626 sq ft (709 sqm) of grand entertaining space and 5-6 bedrooms. Located on the second floor of Belgravia Gate on Grosvenor Crescent the apartment forms part of 5 Grade II listed buildings that have been comprehensively redeveloped to provide 12 beautifully crafted residences in this prestigious Belgravia address.

The apartment has been exquisitely designed by internationally renowned, New York-based designers Thomas Juul-Hansen. A sophisticated palette of natural tones and materials of the very highest quality have been chosen in order to maximise the magnificent proportions. This apartment has 9 large sash windows facing Grosvenor Crescent providing exceptional entertaining and living accommodation with ceiling heights in excess of 3m. Belgravia Gate features a comprehensive suite of five-star amenities.