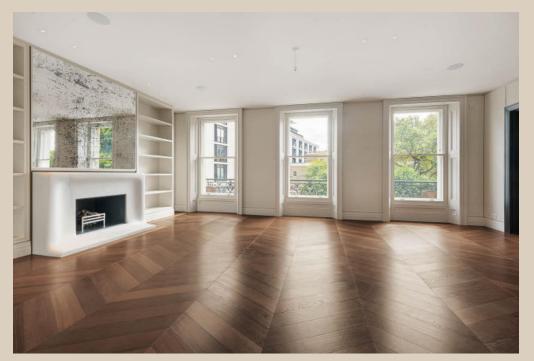

The apartment has been exquisitely designed by internationally renowned, New York-based designers Thomas Juul-Hansen. A sophisticated palette of natural tones and materials of the very highest quality have been chosen in order to maximise the magnificent proportions. This apartment has 9 large sash windows facing Grosvenor Crescent providing exceptional entertaining and living accommodation with ceiling heights in excess of 3m. Belgravia Gate features a comprehensive suite of five-star amenities.