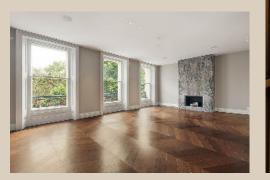

# Apartment 6 Belgravia Gate Grosvenor Crescent, SWIX

A 2nd-floor lateral apartment providing 7,626 sq ft (709 sqm) of grand entertaining space and 5-6 bedrooms. Located on the second floor of Belgravia Gate on Grosvenor Crescent the apartment forms part of 5 Grade II listed buildings that have been comprehensively redeveloped to provide 12 beautifully crafted residences in this prestigious Belgravia address.

The apartment has been exquisitely designed by internationally renowned, New York-based designers Thomas Juul-Hansen. A sophisticated palette of natural tones and materials of the very highest quality have been chosen in order to maximise the magnificent proportions. This apartment has 9 large sash windows facing Grosvenor Crescent providing exceptional entertaining and living accommodation with ceiling heights in excess of 3m. Belgravia Gate features a comprehensive suite of five-star amenities.