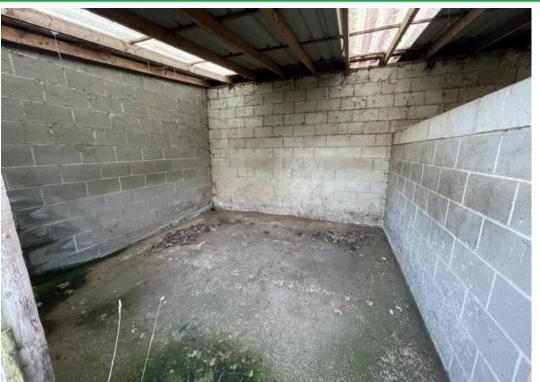

## Land at Palace Wood Farm, Barnsley Road

Flockton, Wakefield, WF4 4DP

A fabulous block of land of approximately 9.2 acres on the outskirts of the village set back from the road and having been used as equestrian facilities with substantial stable/barn block and a 25m x 45m all-weather (silica sand and rubber) arena.

Rare to the market is this superb combination of stables, land, and arena.

For the avoidance of doubt there is no water or power to the area.