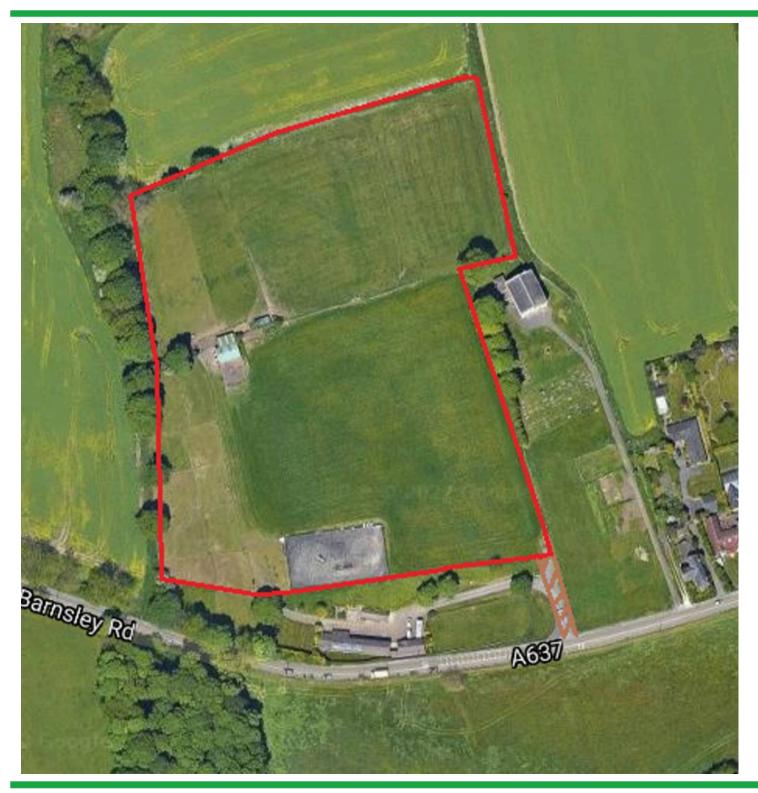

## Land at Palace Wood Farm, Barnsley Road

Flockton, Wakefield, WF4 4DP

A fabulous block of land of approximately 9.2 acres on the outskirts of the village set back from the road and having been used as equestrian facilities with substantial stable/barn block and a 25m x 45m all-weather (silica sand and rubber) arena.

### **Additional Information**

As shown on the attached plan, the subject land owns the driveway shown in hatched brown. The neighbouring Palace Wood Farm has a right of access over this driveway.

#### ADDITIONAL INFORMATIOM

As shown on the attached plan, the subject land owns the driveway shown in hatched brown. The neighbouring Palace Wood Farm has a right of access over this driveway.