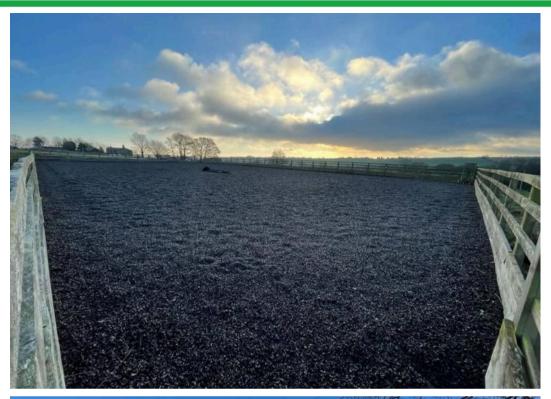

## Land at Palace Wood Farm, Barnsley Road

Flockton, Wakefield, WF4 4DP

A fabulous block of land of approximately 9.2 acres on the outskirts of the village set back from the road and having been used as equestrian facilities with substantial stable/barn block and a 25m x 45m all-weather (silica sand and rubber) arena.

Rare to the market is this superb combination of stables, land, and arena.

For the avoidance of doubt there is no water or power to the area.