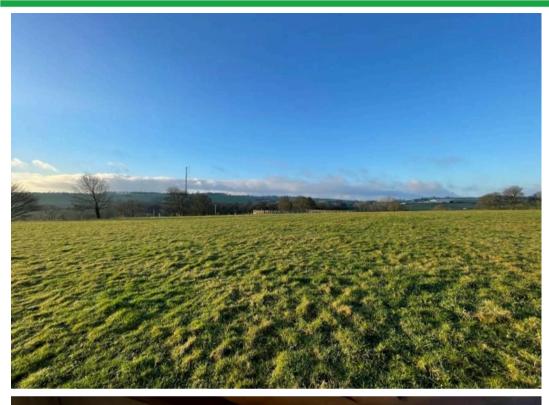

## Land at Palace Wood Farm, Barnsley Road

Flockton, Wakefield, WF4 4DP

A fabulous block of land of approximately 9.2 acres on the outskirts of the village set back from the road and having been used as equestrian facilities with substantial stable/barn block and a 25m x 45m all-weather (silica sand and rubber) arena.

Rare to the market is this superb combination of stables, land, and arena.

For the avoidance of doubt there is no water or power to the area.