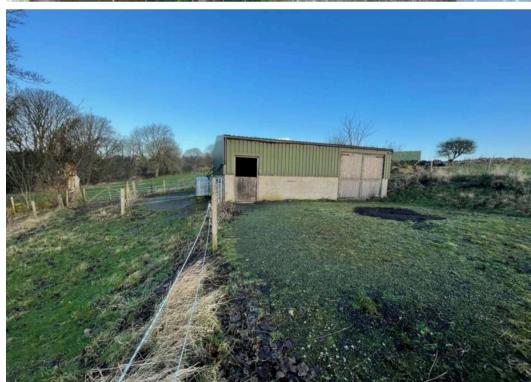

## Land at Palace Wood Farm, Barnsley Road

Flockton, Wakefield, WF4 4DP

A fabulous block of land of approximately 9.2 acres on the outskirts of the village set back from the road and having been used as equestrian facilities with substantial stable/barn block and a 25m x 45m all-weather (silica sand and rubber) arena.

Rare to the market is this superb combination of stables, land, and arena.

For the avoidance of doubt there is no water or power to the area.