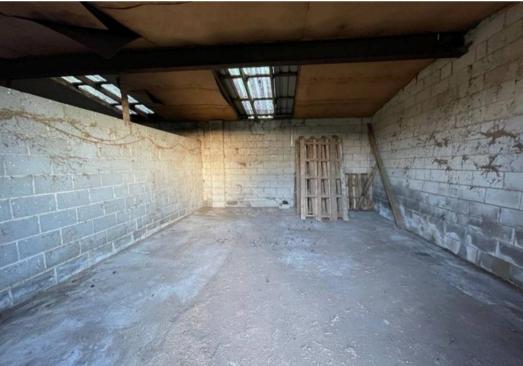

## Land at Palace Wood Farm, Barnsley Road

Flockton, Wakefield, WF4 4DP

A fabulous block of land of approximately 9.2 acres on the outskirts of the village set back from the road and having been used as equestrian facilities with substantial stable/barn block and a 25m x 45m all-weather (silica sand and rubber) arena.