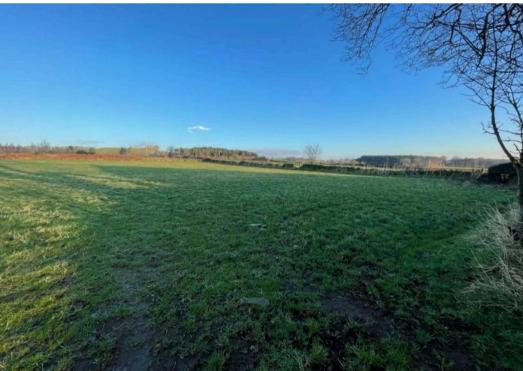

## Land at Palace Wood Farm, Barnsley Road

Flockton, Wakefield, WF4 4DP

A fabulous block of land of approximately 9.2 acres on the outskirts of the village set back from the road and having been used as equestrian facilities with substantial stable/barn block and a 25m x 45m all-weather (silica sand and rubber) arena.

Rare to the market is this superb combination of stables, land, and arena.

For the avoidance of doubt there is no water or power to the area.