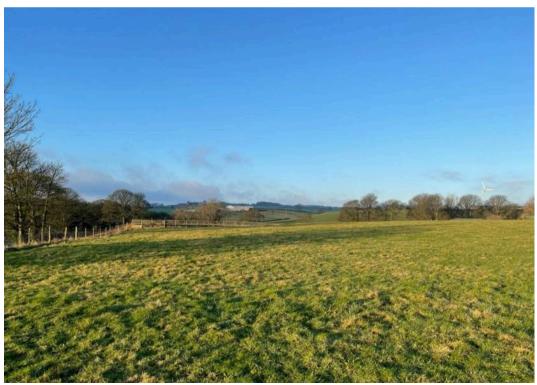

## Land at Palace Wood Farm, Barnsley Road

Flockton, Wakefield, WF4 4DP

A fabulous block of land of approximately 9.2 acres on the outskirts of the village set back from the road and having been used as equestrian facilities with substantial stable/barn block and a 25m x 45m all-weather (silica sand and rubber) arena.

Rare to the market is this superb combination of stables, land, and arena.

For the avoidance of doubt there is no water or power to the area.