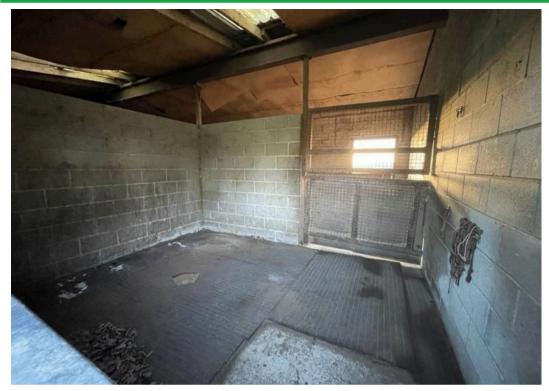

## Land at Palace Wood Farm, Barnsley Road

Flockton, Wakefield, WF4 4DP

A fabulous block of land of approximately 9.2 acres on the outskirts of the village set back from the road and having been used as equestrian facilities with substantial stable/barn block and a 25m x 45m all-weather (silica sand and rubber) arena.

Rare to the market is this superb combination of stables, land, and arena.

For the avoidance of doubt there is no water or power to the area.