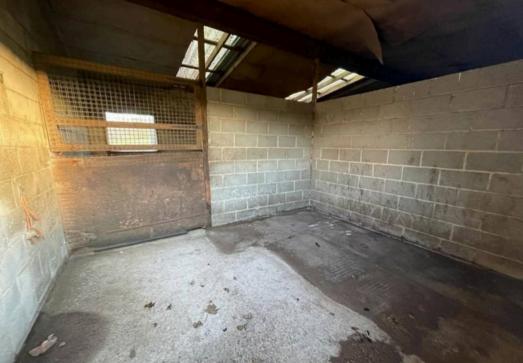

## Land at Palace Wood Farm, Barnsley Road

Flockton, Wakefield, WF4 4DP

A fabulous block of land of approximately 9.2 acres on the outskirts of the village set back from the road and having been used as equestrian facilities with substantial stable/barn block and a 25m x 45m all-weather (silica sand and rubber) arena.

Rare to the market is this superb combination of stables, land, and arena.

For the avoidance of doubt there is no water or power to the area.