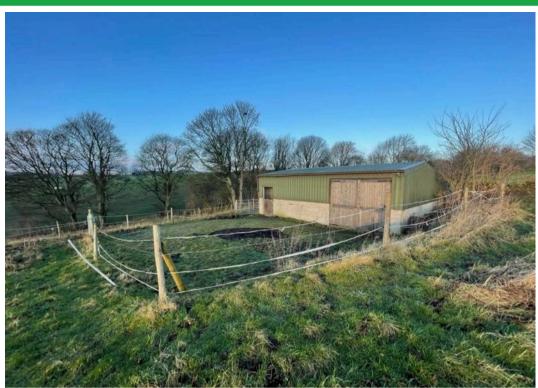

## Land at Palace Wood Farm, Barnsley Road

Flockton, Wakefield, WF4 4DP

A fabulous block of land of approximately 9.2 acres on the outskirts of the village set back from the road and having been used as equestrian facilities with substantial stable/barn block and a 25m x 45m all-weather (silica sand and rubber) arena.