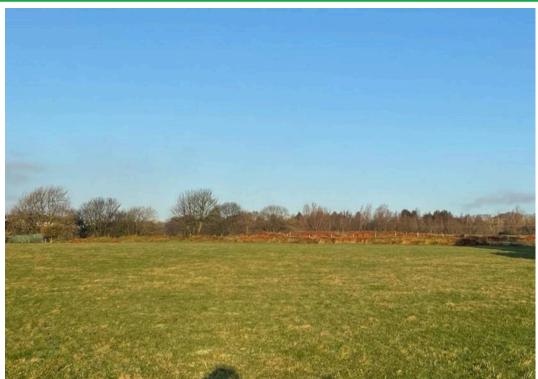

## Land at Palace Wood Farm, Barnsley Road

Flockton, Wakefield, WF4 4DP

A fabulous block of land of approximately 9.2 acres on the outskirts of the village set back from the road and having been used as equestrian facilities with substantial stable/barn block and a 25m x 45m all-weather (silica sand and rubber) arena.

Rare to the market is this superb combination of stables, land, and arena.

For the avoidance of doubt there is no water or power to the area.