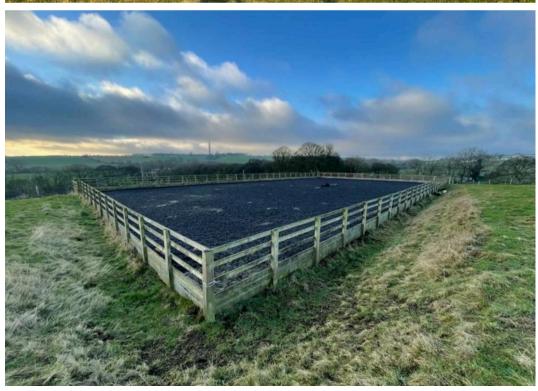

## Land at Palace Wood Farm, Barnsley Road

Flockton, Wakefield, WF4 4DP

A fabulous block of land of approximately 9.2 acres on the outskirts of the village set back from the road and having been used as equestrian facilities with substantial stable/barn block and a 25m x 45m all-weather (silica sand and rubber) arena.

Rare to the market is this superb combination of stables, land, and arena.

For the avoidance of doubt there is no water or power to the area.