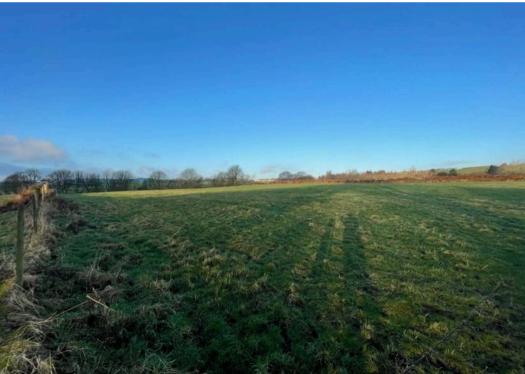

## Land at Palace Wood Farm, Barnsley Road

Flockton, Wakefield, WF4 4DP

A fabulous block of land of approximately 9.2 acres on the outskirts of the village set back from the road and having been used as equestrian facilities with substantial stable/barn block and a 25m x 45m all-weather (silica sand and rubber) arena.

Rare to the market is this superb combination of stables, land, and arena.

For the avoidance of doubt there is no water or power to the area.