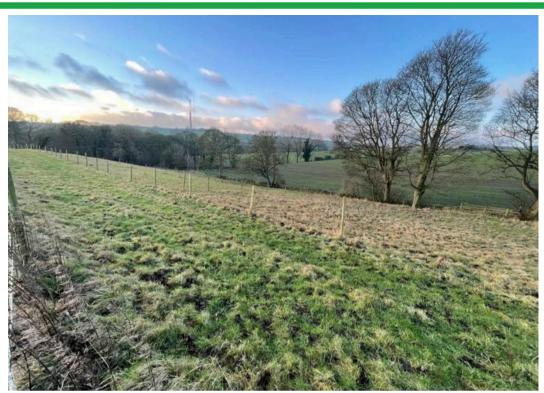

## Land at Palace Wood Farm, Barnsley Road

Flockton, Wakefield, WF4 4DP

A fabulous block of land of approximately 9.2 acres on the outskirts of the village set back from the road and having been used as equestrian facilities with substantial stable/barn block and a 25m x 45m all-weather (silica sand and rubber) arena.

Rare to the market is this superb combination of stables, land, and arena.

For the avoidance of doubt there is no water or power to the area.