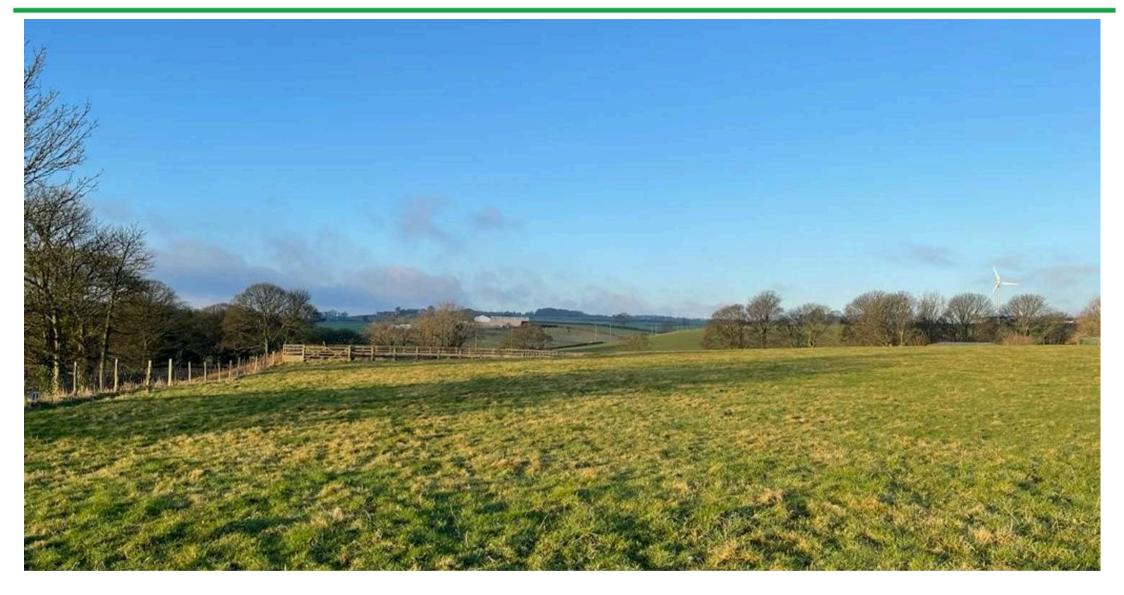

## Land at Palace Wood Farm, Barnsley Road

Flockton, Wakefield, WF4 4DP

A fabulous block of land of approximately 9.2 acres on the outskirts of the village set back from the road and having been used as equestrian facilities with substantial stable/barn block and a 25m x 45m all-weather (silica sand and rubber) arena.

Rare to the market is this superb combination of stables, land, and arena.

For the avoidance of doubt there is no water or power to the area.