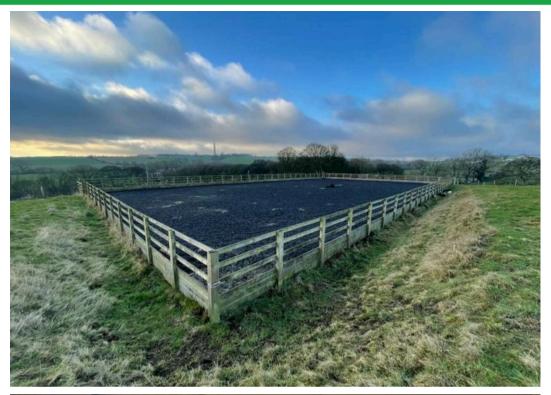

## Land at Palace Wood Farm, Barnsley Road

Flockton, Wakefield, WF4 4DP

A fabulous block of land of approximately 9.2 acres on the outskirts of the village set back from the road and having been used as equestrian facilities with substantial stable/barn block and a 25m x 45m all-weather (silica sand and rubber) arena.