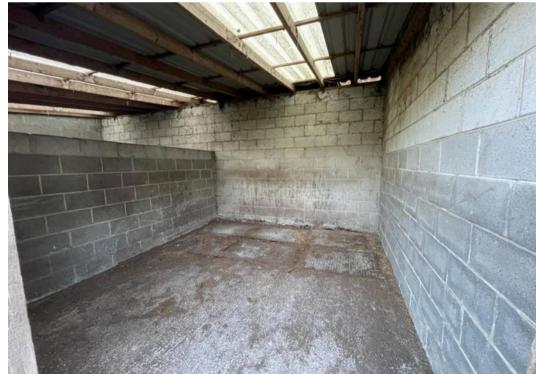

## Land at Palace Wood Farm, Barnsley Road

Flockton, Wakefield, WF4 4DP

A fabulous block of land of approximately 9.2 acres on the outskirts of the village set back from the road and having been used as equestrian facilities with substantial stable/barn block and a 25m x 45m all-weather (silica sand and rubber) arena.

Rare to the market is this superb combination of stables, land, and arena.

For the avoidance of doubt there is no water or power to the area.