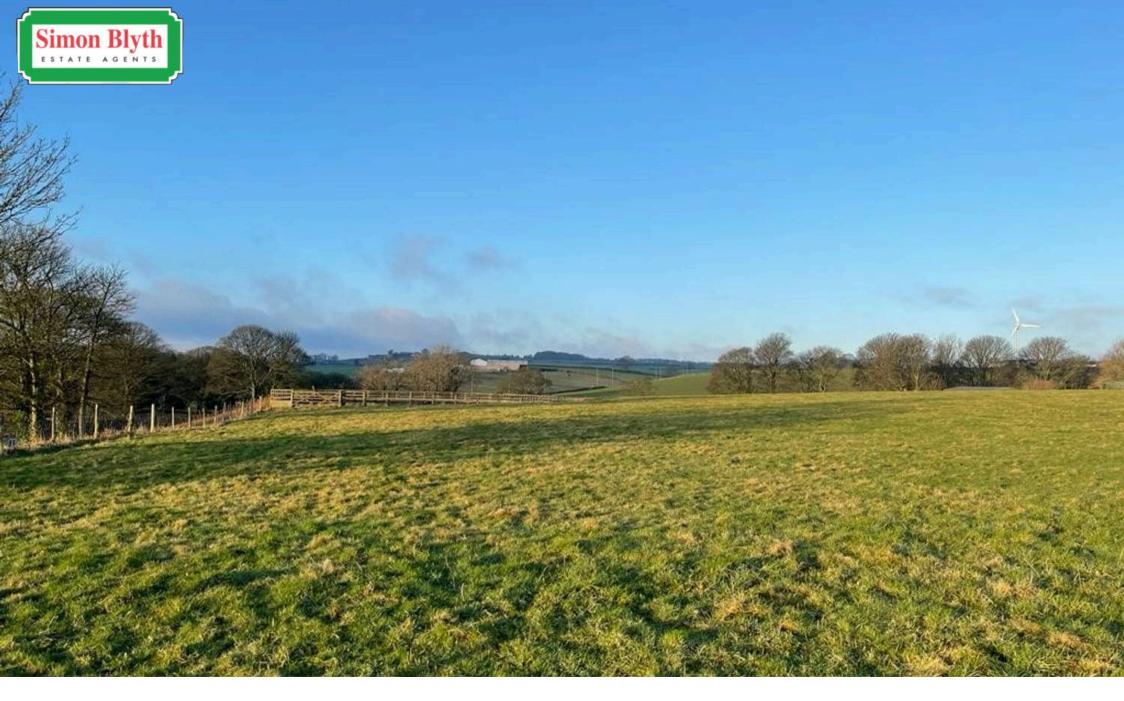

## Land at Palace Wood Farm, Barnsley Road

Flockton, Wakefield, WF4 4DP

A fabulous block of land of approximately 9.2 acres on the outskirts of the village set back from the road and having been used as equestrian facilities with substantial stable/barn block and a 25m x 45m all-weather (silica sand and rubber) arena.

Rare to the market is this superb combination of stables, land, and arena.

For the avoidance of doubt there is no water or power to the area.