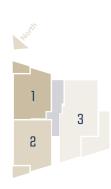

## FIRST FLOOR

Apartment 1 81m² / 872sq.ft.

**Apartment 2** 83.3m<sup>2</sup> / 897sq.ft.

**Apartment 3** 116m² / 1249sq.ft.