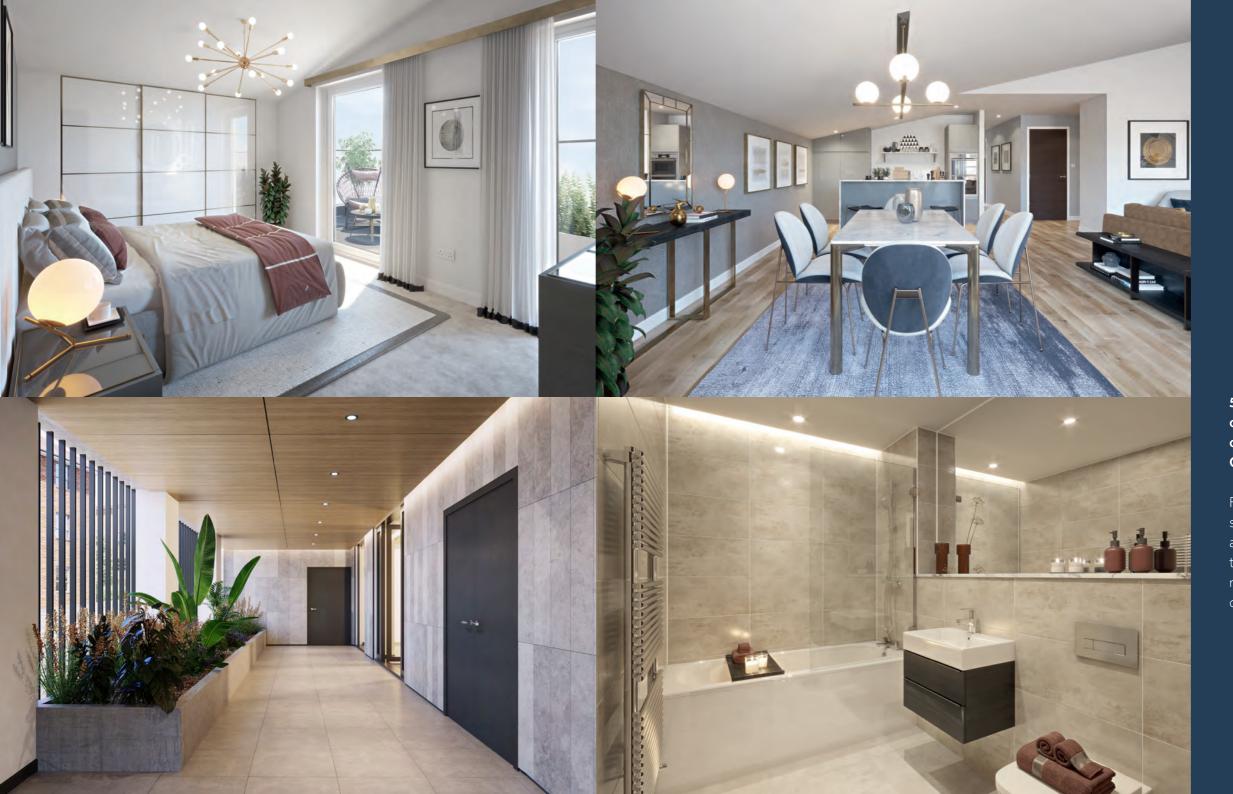

Each apartment is light and spacious thanks to the column free construction and features high-end fully fitted kitchens, bathrooms and flooring as standard

#### Kitchens

- Bespoke Nolte kitchens designed by award winning Silver Birch Interiors
- Nolte work surfaces
- Siemens appliances
- Elica Prime downdraught induction hobs
- Utility rooms or spaces in each apartment

#### **Bathrooms**

- High quality bathroom fittings
- De-misting mirrors
- Underfloor heating
- Heated towel rails
- Feature lighting

#### Floor coverings

- High quality engineered hardwood flooring to living areas
- High quality carpeting to bedrooms