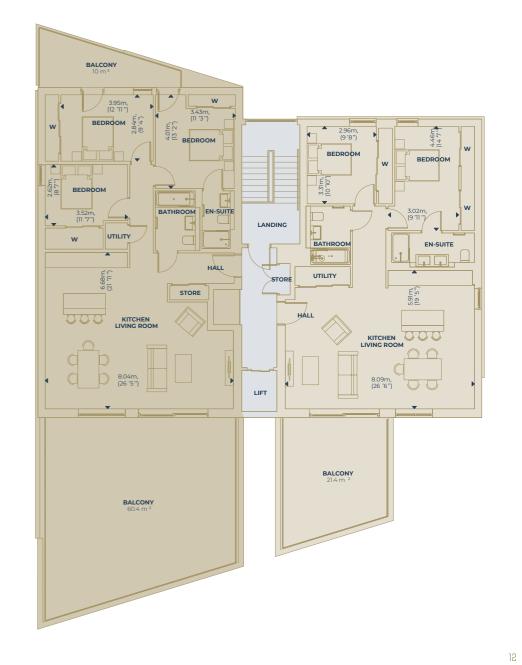

## FOURTH FLOOR

Apartment 10 103.1m<sup>2</sup> / 1109sq.ft.

Apartment 11 92m² / 990sq.ft.