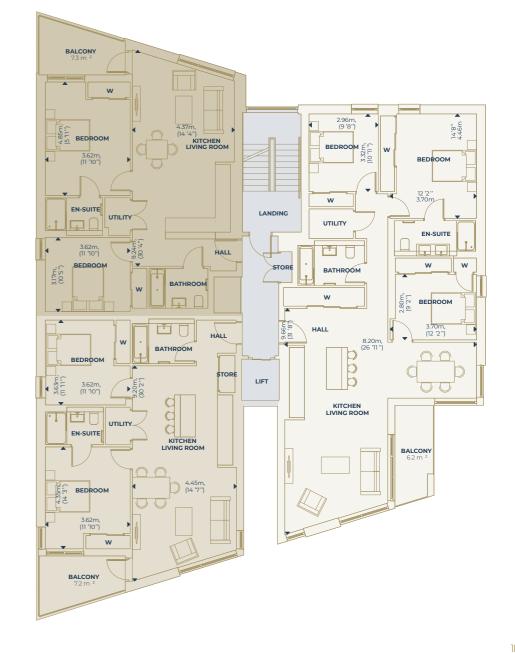

## SECOND FLOOR

Apartment 4 81m² / 872sq.ft.

**Apartment 5** 83.3m<sup>2</sup> / 872sq.ft.

**Apartment 6** 116m² / 1249sq.ft.