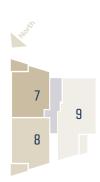

## THIRD FLOOR

Apartment 7 81m<sup>2</sup> / 872sq.ft.

Apartment 8 83.3m<sup>2</sup> / 897sq.ft.

**Apartment 9** 116m² / 1249sq.ft.