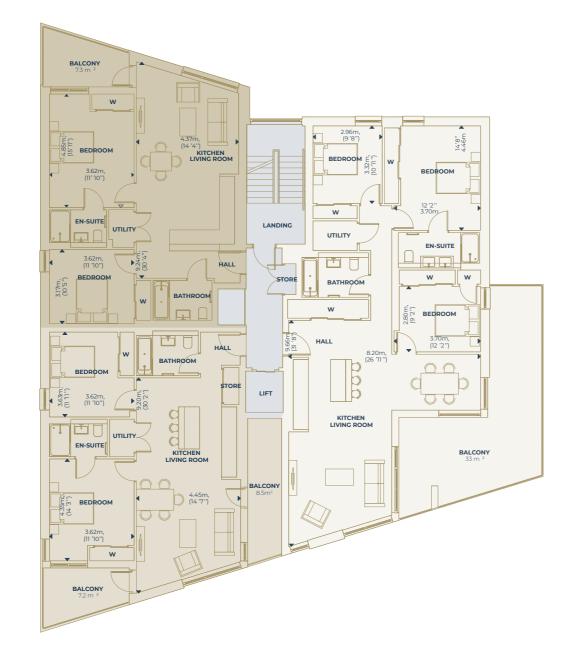

## FIRST FLOOR

Apartment 1 81m² / 872sq.ft.

**Apartment 2** 83.3m<sup>2</sup> / 897sq.ft.

**Apartment 3** 116m² / 1249sq.ft.