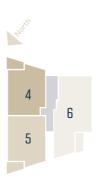

## SECOND FLOOR

Apartment 4 81m² / 872sq.ft.

**Apartment 5** 83.3m<sup>2</sup> / 872sq.ft.

**Apartment 6** 116m² / 1249sq.ft.