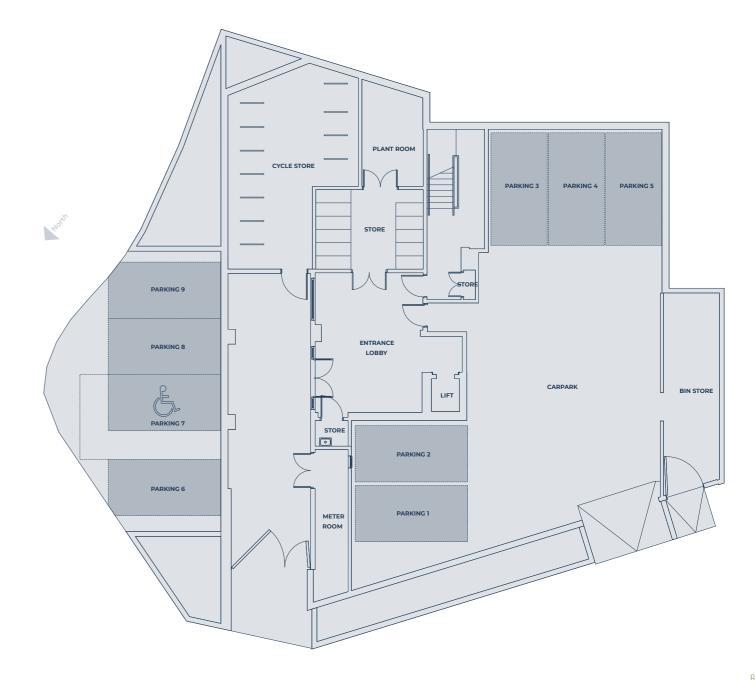

### **SPECIFICATIONS**

The two and three bedroom apartments are accessed by a lift from the impressive ground floor reception area. The ground floor also features generous storage lockers, bike storage and secure parking.

#### Parking and storage

- Bike storage
- Storage lockers for each apartment
- 9 parking spaces with distribution network for EV charging

## GROUND FLOOR