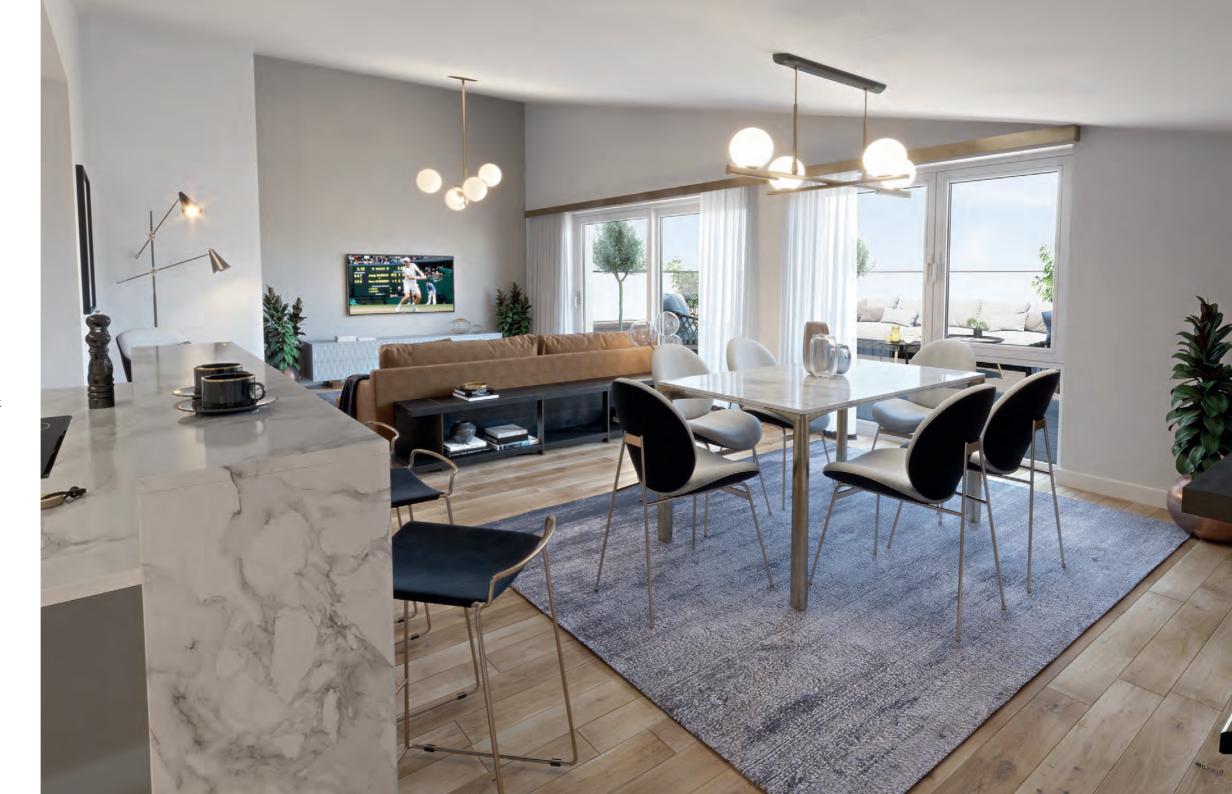

Each apartment is light and spacious thanks to the column free construction and features high-end fully fitted kitchens, bathrooms and flooring as standard

#### Internal specification

#### Kitchens

- Bespoke Nolte kitchens designed by award winning Silver Birch Interiors
- Nolte work surfaces
- Siemens appliances
- Elica Prime downdraught induction hobs
- Utility rooms or spaces in each apartment

#### Floor coverings

- High quality engineered hardwood flooring to living areas
- High quality carpeting to bedrooms

#### Outdoor space

- All apartments benefit from balconies or terraces