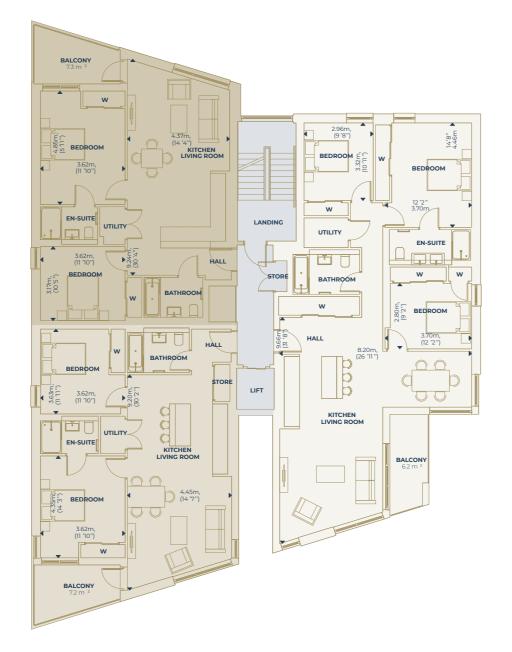

## THIRD FLOOR

Apartment 7 81m<sup>2</sup> / 872sq.ft.

Apartment 8 83.3m<sup>2</sup> / 897sq.ft.

**Apartment 9** 116m² / 1249sq.ft.