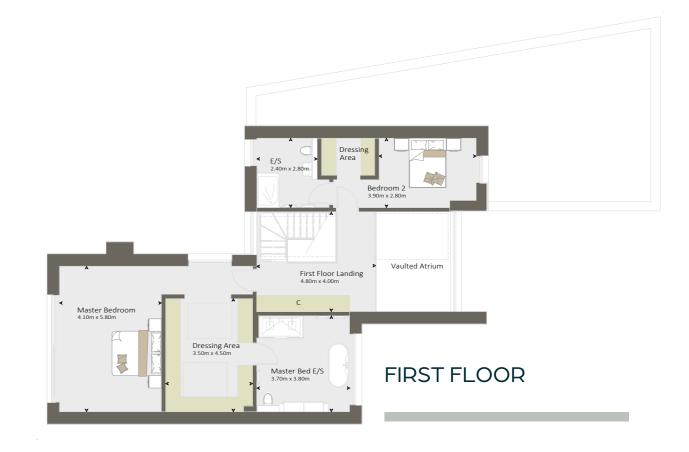

This home is perfectly proportioned for modern family living and offers five generous bedrooms across three floors, each with access to a luxurious en-suite.

Thoughtfully designed spaces throughout - from the kitchen and drawing room to the games room, gym, and home cinema - provide ample room to work, relax, and entertain.