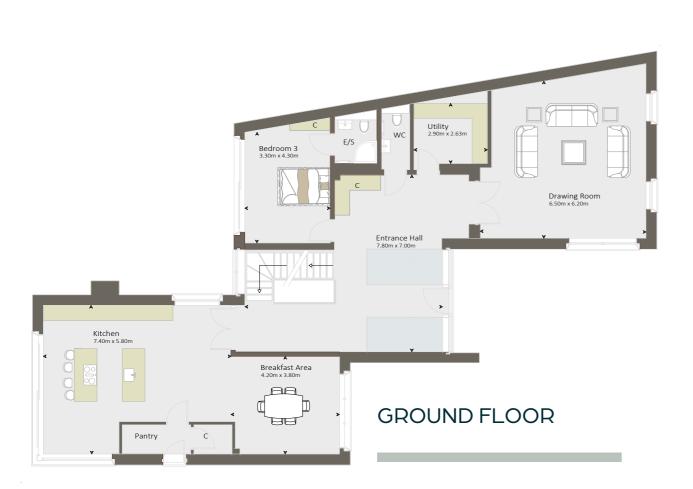

This home is perfectly proportioned for modern family living and offers five generous bedrooms across three floors, each with access to a luxurious en-suite.

Thoughtfully designed spaces throughout - from the kitchen and drawing room to the games room, gym, and home cinema - provide ample room to work, relax, and entertain.

A contemporary family home of rare quality - designed for space, light, and modern living. With five luxurious bedrooms, exceptional entertaining spaces, and a breathtaking central atrium, it offers the perfect balance of privacy, comfort, and beauty which is sure to redefine your expectation of modern elegance.