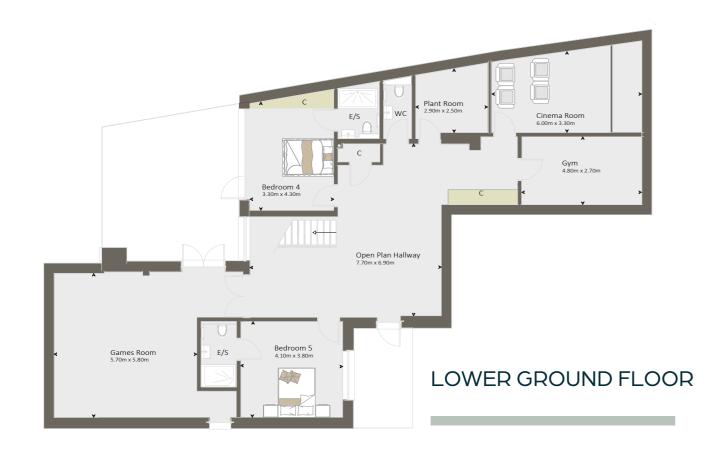

This home is perfectly proportioned for modern family living and offers five generous bedrooms across three floors, each with access to a luxurious en-suite.

Thoughtfully designed spaces throughout - from the kitchen and drawing room to the games room, gym, and home cinema - provide ample room to work, relax, and entertain.