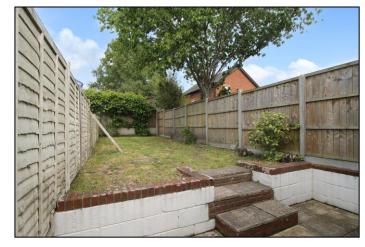

**REAR GARDEN** which is enclosed by fencing. It has a paved patio area with steps up to an area of lawn.

**TENURE:** Freehold

**SERVICES:** All mains services

**LOCAL AUTHORITY:** Winchester City Council