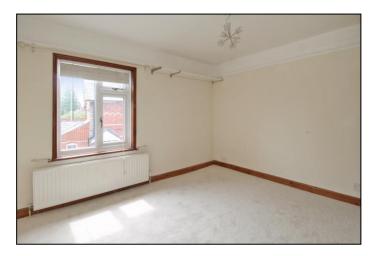

#### **FIRST FLOOR**

**LANDING** Double glazed window to side, staircase to second floor, under stairs cupboard, radiator, panelled doors opening to:

**BEDROOM ONE** Double glazed window to front, built in wardrobe, radiator.

**BEDROOM THREE** Double glazed window to rear, radiator.

**BATHROOM** Double glazed window to rear, suite comprising panelled bath with shower over, wash hand basin with cupboard below, low level w.c., partially tiled walls, tiled floor, ladder style radiator.

#### **SECOND FLOOR**

**BEDROOM TWO** (Attic bedroom), skilling ceilings, twin Velux windows to front, eaves storage cupboard, radiator.

**OUTSIDE** There is a brick paved area to the front of the property. A pedestrian gate opens from the side of the property onto the: