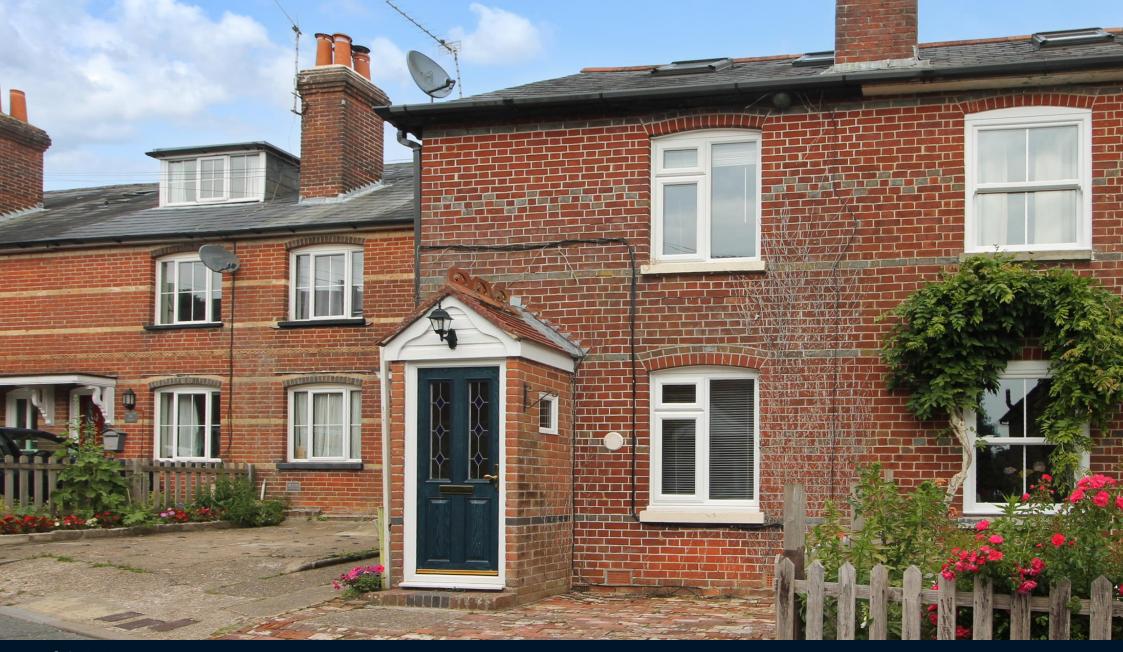

## **The Property**

This attractive semi-detached cottage dates back to the 1890's, with a later single storey addition, and still retains many original character features. It is located in a popular road just off Wickham Square which offers all local amenities. The accommodation is arranged on three floors to include an attic bedroom, two further bedrooms and bathroom and on the ground floor a sitting room, dining room, kitchen, cloakroom and living room. It also benefits from an enclosed rear garden. The property is well presented throughout so viewing is highly recommended.

- \* NO FORWARD CHAIN \*
- \* CHARACTER FEATURES \* SITTING ROOM \*
- \* DINING ROOM \*KITCHEN\* LIVING ROOM \*
- \* THREE BEDROOMS \* BATHROOM \*
- \* ENCLOSED GARDEN \*
- \* VILLAGE LOCATION \*