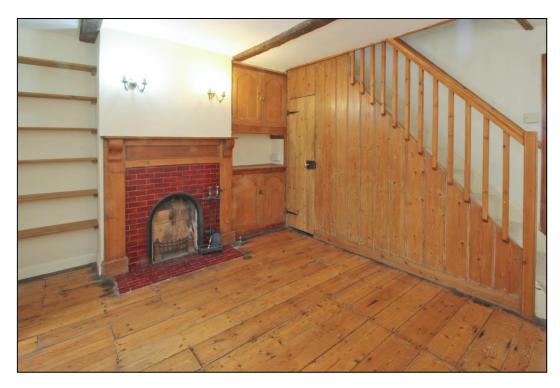

### **ACCOMMODATION**

Double glazed front door opening to:

**ENTRANCE LOBBY** Part glazed door opening to:

**SITTING ROOM** Double glazed window to front, exposed brick fireplace with adjacent cupboard, radiator, stripped floorboards, door opening to:

**DINING ROOM** Staircase to first floor, tiled fireplace with adjacent cupboards, under stairs cupboard, radiator, stripped floorboards, archway opening to:

KITCHEN Double glazed window to rear, fitted with a range of wall and base units with work surfaces over, single drainer stainless steel sink unit with cupboard below, partially tiled walls, space for refrigerator, plumbing for washing machine, wall mounted gas boiler\* servicing central heating\* and hot water system\*, glazed door opening to rear lobby, door opening to: