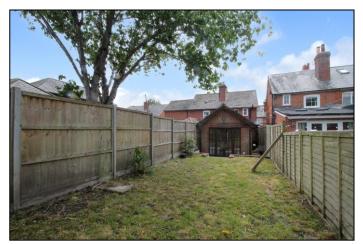

#### **SECOND FLOOR**

**BEDROOM TWO** (Attic bedroom), skilling ceilings, twin Velux windows to front, eaves storage cupboard, radiator.

**OUTSIDE** There is a brick paved area to the front of the property. A pedestrian gate opens from the side of the property onto the:

**REAR GARDEN** which is enclosed by fencing. It has a paved patio area with steps up to an area of lawn.

**TENURE:** Freehold

**SERVICES:** All mains services

**LOCAL AUTHORITY:** Winchester City Council