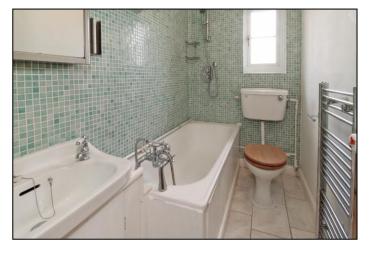

**BEDROOM THREE** Double glazed window to rear, radiator.

**BATHROOM** Double glazed window to rear, suite comprising panelled bath with shower over, wash hand basin with cupboard below, low level w.c., partially tiled walls, tiled floor, ladder style radiator.