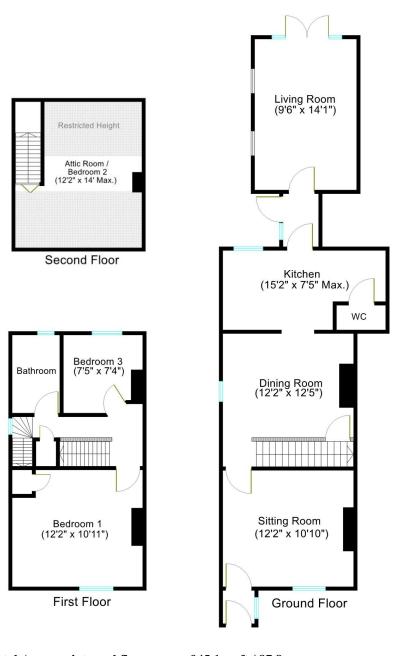

### **ACCOMMODATION**

Double glazed front door opening to:

**ENTRANCE LOBBY** Part glazed door opening to:

**SITTING ROOM** Double glazed window to front, exposed brick fireplace with adjacent cupboard, radiator, stripped floorboards, door opening to:

**DINING ROOM** Staircase to first floor, tiled fireplace with adjacent cupboards, under stairs cupboard, radiator, stripped floorboards, archway opening to:

KITCHEN Double glazed window to rear, fitted with a range of wall and base units with work surfaces over, single drainer stainless steel sink unit with cupboard below, partially tiled walls, space for refrigerator, plumbing for washing machine, wall mounted gas boiler\* servicing central heating\* and hot water system\*, glazed door opening to rear lobby, door opening to:

**CLOAKROOM** Low level w.c., wash hand basin with tiled splashback.

**REAR LOBBY** Double glazed door, with adjacent double glazed window panel, opening to side, radiator, glazed door opening to:

**LIVING ROOM** High level double glazed windows to side, feature electric fire\*, loft hatch, radiator, double glazed casement doors, with adjacent double glazed window panels, opening onto the garden.

#### **FIRST FLOOR**

**LANDING** Double glazed window to side, staircase to second floor, under stairs cupboard, radiator, panelled doors opening to:

**BEDROOM ONE** Double glazed window to front, built in wardrobe, radiator.

**BEDROOM THREE** Double glazed window to rear, radiator.

**BATHROOM** Double glazed window to rear, suite comprising panelled bath with shower over, wash hand basin with cupboard below, low level w.c., partially tiled walls, tiled floor, ladder style radiator.

#### **SECOND FLOOR**

**BEDROOM TWO** (Attic bedroom), skilling ceilings, twin Velux windows to front, eaves storage cupboard, radiator.

**OUTSIDE** There is a brick paved area to the front of the property. A pedestrian gate opens from the side of the property onto the:

All measurements contained herein are to be considered approximate only.

**Viewing** strictly by appointment with vendor's sole agent **BYRNE RUNCIMAN** of Wickham.

Total Approx. internal floor area = 945.1 sq ft / 87.8 sqm Floor Plan for identification and guidance purposes only