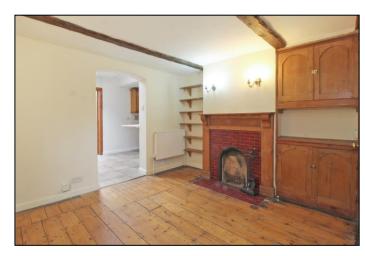

**DINING ROOM** Staircase to first floor, tiled fireplace with adjacent cupboards, under stairs cupboard, radiator, stripped floorboards, archway opening to:

KITCHEN Double glazed window to rear, fitted with a range of wall and base units with work surfaces over, single drainer stainless steel sink unit with cupboard below, partially tiled walls, space for refrigerator, plumbing for washing machine, wall mounted gas boiler\* servicing central heating\* and hot water system\*, glazed door opening to rear lobby, door opening to: