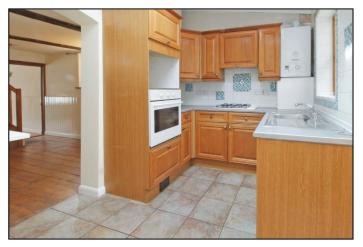

**DINING ROOM** Staircase to first floor, tiled fireplace with adjacent cupboards, under stairs cupboard, radiator, stripped floorboards, archway opening to:

KITCHEN Double glazed window to rear, fitted with a range of wall and base units with work surfaces over, single drainer stainless steel sink unit with cupboard below, partially tiled walls, space for refrigerator, plumbing for washing machine, wall mounted gas boiler\* servicing central heating\* and hot water system\*, glazed door opening to rear lobby, door opening to: