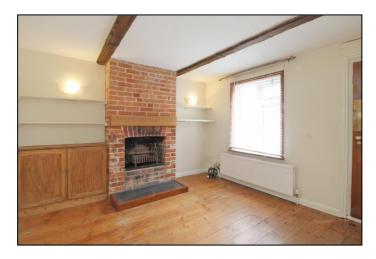

### **ACCOMMODATION**

Double glazed front door opening to:

**ENTRANCE LOBBY** Part glazed door opening to:

**SITTING ROOM** Double glazed window to front, exposed brick fireplace with adjacent cupboard, radiator, stripped floorboards, door opening to: