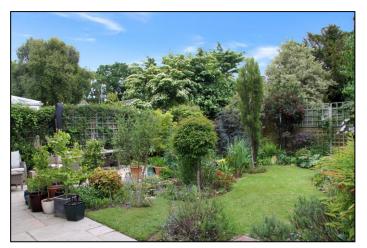

## OUTSIDE

The property is approached over driveway offering parking and leading to the attached **SINGLE GARAGE** with up and over door, wall mounted gas boiler\* servicing central heating\* and hot water system\*, door to utility room. The **FRONT GARDEN** is laid to lawn with numerous shrubs and borders. The attractive **REAR GARDEN** is enclosed by fencing has an extensive paved patio, area of lawn, numerous shrubs and borders and two sheds.