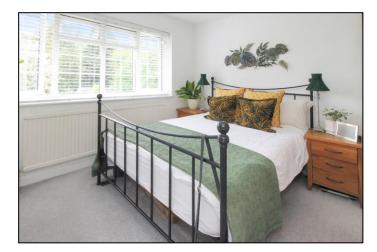

#### **FIRST FLOOR**

**LANDING** Double glazed window to side, loft hatch, doors opening to:

**BEDROOM ONE** Double glazed window to rear overlooking garden, built in wardrobes, radiator, door opening to:

**ENSUITE SHOWER ROOM** Shower cubicle, wash hand basin with cupboards below.

**BEDROOM TWO** Double glazed window to front, radiator.

**BEDROOM THREE** Double glazed window to front, built in wardrobes, radiator.

**BEDROOM FOUR** Double glazed window to rear overlooking garden, wardrobe cupboard, radiator. **BATHROOM** Double glazed window to side, suite comprising panelled bath with shower over, low level w.c., contemporary wash hand basin with drawers below, airing cupboard housing hot water tank, ladder style radiator.