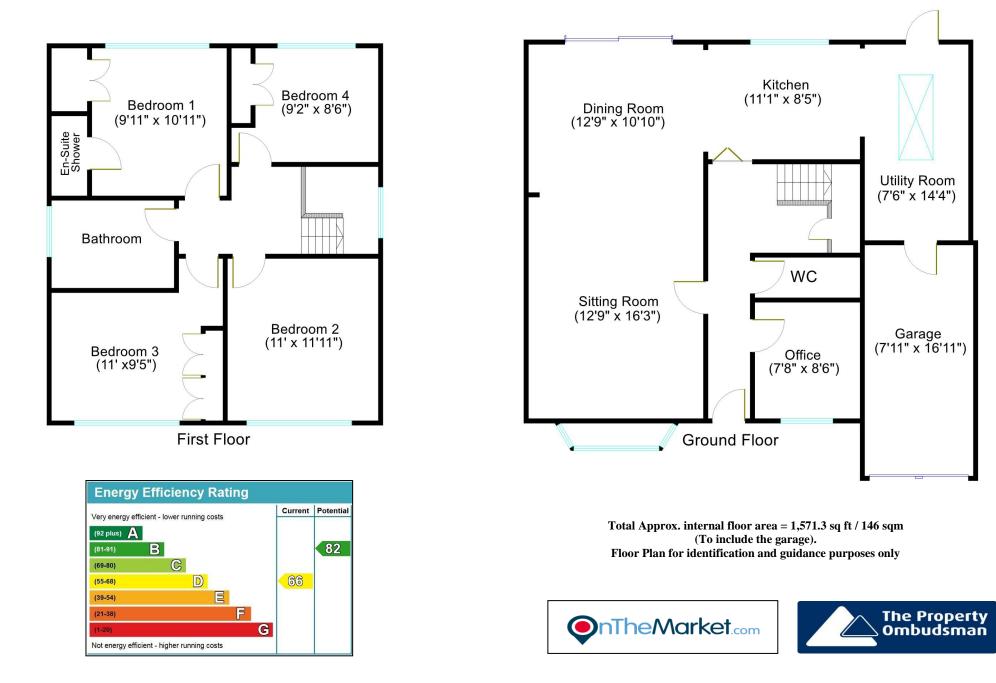

#### ACCOMMODATION

**CANOPY PORCH** Double glazed front door opening to: **ENTRANCE HALL** Return staircase to first floor, under stairs cupboard, radiator, doors opening to: **CLOAKROOM** Wash hand basin with cupboards below, low level w.c., ladder style radiator. **OFFICE** Double glazed window to front, radiator. SITTING ROOM Double glazed bow window to front, contemporary radiator, open arch to: **DINING ROOM** Double glazed patio doors opening onto garden, contemporary radiator, opening to: **KITCHEN** Double glazed window to rear overlooking garden, fitted with a range of wall and base units with quartz work surfaces over, inset sink unit with cupboard below, Rangemaster oven\*, with extractor over\*, space for fridge/freezer\*, integrated dishwasher\*, under floor heating\*, opening onto: UTILITY ROOM Double glazed door opening onto garden, roof lantern, fitted with a range of wall and base units with quartz work surfaces over, inset sink unit with cupboard below, built in microwave\*, door to garage.

#### **FIRST FLOOR**

**LANDING** Double glazed window to side, loft hatch, doors opening to:

**BEDROOM ONE** Double glazed window to rear overlooking garden, built in wardrobes, radiator, door opening to:

**ENSUITE SHOWER ROOM** Shower cubicle, wash hand basin with cupboards below.

**BEDROOM TWO** Double glazed window to front, radiator.

**BEDROOM THREE** Double glazed window to front, built in wardrobes, radiator.

**BEDROOM FOUR** Double glazed window to rear overlooking garden, wardrobe cupboard, radiator. **BATHROOM** Double glazed window to side, suite comprising panelled bath with shower over, low level w.c., contemporary wash hand basin with drawers below, airing cupboard housing hot water tank, ladder style radiator.