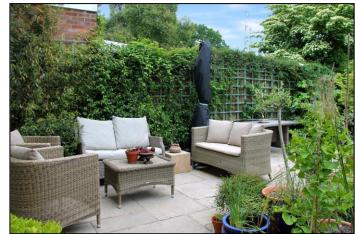

## OUTSIDE

The property is approached over driveway offering parking and leading to the attached **SINGLE GARAGE** with up and over door, wall mounted gas boiler\* servicing central heating\* and hot water system\*, door to utility room. The **FRONT GARDEN** is laid to lawn with numerous shrubs and borders. The attractive **REAR GARDEN** is enclosed by fencing has an extensive paved patio, area of lawn, numerous shrubs and borders and two sheds.