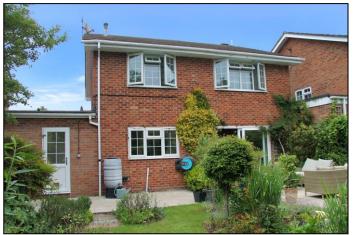

## **The Property**

Number 29 Manor Close is a modern detached property believed to have been built in the 1970's. It stands in a mature cul-de-sac within walking distance of the historic Wickham Square and all its amenities. It benefits from its popular location, very attractive front and rear gardens with the latter having a southerly aspect, off road parking and a garage. The spacious kitchen has quartz work surfaces and opens onto the utility room. This property is well presented throughout so viewing is highly recommended.

## OUTSIDE

The property is approached over driveway offering parking and leading to the attached **SINGLE GARAGE** with up and over door, wall mounted gas boiler\* servicing central heating\* and hot water system\*, door to utility room. The **FRONT GARDEN** is laid to lawn with numerous shrubs and borders. The attractive **REAR GARDEN** is enclosed by fencing has an extensive paved patio, area of lawn, numerous shrubs and borders and two sheds.