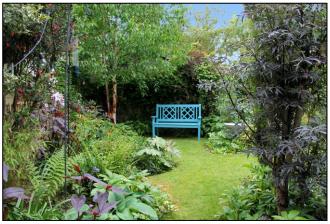

## OUTSIDE

The property is approached over driveway offering parking and leading to the attached **SINGLE GARAGE** with up and over door, wall mounted gas boiler\* servicing central heating\* and hot water system\*, door to utility room. The **FRONT GARDEN** is laid to lawn with numerous shrubs and borders. The attractive **REAR GARDEN** is enclosed by fencing has an extensive paved patio, area of lawn, numerous shrubs and borders and two sheds.