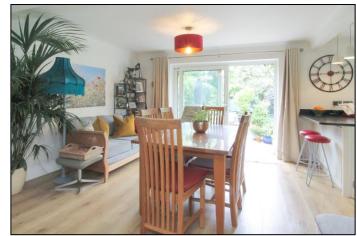

#### ACCOMMODATION

**CANOPY PORCH** Double glazed front door opening to: **ENTRANCE HALL** Return staircase to first floor, under stairs cupboard, radiator, doors opening to: **CLOAKROOM** Wash hand basin with cupboards below, low level w.c., ladder style radiator. **OFFICE** Double glazed window to front, radiator. SITTING ROOM Double glazed bow window to front, contemporary radiator, open arch to: **DINING ROOM** Double glazed patio doors opening onto garden, contemporary radiator, opening to: **KITCHEN** Double glazed window to rear overlooking garden, fitted with a range of wall and base units with quartz work surfaces over, inset sink unit with cupboard below, Rangemaster oven\*, with extractor over\*, space for fridge/freezer\*, integrated dishwasher\*, under floor heating\*, opening onto: UTILITY ROOM Double glazed door opening onto garden, roof lantern, fitted with a range of wall and base units with quartz work surfaces over, inset sink unit with cupboard below, built in microwave\*, door to garage.