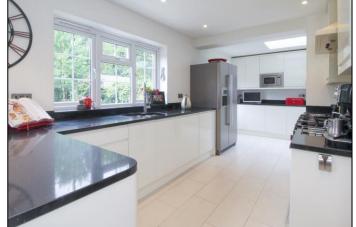

#### ACCOMMODATION

**CANOPY PORCH** Double glazed front door opening to: **ENTRANCE HALL** Return staircase to first floor, under stairs cupboard, radiator, doors opening to: **CLOAKROOM** Wash hand basin with cupboards below, low level w.c., ladder style radiator. **OFFICE** Double glazed window to front, radiator. SITTING ROOM Double glazed bow window to front, contemporary radiator, open arch to: **DINING ROOM** Double glazed patio doors opening onto garden, contemporary radiator, opening to: **KITCHEN** Double glazed window to rear overlooking garden, fitted with a range of wall and base units with quartz work surfaces over, inset sink unit with cupboard below, Rangemaster oven\*, with extractor over\*, space for fridge/freezer\*, integrated dishwasher\*, under floor heating\*, opening onto: UTILITY ROOM Double glazed door opening onto garden, roof lantern, fitted with a range of wall and base units with quartz work surfaces over, inset sink unit with cupboard below, built in microwave\*, door to garage.