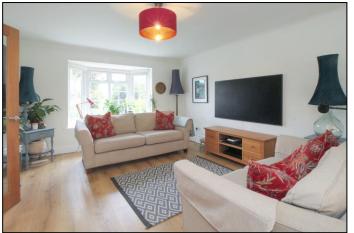

#### ACCOMMODATION

**CANOPY PORCH** Double glazed front door opening to: **ENTRANCE HALL** Return staircase to first floor, under stairs cupboard, radiator, doors opening to: **CLOAKROOM** Wash hand basin with cupboards below, low level w.c., ladder style radiator. **OFFICE** Double glazed window to front, radiator. SITTING ROOM Double glazed bow window to front, contemporary radiator, open arch to: **DINING ROOM** Double glazed patio doors opening onto garden, contemporary radiator, opening to: **KITCHEN** Double glazed window to rear overlooking garden, fitted with a range of wall and base units with quartz work surfaces over, inset sink unit with cupboard below, Rangemaster oven\*, with extractor over\*, space for fridge/freezer\*, integrated dishwasher\*, under floor heating\*, opening onto: UTILITY ROOM Double glazed door opening onto garden, roof lantern, fitted with a range of wall and base units with quartz work surfaces over, inset sink unit with cupboard below, built in microwave\*, door to garage.