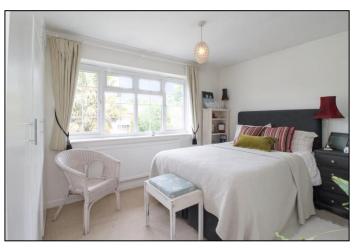

#### **FIRST FLOOR**

**LANDING** Double glazed window to side, loft hatch, doors opening to:

**BEDROOM ONE** Double glazed window to rear overlooking garden, built in wardrobes, radiator, door opening to:

**ENSUITE SHOWER ROOM** Shower cubicle, wash hand basin with cupboards below.

**BEDROOM TWO** Double glazed window to front, radiator.

**BEDROOM THREE** Double glazed window to front, built in wardrobes, radiator.

**BEDROOM FOUR** Double glazed window to rear overlooking garden, wardrobe cupboard, radiator. **BATHROOM** Double glazed window to side, suite comprising panelled bath with shower over, low level w.c., contemporary wash hand basin with drawers below, airing cupboard housing hot water tank, ladder style radiator.