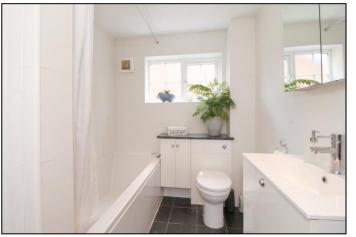

**BEDROOM FOUR** Double glazed window to rear overlooking garden, wardrobe cupboard, radiator. **BATHROOM** Double glazed window to side, suite comprising panelled bath with shower over, low level w.c., contemporary wash hand basin with drawers below, airing cupboard housing hot water tank, ladder style radiator.