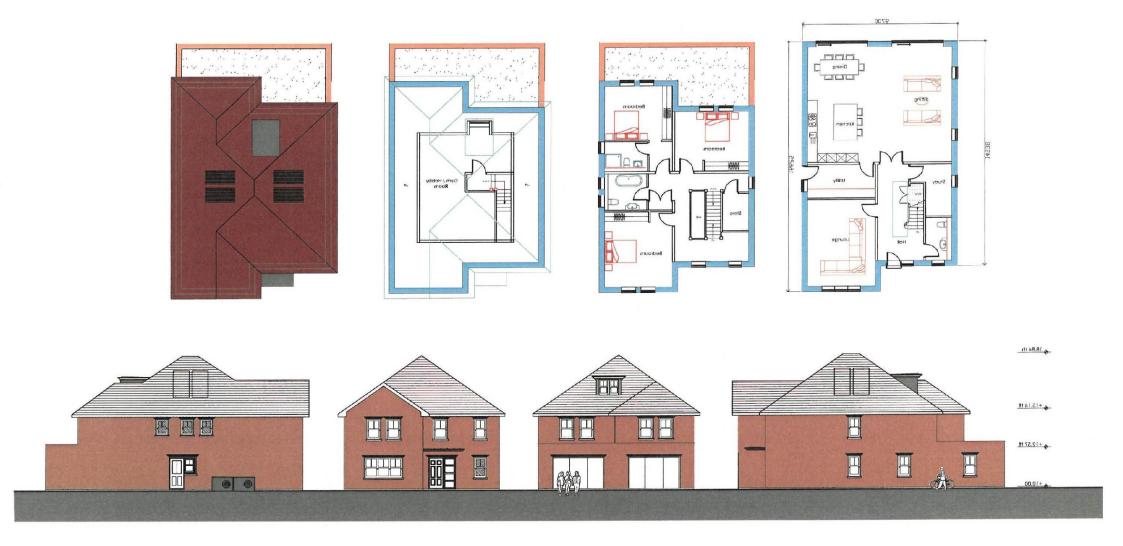

## PRICE GUIDE: £400,000

A rare opportunity to acquire a plot in a highly sought after, semi-rural location. The site extends to around 800 square metres / 0.2 acres (subject to survey) and is awaiting consent for a detached three-bedroom house. For further information please visit Winchester Planning website quoting reference 25/00572/FUL.

With a separate driveway and frontage of over 20 metres, this is an ideal plot for a family home close to the Forest of Bere, which is just 850 metres away.

Further land to the rear may be available by separate negotiation.

Viewing is highly recommended.

- \* POTENTIAL BUILDING PLOT \*
- \* NO FORWARD CHAIN \*
- \* SOUGHT AFTER LOCATION \*
- \* PROPOSED THREE BEDROOM HOUSE \*
- \* FURTHER LAND AVAILABLE TO PURCHASE\*
- \* CLOSE TO THE FOREST OF BERE \*