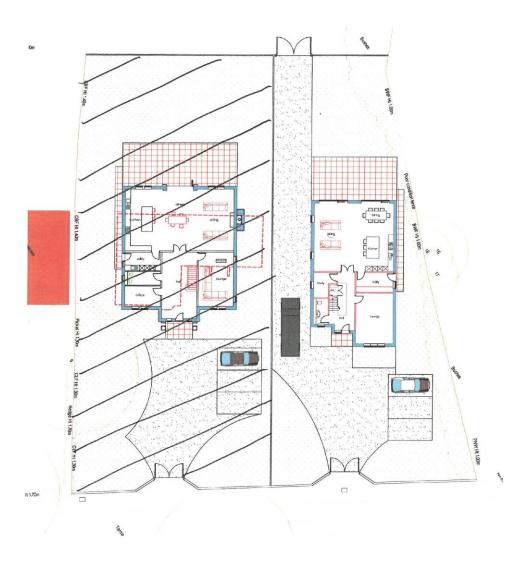

## PRICE GUIDE: £400,000

A rare opportunity to acquire a plot in a highly sought after, semi-rural location. The site extends to around 800 square metres / 0.2 acres (subject to survey) and is awaiting consent for a detached three-bedroom house. For further information please visit Winchester Planning website quoting reference 25/00572/FUL.

With a separate driveway and frontage of over 20 metres, this is an ideal plot for a family home close to the Forest of Bere, which is just 850 metres away.

Further land to the rear may be available by separate negotiation.